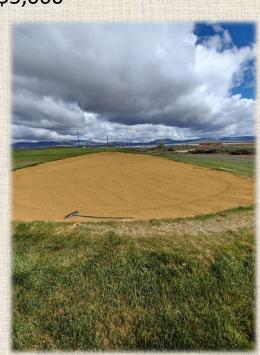

Before and after new sand in Bunkers \$65.000

Butterfly Garden with Drip System \$5,000

DryJect Completed. \$15,000

After DryJect was completed