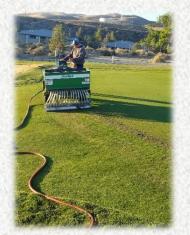

#### **DryJect**

- All 22 of our greens have been done for the last 7 years
- \$15,000 Annually/Past 7 years

Irrigation included a \$39,000 computer software upgrade

#### **Shop Garage Door**

- Given maintenance
- \$2,000

- \$80,000 Nursery/Dirt Work/Irrigation
- \$50,000 Purchase of Air 2 G2
- \$14,000 Driving range concrete pads, dividers & mats

\$10,000

**DryJect Completed** \$15,000

Drainage updated on course \$7,000

Parking lot repaired, resealed and repainted \$65,000

New Course Signage. \$3,000

Remodel of bathrooms on holes 2 and 17. \$90,000

DryJect performed \$15,000

New Water Bottle Refill Station \$3,000

Before and after new sand in Bunkers \$65.000

Butterfly Garden with Drip System \$5,000

DryJect Completed. \$15,000

After DryJect was completed