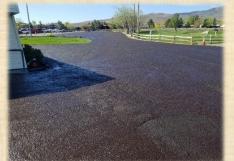

Drainage updated on course \$7,000

Parking lot repaired, resealed and repainted \$65,000

New Course Signage. \$3,000

Remodel of bathrooms on holes 2 and 17. \$90,000

DryJect performed \$15,000

New Water Bottle Refill Station \$3,000