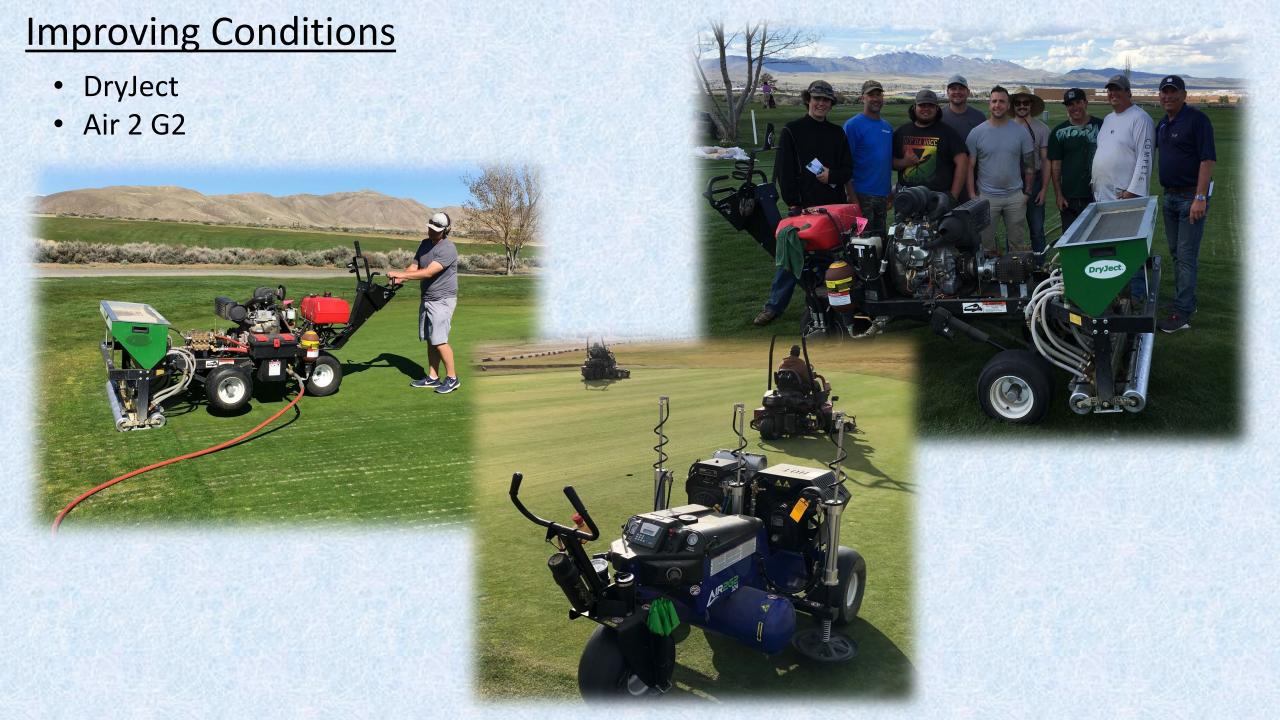

#### **DryJect**

- All 22 of our greens have been done for the last 7 years
- \$15,000 Annually/Past 7 years

Irrigation included a \$39,000 computer software upgrade

#### **Shop Garage Door**

- Given maintenance
- \$2,000

- \$80,000 Nursery/Dirt Work/Irrigation
- \$50,000 Purchase of Air 2 G2
- \$14,000 Driving range concrete pads, dividers & mats

\$10,000

**DryJect Completed** \$15,000