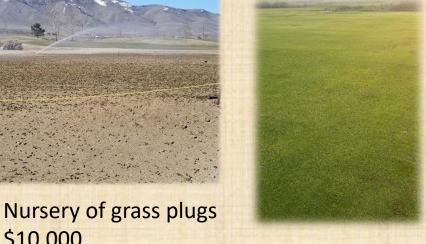

#### **Shop Garage Door**

- Given maintenance
- \$2,000

- \$80,000 Nursery/Dirt Work/Irrigation
- \$50,000 Purchase of Air 2 G2
- \$14,000 Driving range concrete pads, dividers & mats

\$10,000

**DryJect Completed** \$15,000