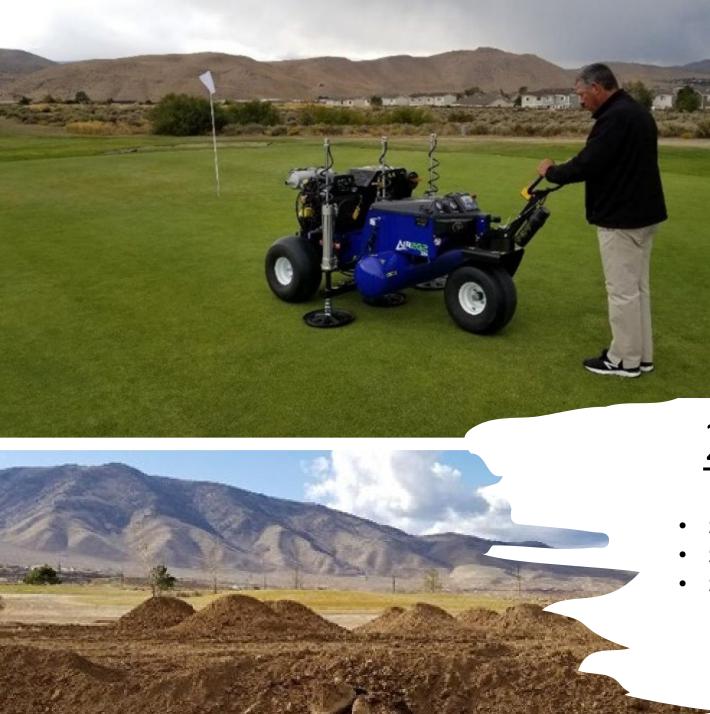

#### **DryJect**

- All 22 of our greens have been done for the last 7 years
- \$15,000 Annually/Past 7 years

Irrigation included a \$39,000 computer software upgrade

#### **Shop Garage Door**

- Given maintenance
- \$2,000

- \$80,000 Nursery/Dirt Work/Irrigation
- \$50,000 Purchase of Air 2 G2
- \$14,000 Driving range concrete pads, dividers & mats

\$10,000

**DryJect Completed** \$15,000