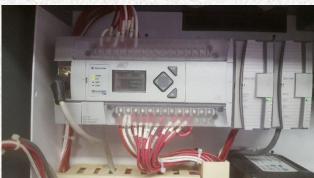

#### **DryJect**

- All 22 of our greens have been done for the last 7 years
- \$15,000 Annually/Past 7 years

Irrigation included a \$39,000 computer software upgrade