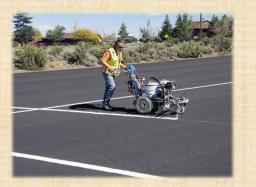

Drainage updated on course \$7,000

Parking lot repaired, resealed and repainted \$65,000

New Course Signage. \$3,000

Remodel of bathrooms on holes 2 and 17. \$90,000

DryJect performed \$15,000

New Water Bottle Refill Station \$3,000