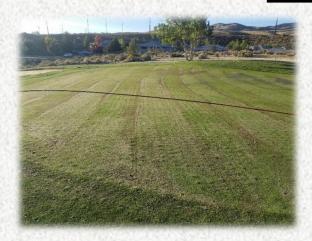

Before and after new sand in Bunkers \$65.000

Butterfly Garden with Drip System \$5,000

DryJect Completed. \$15,000

After DryJect was completed