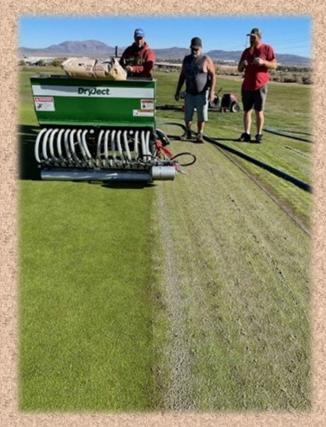

#### **DryJect**

- All 22 of our greens have been done for the last 7 years
- \$15,000 Annually/Past 7 years

Irrigation included a \$39,000 computer software upgrade

Before and after new sand in Bunkers \$65.000

Butterfly Garden with Drip System \$5,000

DryJect Completed. \$15,000

After DryJect was completed