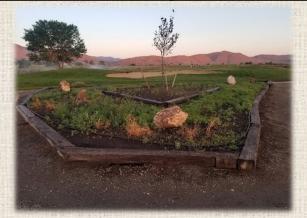

Before and after new sand in Bunkers \$65.000

Butterfly Garden with Drip System \$5,000

DryJect Completed. \$15,000

After DryJect was completed