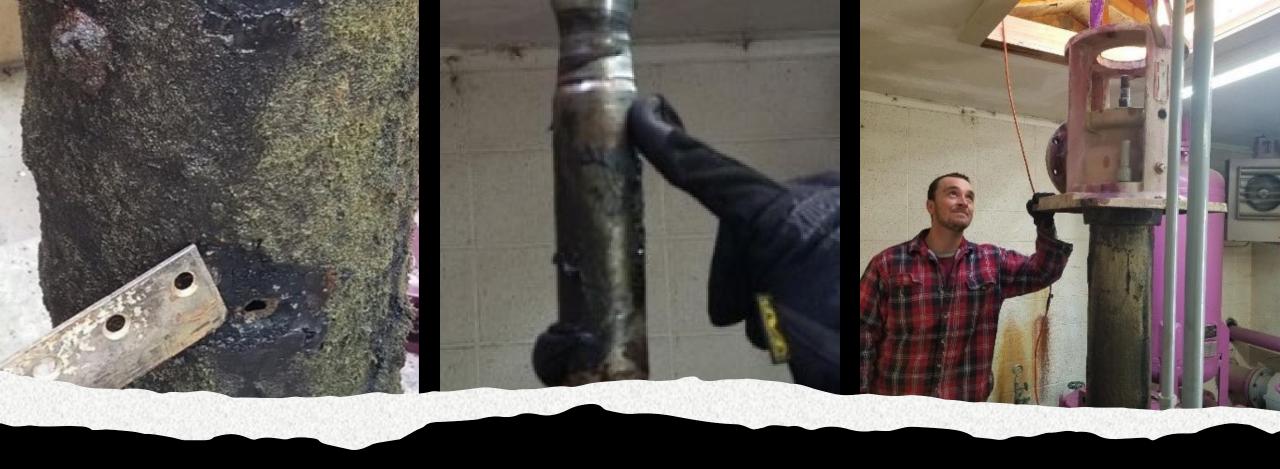

# 2023 Improvements...So far

- Pull Pumps, Repair drive shaft, casing, etc.
- \$9,000