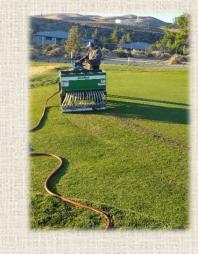

#### **DryJect**

- All 22 of our greens have been done for the last 7 years
- \$15,000 Annually/Past 7 years

Irrigation included a \$39,000 computer software upgrade

#### Lake Work

- \$20,000 of work done
- Lake intake
- Aeration in pond

**New Weather Station** 

Part of irrigation upgrade

Night-time DryJect done in July \$15,000

#### **Shop Garage Door**

- Given maintenance
- \$2,000

- \$80,000 Nursery/Dirt Work/Irrigation
- \$50,000 Purchase of Air 2 G2
- \$14,000 Driving range concrete pads, dividers & mats

\$10,000

**DryJect Completed** \$15,000