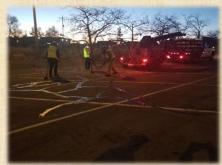

Drainage updated on course \$7,000

Parking lot repaired, resealed and repainted \$65,000

New Course Signage. \$3,000

Remodel of bathrooms on holes 2 and 17. \$90,000

DryJect performed \$15,000

New Water Bottle Refill Station \$3,000