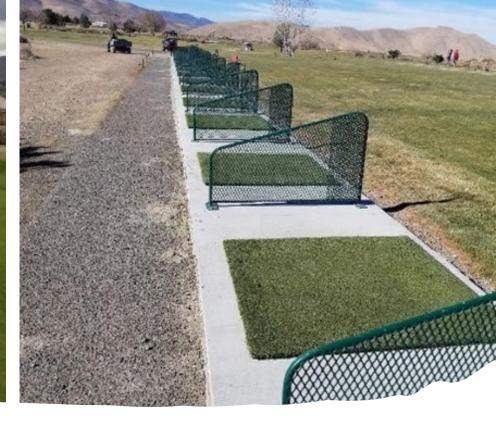

#### **Shop Garage Door**

- Given maintenance
- \$2,000

- \$80,000 Nursery/Dirt Work/Irrigation
- \$50,000 Purchase of Air 2 G2
- \$14,000 Driving range concrete pads, dividers & mats

\$10,000

**DryJect Completed** \$15,000