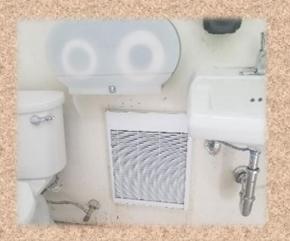

Drainage updated on course \$7,000

Parking lot repaired, resealed and repainted \$65,000

New Course Signage. \$3,000

Remodel of bathrooms on holes 2 and 17. \$90,000

DryJect performed \$15,000

New Water Bottle Refill Station \$3,000