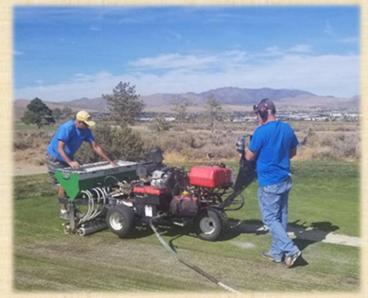

#### **DryJect**

- All 22 of our greens have been done for the last 7 years
- \$15,000 Annually/Past 7 years

Irrigation included a \$39,000 computer software upgrade

#### Lake Work

- \$20,000 of work done
- Lake intake
- Aeration in pond

**New Weather Station** 

Part of irrigation upgrade

Night-time DryJect done in July \$15,000