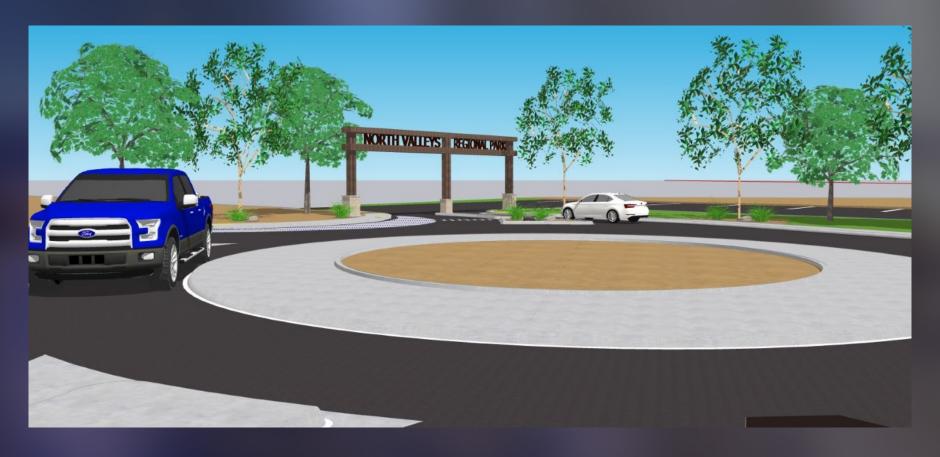

## Sky Vista Widening Project – Acquisitions and Easements

Washoe County Open Space and Regional Parks Commission

January 4, 2022

## **Location and Project**

- Widen Sky Vista
   Parkway from
   two lanes to four
   lanes from Silver
   Lake Road to
   Lemmon Drive.
- Impacts three park parcels (APNs 550-020-19, -21, and 22)