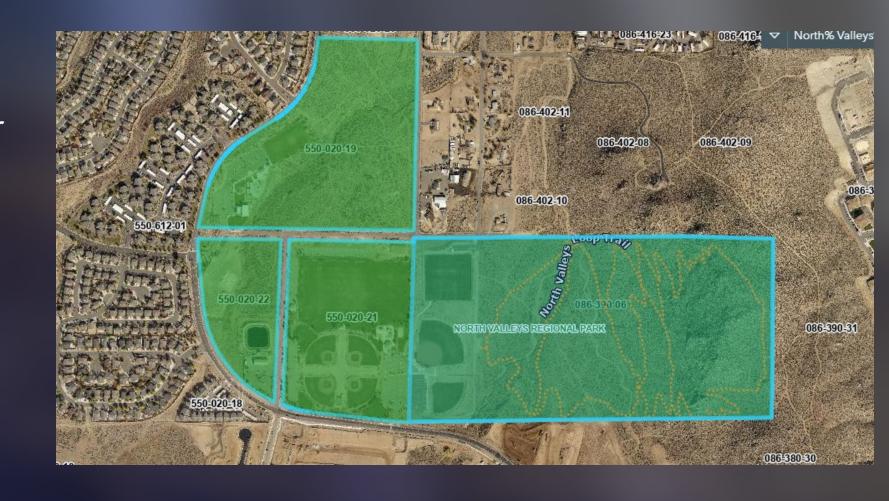

## **Location and Project**

- Widen Sky Vista
   Parkway from
   two lanes to four
   lanes from Silver
   Lake Road to
   Lemmon Drive.
- Impacts three park parcels (APNs 550-020-19, -21, and 22)

## Right-of-Way Acquisitions and Easements

- APN 550-020-19:
  - Right-of-way acquisition: ±18 sf
  - Temporary construction easement: ±445 sf
- APN 550-020-21:
  - Drainage easement: ±2,553 sf
  - Public use easement: ±276 sf
  - Temporary construction easement: ±48,364 sf
- APN 550-020-22:
  - Right-of-way acquisition: ±14,458 sf
  - Drainage easement: ±10,770 sf
  - Public use easement: ±2,737 sf
  - Temporary construction easement: ±22,549 sf
- 2 right-of-way acquisitions, three temporary construction easements, and four permanent easements