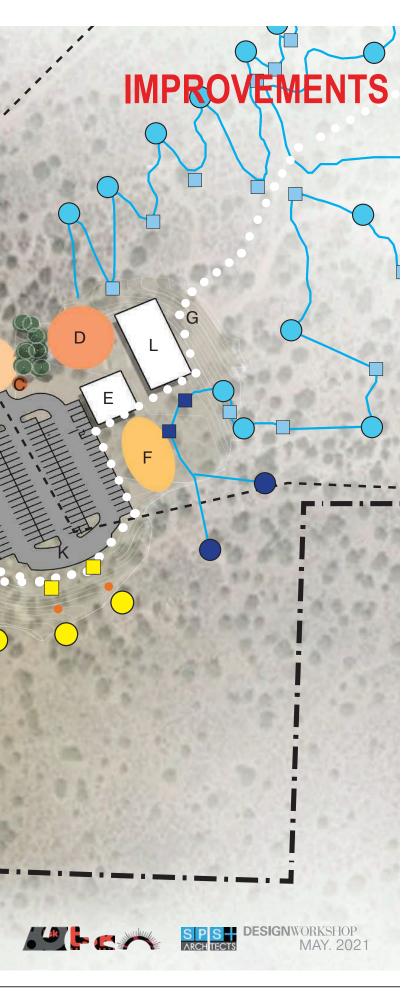

# PHASE 2 ENLARGEMENT

Η

- A: Parking for Indoor Classrooms (Phase 1A) B: Storage Area (Phase 1A)
- C: PitToilets (Phase 1A)
- C. Fit Ioliets (Filase TA)
- D: Outdoor Event/Gathering Area (Phase 1B)
- E. Indoor Classrooms w/ Restrooms (Phase 1B)
- F: Outdoor Education Area (Phase 1B)
- G: MainTrail Access to BLM Land
- H: Expansion Area
- I: 3D Course Area
- J:Trailhead Parking (Phase 2A)
- K: Expanded Parking (Phase 2A)
- L: Indoor Archery w/Storage and Restrooms (Phase 2B)

WASHOE COUNTY ARCHERY SITE PLAN Lemmon Valley, Nevada

ASTER PLAN