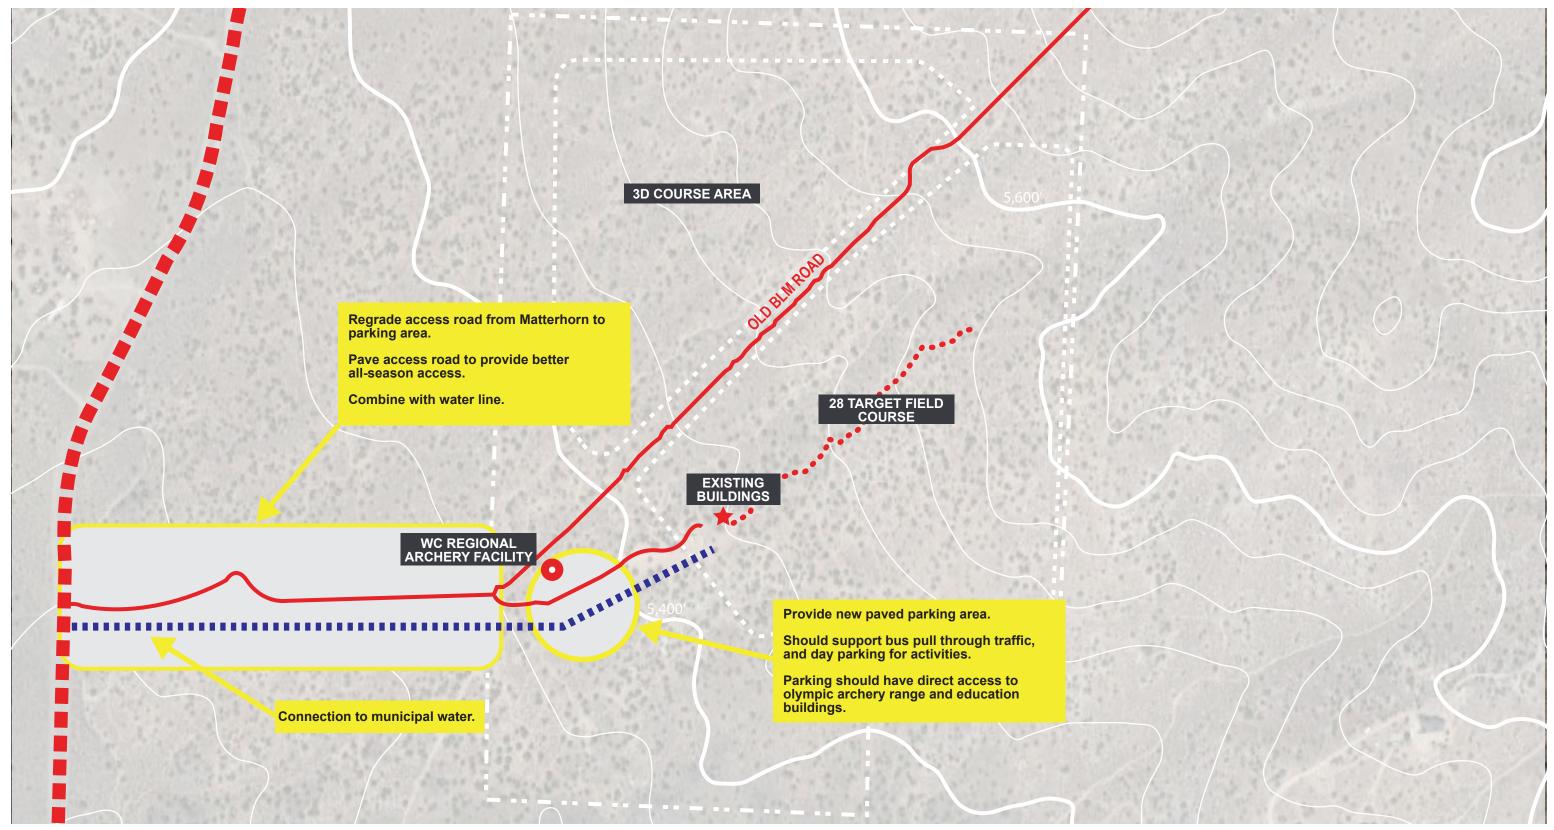

ul>                                                                                            | 18<br>13              | (58%)<br>(42%)                            |  |  |  |  |  |  |  |



# **IMPROVEMENT PLAN**

WASHOE COUNTY REGIONAL ARCHERY FACILITY MASTER PLAN

## THE REGIONAL ARCHERY FACILITY



## THE REGIONAL ARCHERY FACILITY

- Access Improvement
- Existing Course Improvements (Priority 1)
- Permanent Facilities for Education Activities (Priority 2)
- Develop Outdoor Target Archery On-site (Priority 3)
- Improving Accessibility (ADA PARA ARCHERY)

#### **IMPROVEMENT PLAN**

# es (Priority 2) Priority 3) HERY)



## **ACCESS IMPROVEMENTS**





EXISTING TRAFFIC FLOW

# ACCESS IMPROVEMENTS

#### **MATTERHORN CONNECTOR**

PROPOSED PRADO RANCH STREET PLAN

## SITE ACCESS IMPROVEMENTS





## **MASTER PLAN PRIORITY - 1**

#### **PRIORITY 1**

Improve and stabilize course trails.

Construct new shooting stations with multiple targeting options for variation.

Invest in permanent site and trail signage.

Improve erosion control on paths and trails.

Lay out and construct permanent 3D course with fixed shooting stations and variable target stations.



## **MASTER PLAN PRIORITY - 2**

#### **PRIORITY 2**

Develop new Archery Education Center.

Construct education and support facilities.

Construct public restrooms.

Develop outdoor archery education area outside of field and olympic competition courses.

Reconstruct segments of set distance target course affected by new construction



## **MASTER PLAN PRIORITY - 3**

## Archery Site Plan



#### -3D Course Area

#### Main