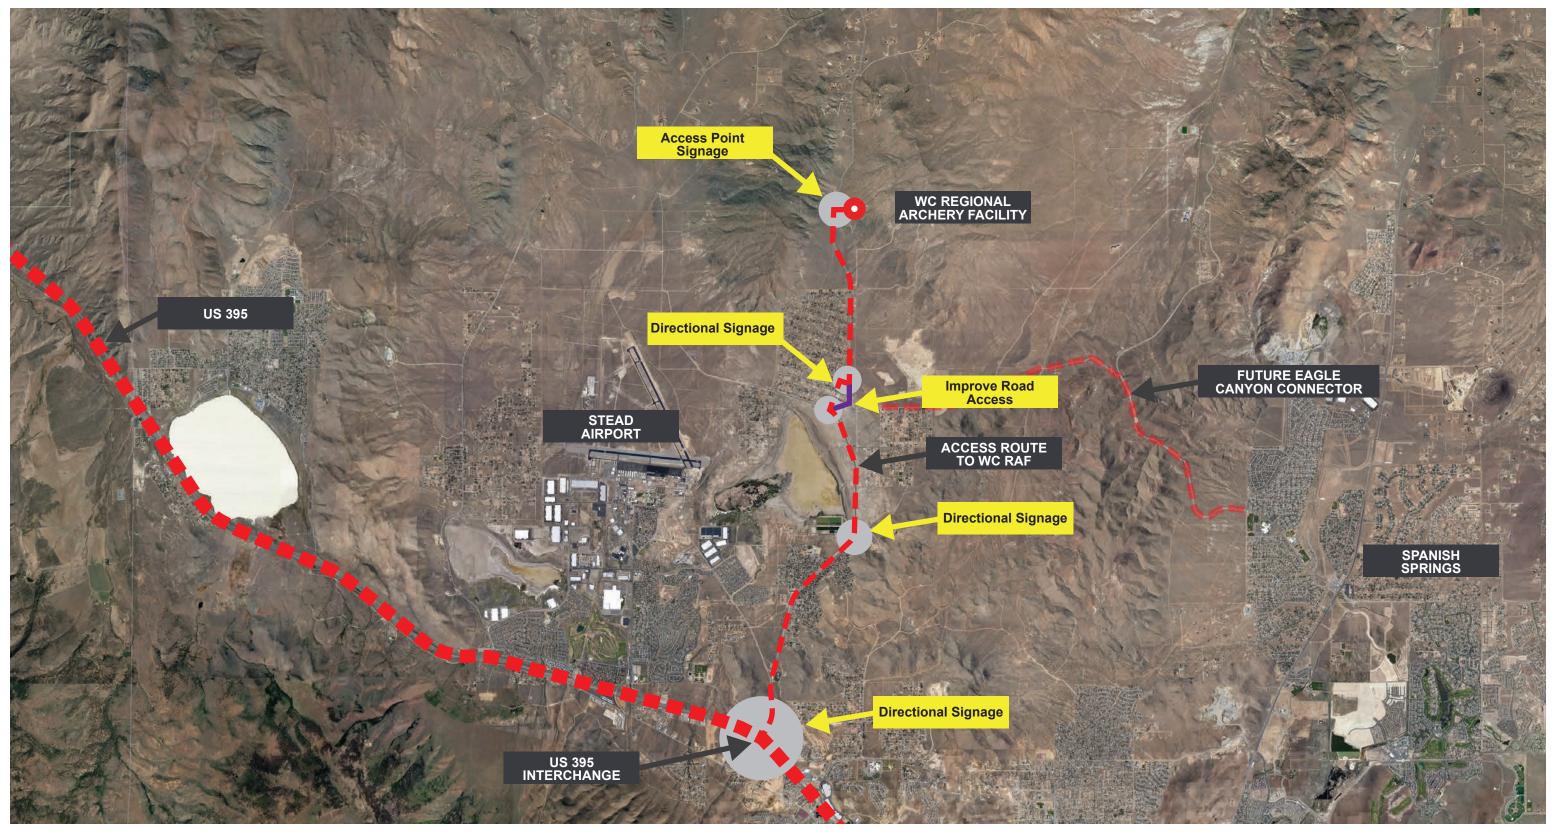

### **REGIONAL ARCHERY FACILITIES MAP**

WASHOE COUNTY REGIONAL ARCHERY FACILITY MASTER PLAN

#### MAJOR ROAD ACCESS