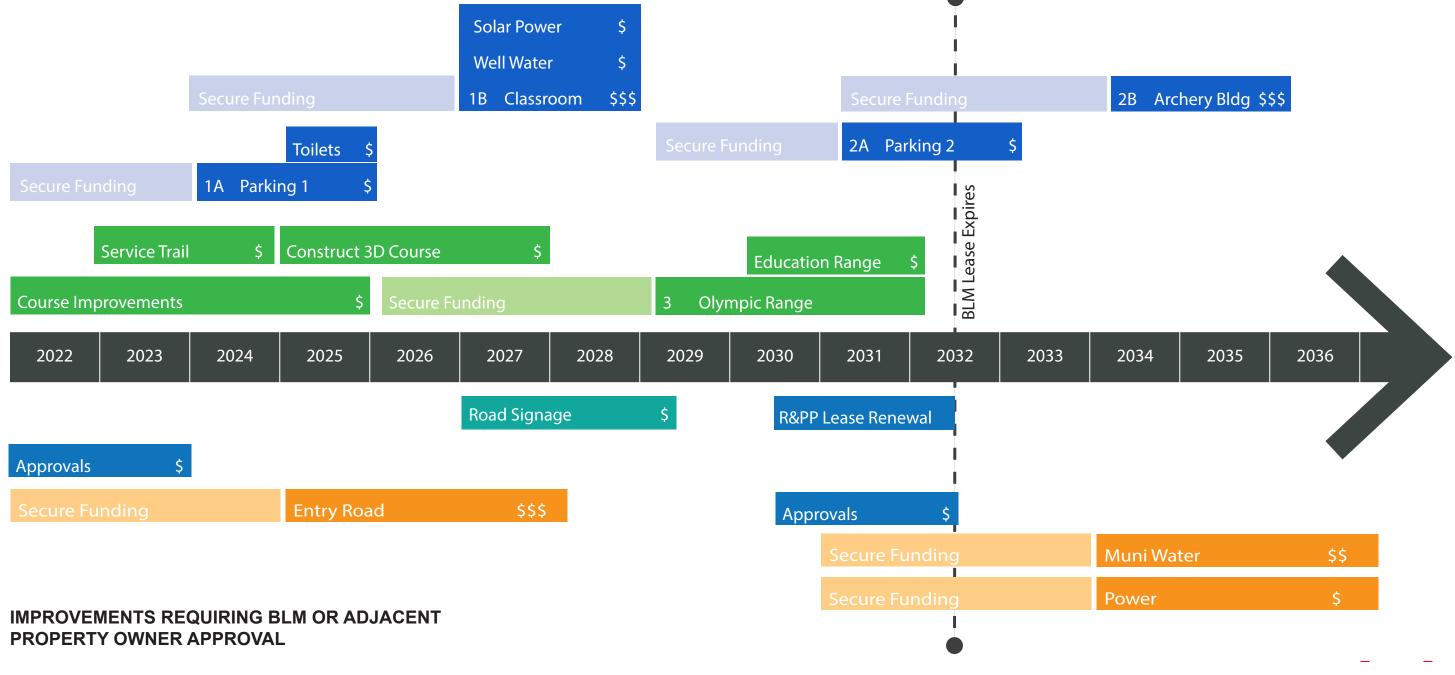

G: MainTrail Access to BLM Land
- H: Expansion Area
- I: 3D Course Area



WASHOE COUNTY ARCHERY SITE PLAN Lemmon Valley, Nevada



ASTER PLAN

# PHASE 2 ENLARGEMENT

Η

- A: Parking for Indoor Classrooms (Phase 1A) B: Storage Area (Phase 1A)
- C: PitToilets (Phase 1A)
- C. Fit Ioliets (Filase TA)
- D: Outdoor Event/Gathering Area (Phase 1B)
- E. Indoor Classrooms w/ Restrooms (Phase 1B)
- F: Outdoor Education Area (Phase 1B)
- G: MainTrail Access to BLM Land
- H: Expansion Area
- I: 3D Course Area
- J:Trailhead Parking (Phase 2A)
- K: Expanded Parking (Phase 2A)
- L: Indoor Archery w/Storage and Restrooms (Phase 2B)



WASHOE COUNTY ARCHERY SITE PLAN Lemmon Valley, Nevada

ASTER PLAN



# PHASE 3 ENLARGEMENT

H

Q

Μ



WASHOE COUNTY ARCHERY SITE PLAN Lemmon Valley, Nevada

ASTER PLAN





#### **CURRENTLY APPROVED IMPROVEMENTS**

### **PHASING OPTION #1**



## **THANK YOU**

WASHOE COUNTY REGIONAL ARCHERY FACILITY MASTER PLAN