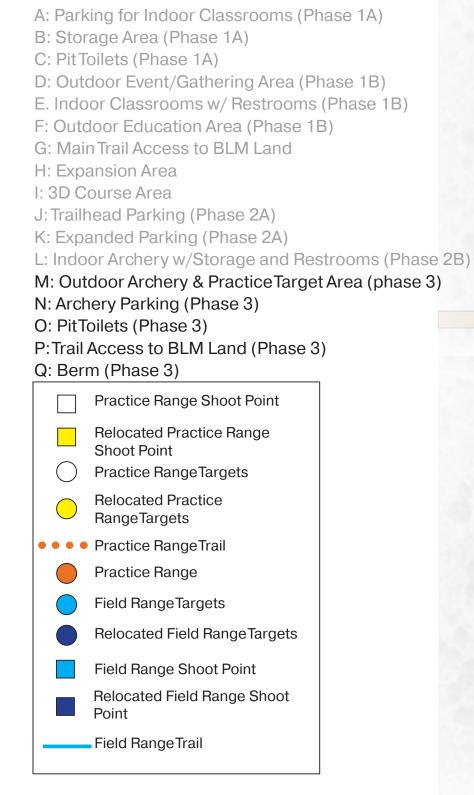

#### A: Parking for Indoor Classrooms (Phase 1A)

- B: Storage Area (Phase 1A)
- C: PitToilets (Phase 1A)
- D: Outdoor Event/Gathering Area (Phase 1B)
- E. Indoor Classrooms w/ Restrooms (Phase 1B)
- F: Outdoor Education Area (Phase 1B)
- G: MainTrail Access to BLM Land
- H: Expansion Area
- I: 3D Course Area

# PHASE 2 ENLARGEMENT

Η

- A: Parking for Indoor Classrooms (Phase 1A) B: Storage Area (Phase 1A)
- C: PitToilets (Phase 1A)
- C. Fit Ioliets (Filase TA)
- D: Outdoor Event/Gathering Area (Phase 1B)
- E. Indoor Classrooms w/ Restrooms (Phase 1B)
- F: Outdoor Education Area (Phase 1B)
- G: MainTrail Access to BLM Land
- H: Expansion Area
- I: 3D Course Area
- J:Trailhead Parking (Phase 2A)
- K: Expanded Parking (Phase 2A)
- L: Indoor Archery w/Storage and Restrooms (Phase 2B)