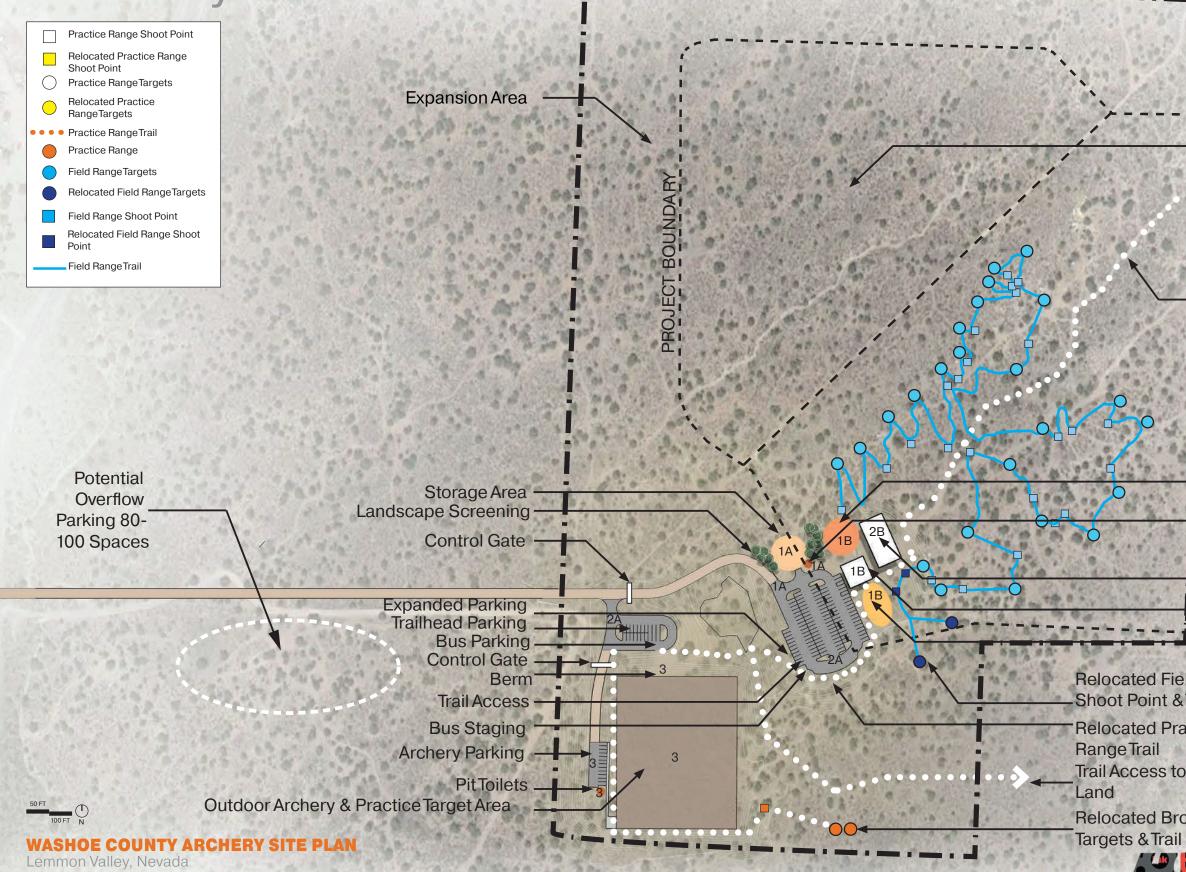

## Archery Site Plan

#### -3D Course Area

#### Main Trail Access to -BLM Land

**Outdoor Event And** -Gathering Area

\_PitToilets

Indoor ArcheryWith -Storage & Restrooms Indoor Classrooms With Restrooms **-Outdoor Education Area** 

**Relocated Field Range** Shoot Point & Target

Relocated Practice Trail Access to BLM

**Relocated Broadhead** ARCHITECTS DESIGNWORKSHOP MAY. 202

MAY. 2021

## PHASE 1 ENLARGEMENT

#### A: Parking for Indoor Classrooms (Phase 1A)

- B: Storage Area (Phase 1A)
- C: PitToilets (Phase 1A)
- D: Outdoor Event/Gathering Area (Phase 1B)
- E. Indoor Classrooms w/ Restrooms (Phase 1B)
- F: Outdoor Education Area (Phase 1B)
- G: MainTrail Access to BLM Land
- H: Expansion Area
- I: 3D Course Area

WASHOE COUNTY ARCHERY SITE PLAN Lemmon Valley, Nevada

ASTER PLAN