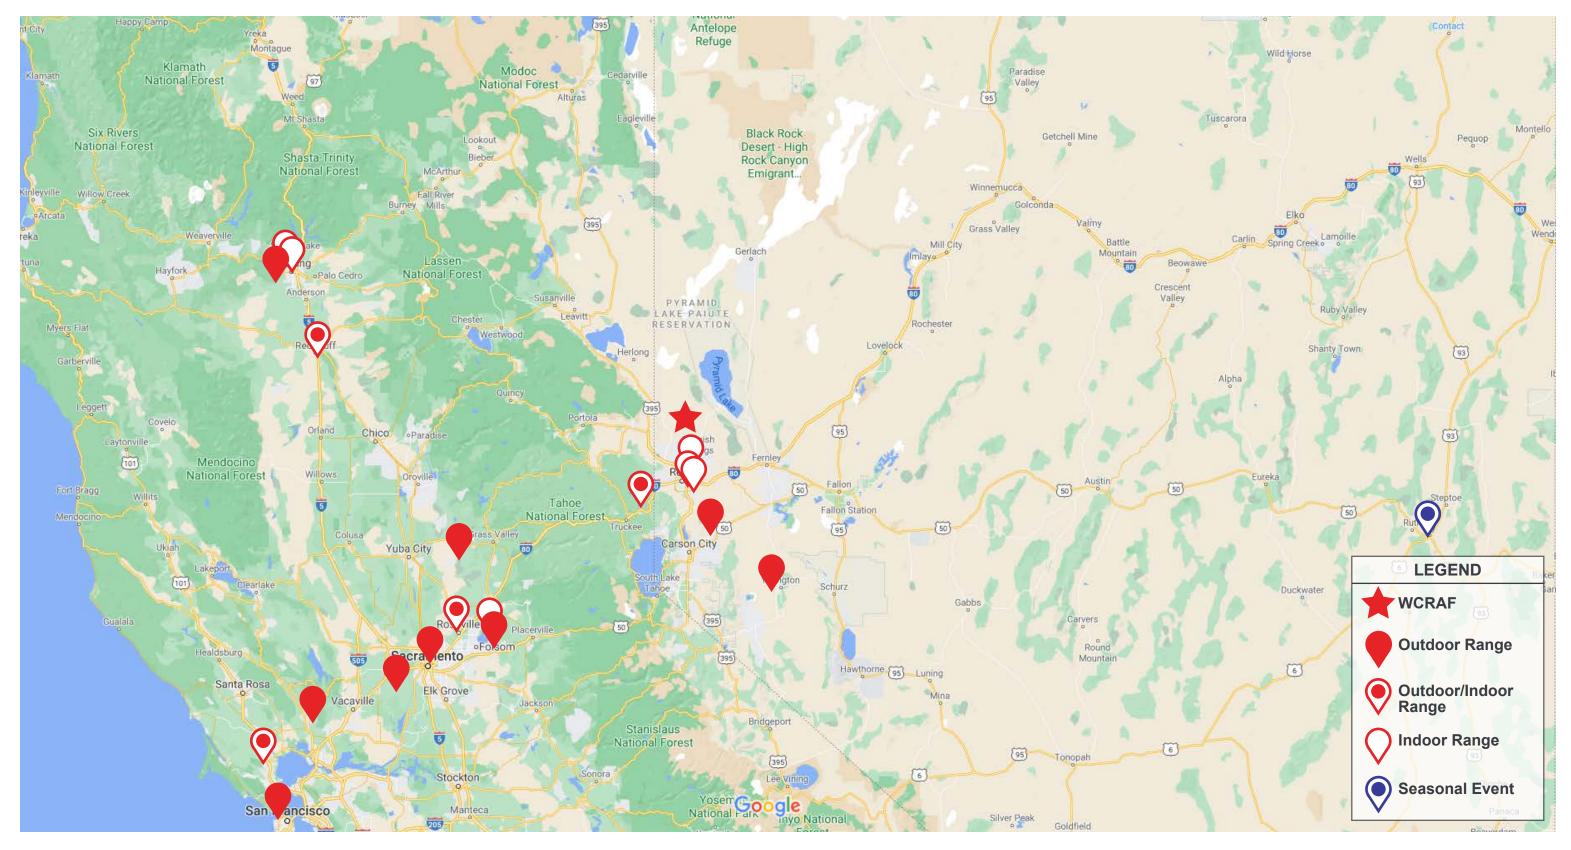

### **REGIONAL ARCHERY FACILITIES MAP**

WASHOE COUNTY REGIONAL ARCHERY FACILITY MASTER PLAN