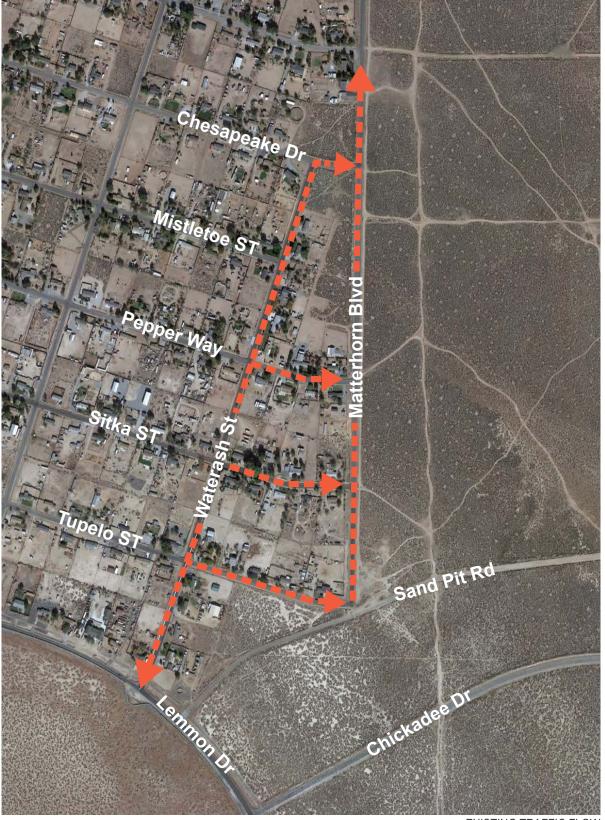

|                       |                                           |  |  |  |  |  |  |  |
|      | <ul><li>AFTERNOON:</li><li>MORNING:</li></ul>                                                                                            | 18<br>13              | (58%)<br>(42%)                            |  |  |  |  |  |  |  |



# **IMPROVEMENT PLAN**

WASHOE COUNTY REGIONAL ARCHERY FACILITY MASTER PLAN

## THE REGIONAL ARCHERY FACILITY



## THE REGIONAL ARCHERY FACILITY

- Access Improvement
- Existing Course Improvements (Priority 1)
- Permanent Facilities for Education Activities (Priority 2)
- Develop Outdoor Target Archery On-site (Priority 3)
- Improving Accessibility (ADA PARA ARCHERY)

#### **IMPROVEMENT PLAN**

# es (Priority 2) Priority 3) HERY)



## **ACCESS IMPROVEMENTS**





EXISTING TRAFFIC FLOW

# ACCESS IMPROVEMENTS

#### **MATTERHORN CONNECTOR**

PROPOSED PRADO RANCH STREET PLAN

## SITE ACCESS IMPROVEMENTS





## **MASTER PLAN PRIORITY - 1**

#### **PRIORITY 1**

Improve and stabilize course trails.

Construct new shooting stations with multiple targeting options for variation.

Invest in permanent site and trail signage.

Improve erosion control on paths and trails.

Lay out and construct permanent 3D course with fixed shooting stations and variable target stations.



## **MASTER PLAN PRIORITY - 2**

#### **PRIORITY 2**

Develop new Archery Education Center.

Construct education and support facilities.

Construct public restrooms.

Develop outdoor archery education area outside of field and olympic competition courses.

Reconstruct segments of set