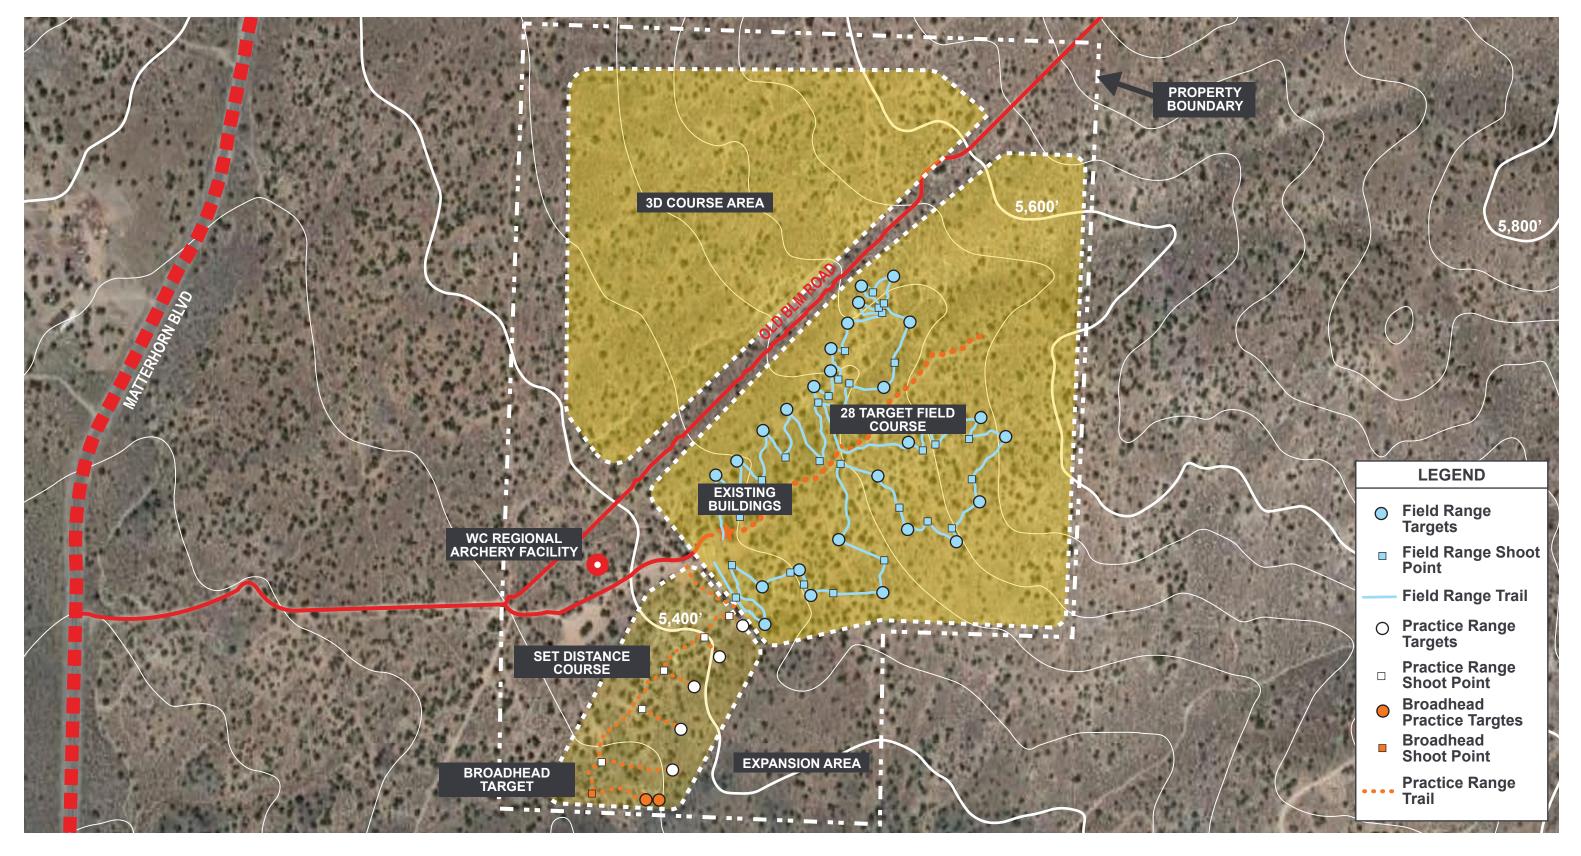

WASHOE COUNTY OPEN SPACE AND REGIONAL PARKS COMMISSION APPROVAL: XX/XX/XXXX

REGIONAL

WASHOE COUNTY BOARD OF COMMISSIONERS APPROVAL: XX/XX/XXXX





# **EXISTING CONDITIONS**

WASHOE COUNTY REGIONAL ARCHERY FACILITY MASTER PLAN

## THE REGIONAL ARCHERY FACILITY

### **REGIONAL ARCHERY FACILITIES MAP**



WASHOE COUNTY REGIONAL ARCHERY FACILITY MASTER PLAN



#### MAJOR ROAD ACCESS



#### **EXISTING FACILITY PLAN**



























# **USER SURVEY**

WASHOE COUNTY REGIONAL ARCHERY FACILITY MASTER PLAN

## THE REGIONAL ARCHERY FACILITY

9

#### USER SURVEY RAW RESPONSES

| ubmitted On           | 1 Are you familiar | Washoe County Regional<br>Archery Facility do you<br>I use the 3D Target Range, I                                           | following to describe your<br>interest in this project | from the following<br>to describe your<br>I am an archer<br>and am mostly                      | now close you<br>live to the       | 6 Do you currently | 7 Please indicate | 8 Please indicate  | of the Master<br>Plan would you<br>Build a new<br>Olympic                                   | 10a If you current  | tl 10b If you current               | tl 10c lf you cu |