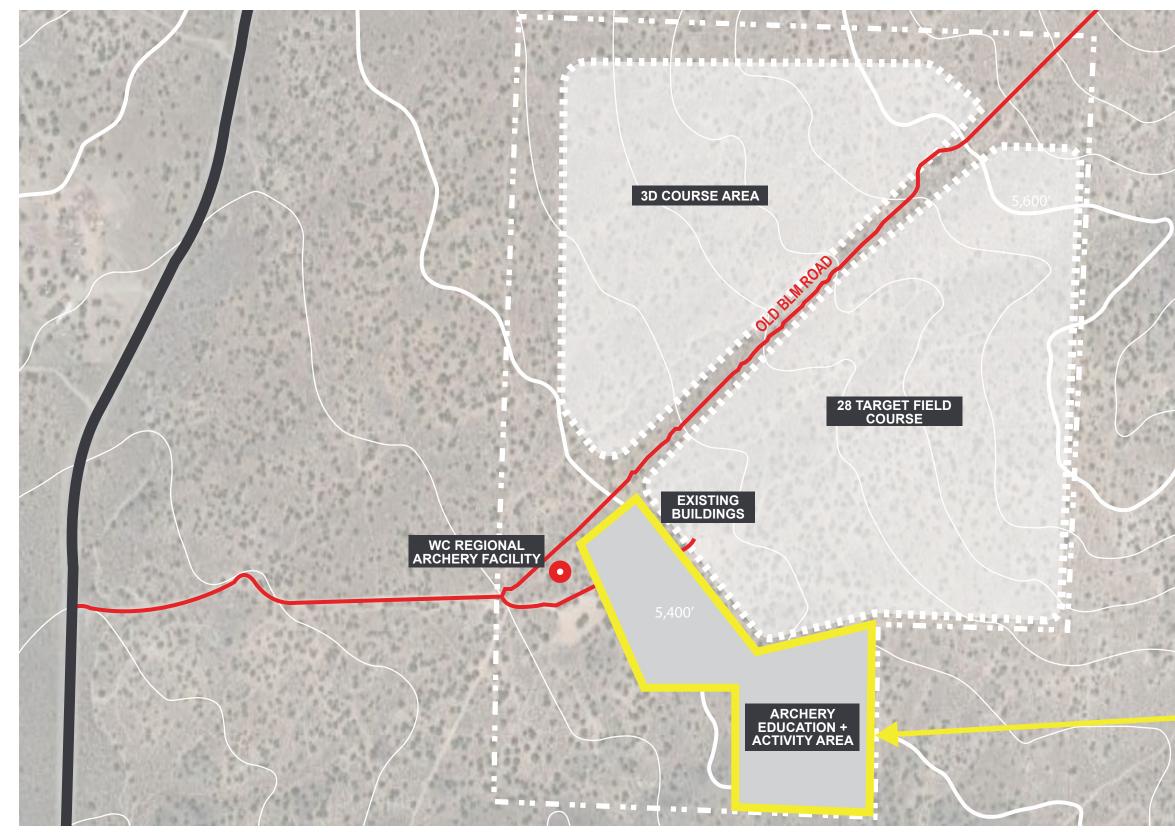

## SITE ACCESS IMPROVEMENTS

## **MASTER PLAN PRIORITY - 1**

#### **PRIORITY 1**

Improve and stabilize course trails.

Construct new shooting stations with multiple targeting options for variation.

Invest in permanent site and trail signage.

Improve erosion control on paths and trails.

Lay out and construct permanent 3D course with fixed shooting stations and variable target stations.