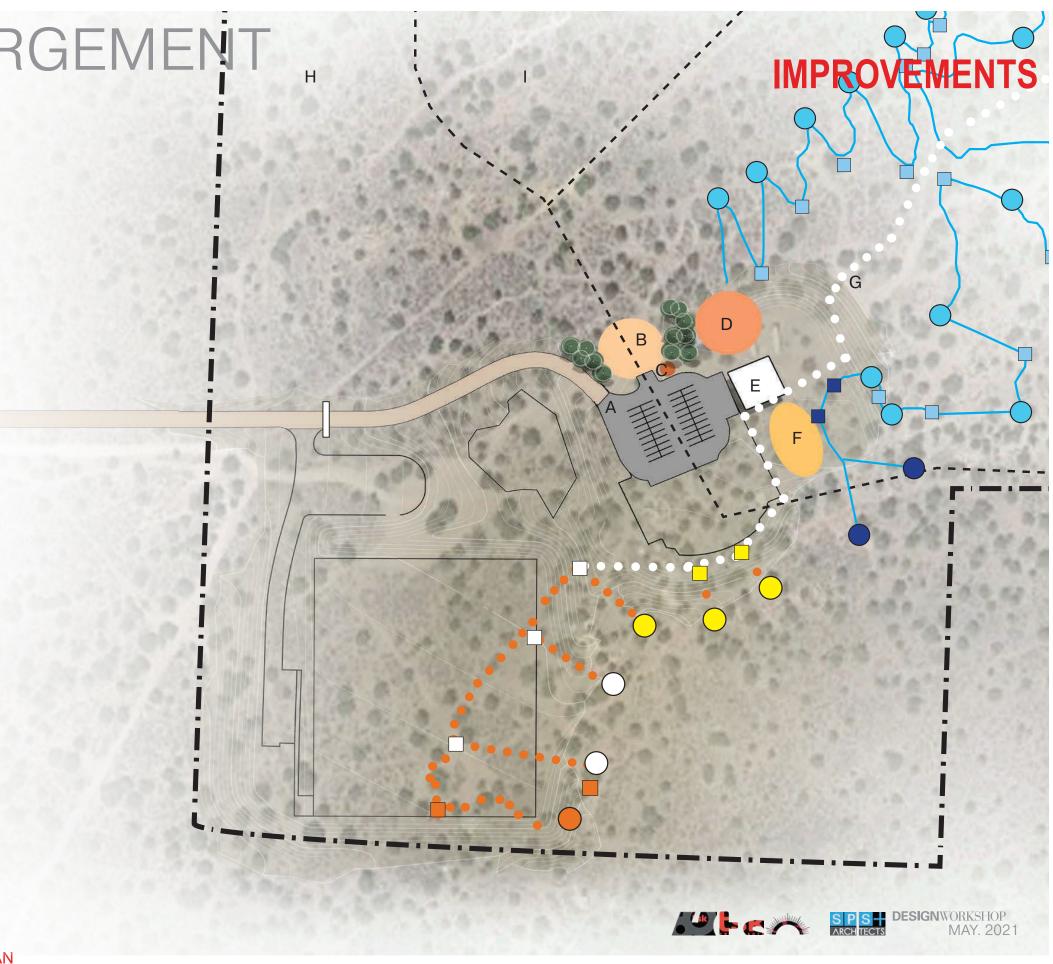

## PHASE 1 ENLARGEMENT

#### A: Parking for Indoor Classrooms (Phase 1A)

- B: Storage Area (Phase 1A)
- C: PitToilets (Phase 1A)
- D: Outdoor Event/Gathering Area (Phase 1B)
- E. Indoor Classrooms w/ Restrooms (Phase 1B)
- F: Outdoor Education Area (Phase 1B)
- G: MainTrail Access to BLM Land
- H: Expansion Area
- I: 3D Course Area

WASHOE COUNTY ARCHERY SITE PLAN Lemmon Valley, Nevada

ASTER PLAN