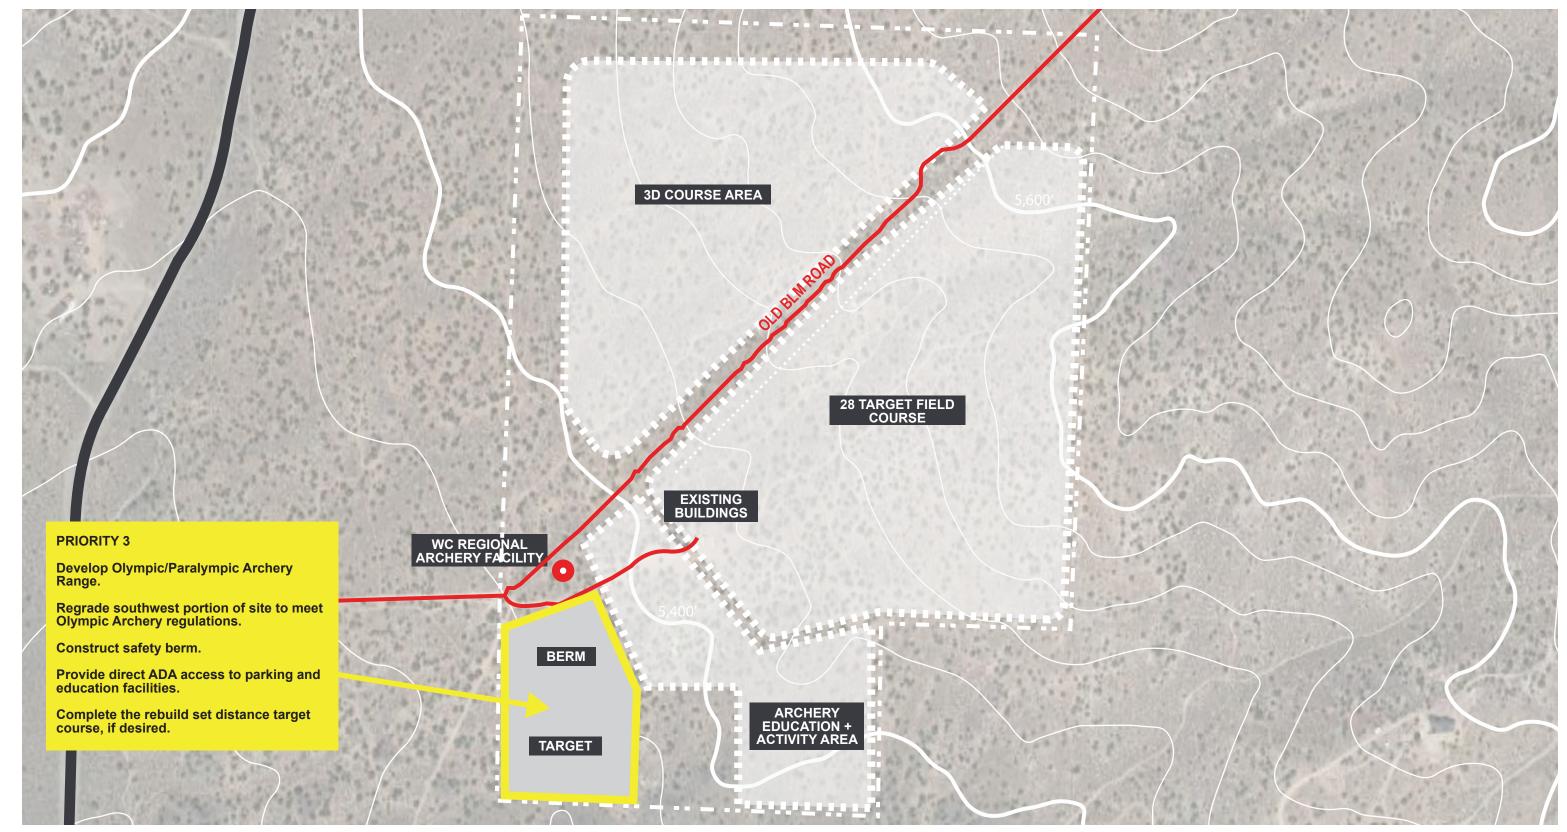

# **MATTERHORN CONNECTOR**

PROPOSED PRADO RANCH STREET PLAN

## SITE ACCESS IMPROVEMENTS





## **MASTER PLAN PRIORITY - 1**

#### **PRIORITY 1**

Improve and stabilize course trails.

Construct new shooting stations with multiple targeting options for variation.

Invest in permanent site and trail signage.

Improve erosion control on paths and trails.

Lay out and construct permanent 3D course with fixed shooting stations and variable target stations.



## **MASTER PLAN PRIORITY - 2**

#### **PRIORITY 2**

Develop new Archery Education Center.

Construct education and support facilities.

Construct public restrooms.

Develop outdoor archery education area outside of field and olympic competition courses.

Reconstruct segments of set distance target course affected by new construction



## **MASTER PLAN PRIORITY - 3**

## Archery Site Plan



#### -3D Course Area

#### Main Trail Access to -BLM Land

**Outdoor Event And** -Gathering Area

\_PitToilets

Indoor ArcheryWith -Storage & Restrooms Indoor Classrooms With Restrooms **-Outdoor Education Area** 

**Relocated Field Range** Shoot Point & Target

Relocated Practice Trail Access to BLM

**Relocated Broadhead** ARCHITECTS DESIGNWORKSHOP MAY. 202



MAY. 2021

## PHASE 1 ENLARGEMENT

#### A: Parking for Indoor Classrooms (Phase 1A)

- B: Storage Area (Phase 1A)
- C: PitToilets (Phase 1A)
- D: Outdoor Event/Gathering Area (Phase 1B)
- E. Indoor Classrooms w/ Restrooms (Phase 1B)
- F: Outdoor Education Area (Phase 1B)
- G: MainTrail Access to BLM Land
- H: Expansion Area
- I: 3D Course Area



WASHOE COUNTY ARCHERY SITE