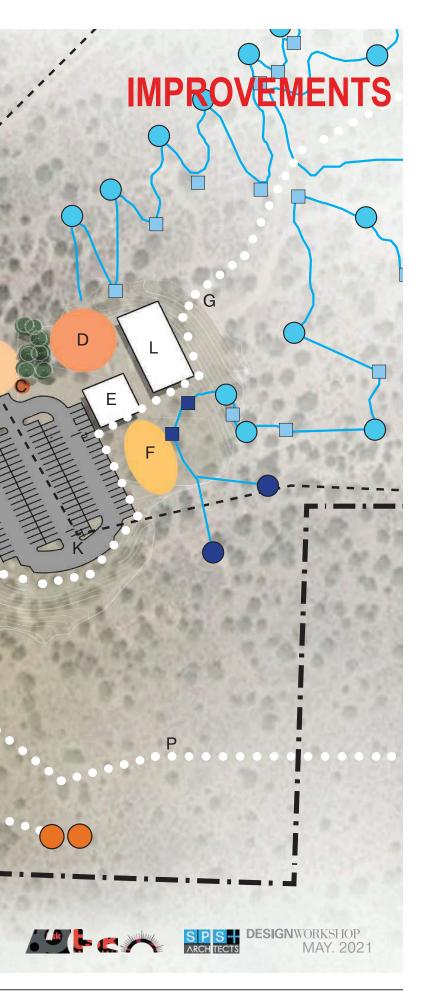

#### A: Parking for Indoor Classrooms (Phase 1A)

- B: Storage Area (Phase 1A)
- C: PitToilets (Phase 1A)
- D: Outdoor Event/Gathering Area (Phase 1B)
- E. Indoor Classrooms w/ Restrooms (Phase 1B)
- F: Outdoor Education Area (Phase 1B)
- G: MainTrail Access to BLM Land
- H: Expansion Area
- I: 3D Course Area

# PHASE 2 ENLARGEMENT

Η

- A: Parking for Indoor Classrooms (Phase 1A) B: Storage Area (Phase 1A)
- C: PitToilets (Phase 1A)
- C. Fit Ioliets (Filase TA)
- D: Outdoor Event/Gathering Area (Phase 1B)
- E. Indoor Classrooms w/ Restrooms (Phase 1B)
- F: Outdoor Education Area (Phase 1B)
- G: MainTrail Access to BLM Land
- H: Expansion Area
- I: 3D Course Area
- J:Trailhead Parking (Phase 2A)
- K: Expanded Parking (Phase 2A)
- L: Indoor Archery w/Storage and Restrooms (Phase 2B)