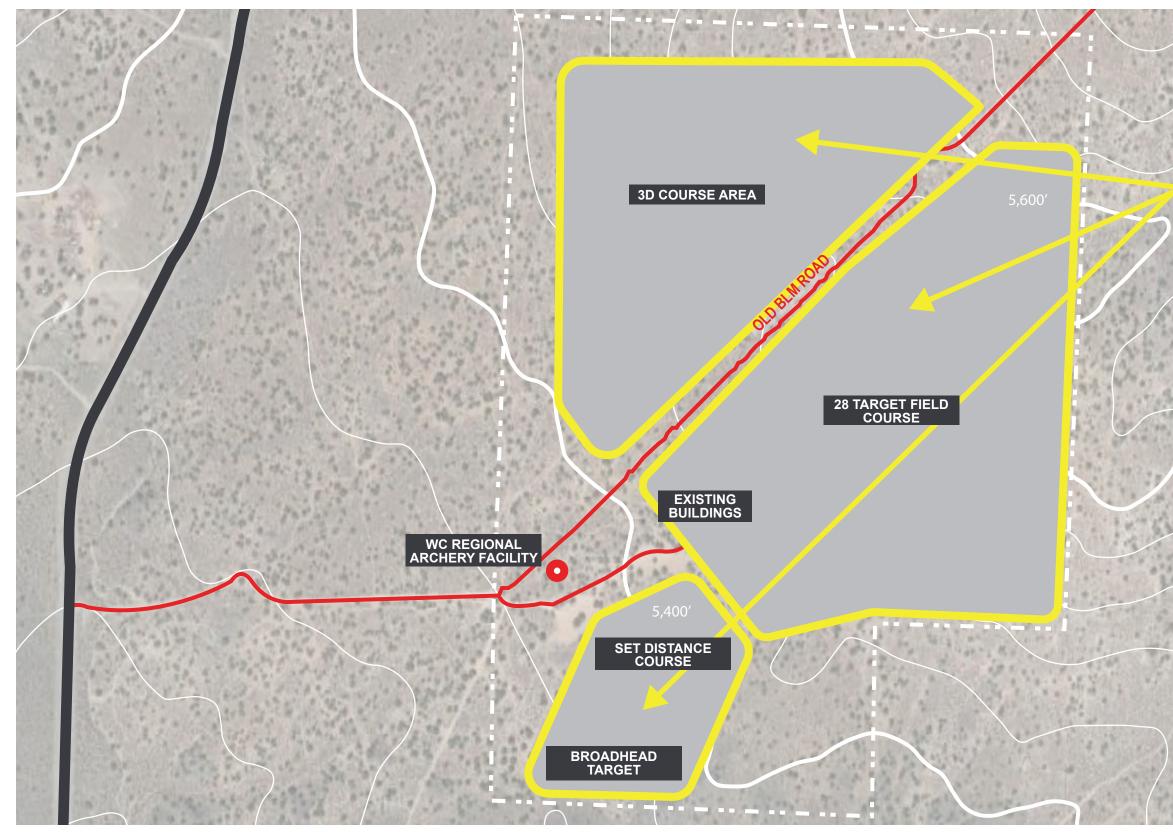

### **REGIONAL ARCHERY FACILITIES MAP**

WASHOE COUNTY REGIONAL ARCHERY FACILITY MASTER PLAN