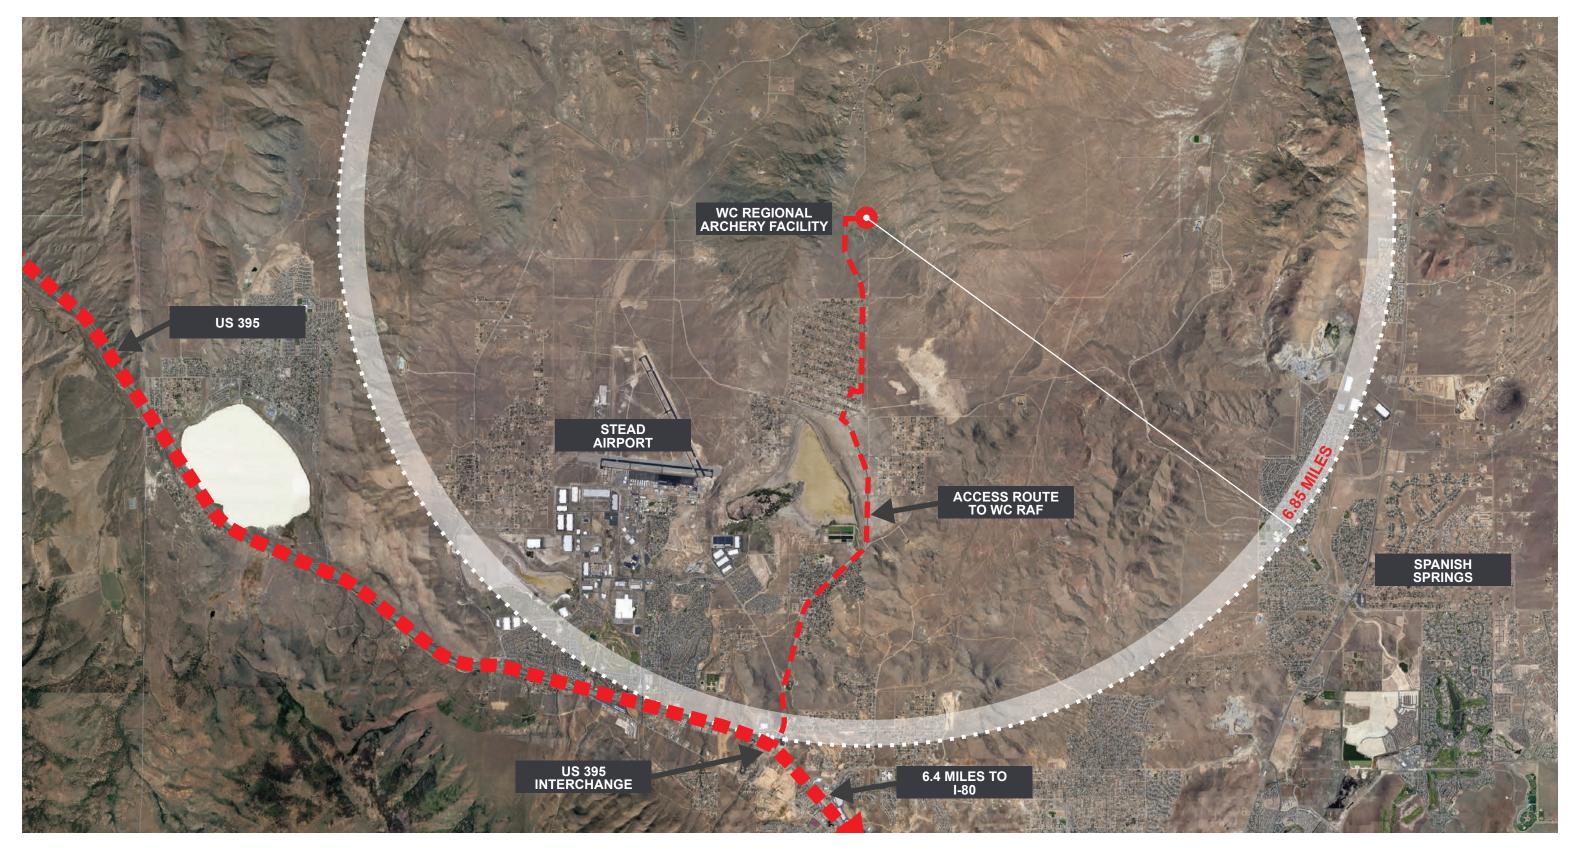

WASHOE COUNTY OPEN SPACE AND REGIONAL PARKS COMMISSION APPROVAL: XX/XX/XXXX

REGIONAL

WASHOE COUNTY BOARD OF COMMISSIONERS APPROVAL: XX/XX/XXXX





# **EXISTING CONDITIONS**

WASHOE COUNTY REGIONAL ARCHERY FACILITY MASTER PLAN

## THE REGIONAL ARCHERY FACILITY

### **REGIONAL ARCHERY FACILITIES MAP**



WASHOE COUNTY REGIONAL ARCHERY FACILITY MASTER PLAN



#### MAJOR ROAD ACCESS



#### **EXISTING FACILITY PLAN**



























# **USER SURVEY**

WASHOE COUNTY REGIONAL ARCHERY FACILITY MASTER PLAN

## THE REGIONAL ARCHERY FACILITY

9

#### USER SURVEY RAW RESPONSES

| ubmitted On           | 1 Are you familiar | Washoe County Regional<br>Archery Facility do you<br>I use the 3D Target Range, I                                           | following to describe your<br>interest in this project | from the following<br>to describe your<br>I am an archer<br>and am mostly                      | now close you<br>live to the       | 6 Do you currently | 7 Please indicate | 8 Please indicate  | of the Master<br>Plan would you<br>Build a new<br>Olympic                                   | 10a If you current  | tl 10b If you current