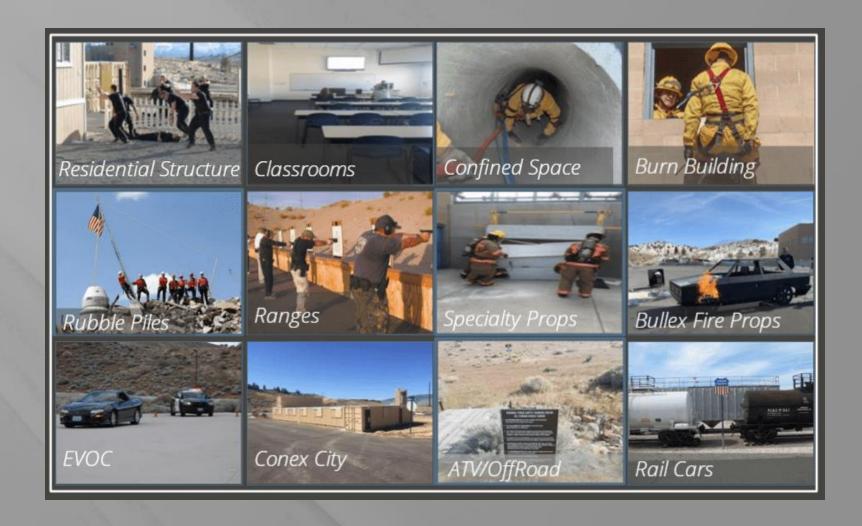

|  |
| RPSTC MAINTENANCE          | 168.0       | <u>5.84%</u> |  |
|                            |             | 100.00%      |  |
| WEEKEND HOURS (10 Hr./Day) | 440 Hrs.    |              |  |
| TOTAL HOURS BOOKED         | 2878 Hrs.   |              |  |

## ESTIMATED FUND BALANCE ENDING FY22

| Reserve Fund (FY20)              | \$1,199,329        |
|----------------------------------|--------------------|
|                                  |                    |
| Carryover (FY21)                 | <u>\$327,378</u>   |
|                                  |                    |
| <b>Total Reserve Fund (FY21)</b> | \$1,526,707        |
|                                  |                    |
| <b>Total Reserve Fund (FY22)</b> | <u>\$1,556,599</u> |

## RPSTC FY24 PROPOSED BUDGET



## PROPOSED BUDGET FY24

| FY24        |
|-------------|
|             |
| \$318,564   |
|             |
| \$165,836   |
|             |
| \$350,600   |
| 34.34       |
| \$140,000   |
|             |
| (-\$50,000) |
|             |
| \$975,000   |
|             |

| FY24 SAP