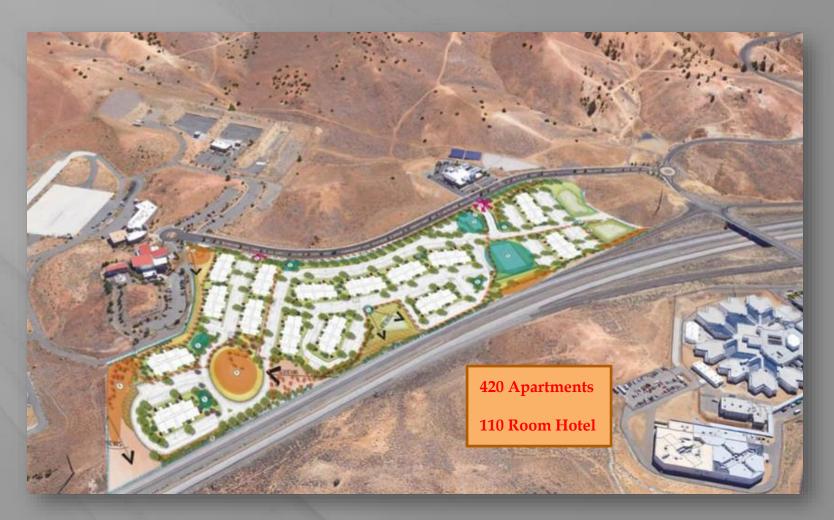

T REPAIR        | \$20,000     | SECURITY UPGRADES                | (?)          |
| ASPHALT WORK - ADDITION         | \$39,500     | CONFINED SPACE CONEX             | \$75,000     |
| HVAC COMPUTER SYSTEM            | \$16,500     | RANGE RETAINING WALL/WALKWAY     | \$15,000     |
| FIRE – ROOF PROP                | \$85,000     | CARPETING – 2 ROOMS              | \$19,000     |
| CARPETING – 2 ROOMS             | \$19,000     | MAINTENANCE GARAGE               | \$70,000     |
| COMPUTER REFRESH (40)           | \$40,000     |                                  |              |
| TOTAL:                          | \$220,000    | TOTAL:                           | \$179,000 +  |

County Funded Maintenance: Asphalt, Fire Systems, ect...

## RENO IRON WORKS



# WORKFORCE HOUSING SECURITY



## SPECTRUM HOUSING PROJECT



# DISCUSSIONS