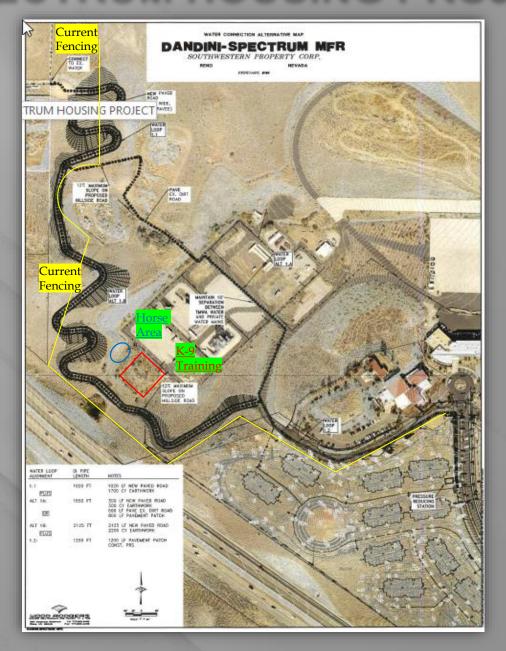

| SECURITY UPGRADES                | (?)          |
| ASPHALT WORK - ADDITION         | \$39,500     | CONFINED SPACE CONEX             | \$75,000     |
| HVAC COMPUTER SYSTEM            | \$16,500     | RANGE RETAINING WALL/WALKWAY     | \$15,000     |
| FIRE – ROOF PROP                | \$85,000     | CARPETING – 2 ROOMS              | \$19,000     |
| CARPETING – 2 ROOMS             | \$19,000     | MAINTENANCE GARAGE               | \$70,000     |
| COMPUTER REFRESH (40)           | \$40,000     |                                  |              |
| TOTAL:                          | \$220,000    | TOTAL:                           | \$179,000 +  |

County Funded Maintenance: Asphalt, Fire Systems, ect...

## RENO IRON WORKS



# WORKFORCE HOUSING SECURITY



## SPECTRUM HOUSING PROJECT



# DISCUSSIONS