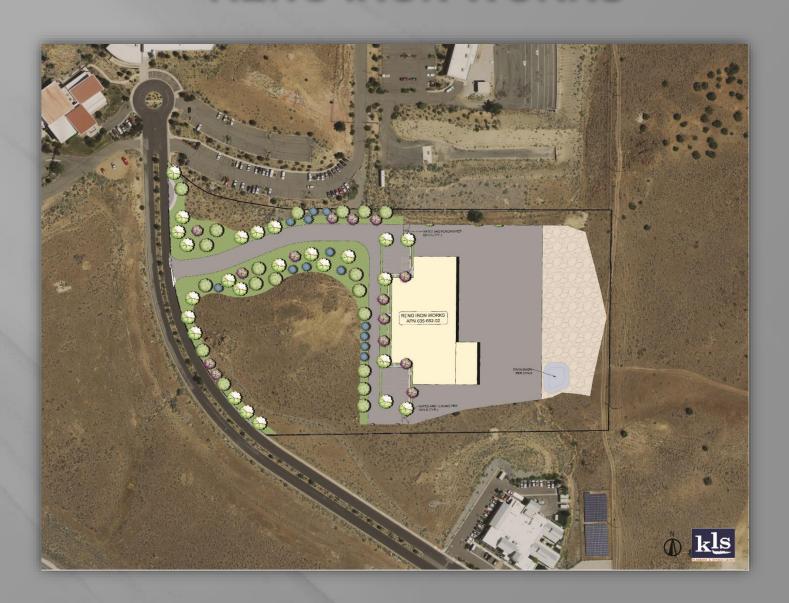

|
| CITY GRID CULVERT REPAIR        | \$20,000     | SECURITY UPGRADES                | (?)          |
| ASPHALT WORK - ADDITION         | \$39,500     | CONFINED SPACE CONEX             | \$75,000     |
| HVAC COMPUTER SYSTEM            | \$16,500     | RANGE RETAINING WALL/WALKWAY     | \$15,000     |
| FIRE – ROOF PROP                | \$85,000     | CARPETING – 2 ROOMS              | \$19,000     |
| CARPETING – 2 ROOMS             | \$19,000     | MAINTENANCE GARAGE               | \$70,000     |
| COMPUTER REFRESH (40)           | \$40,000     |                                  |              |
| TOTAL:                          | \$220,000    | TOTAL:                           | \$179,000 +  |

County Funded Maintenance: Asphalt, Fire Systems, ect...

## RENO IRON WORKS



# WORKFORCE HOUSING SECURITY



## SPECTRUM HOUSING PROJECT



# DISCUSSIONS