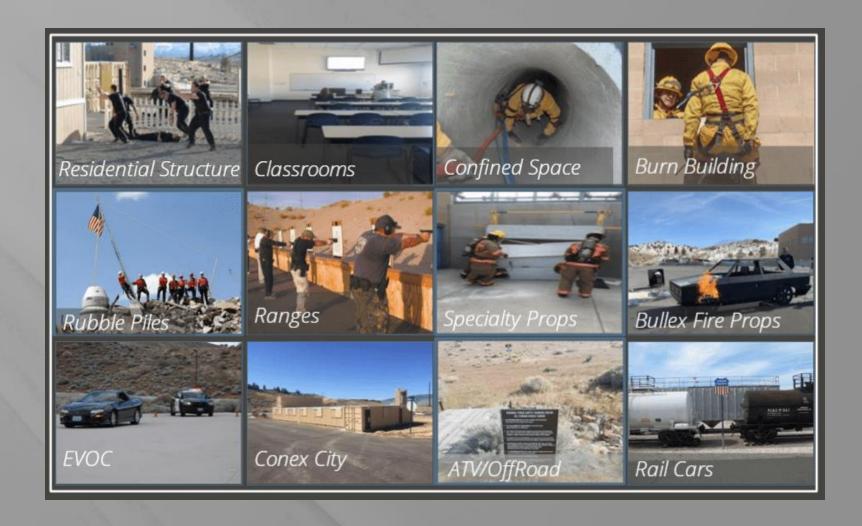

|                                      |
|                          | \$3,279.87   | \$781.34                            |                                      |
|                          | \$1,258.94   | \$1,489.83                          | j                                    |
|                          | \$456,498.29 | \$204,305.97                        |                                      |
|                          | \$462,014.43 | \$382,377.61                        | \$122,671.77                         |
|                          |              |                                     |                                      |
|                          | \$462,014.43 | \$382,377.61                        | \$122,671.77                         |

#### RPSTC UPDATES



## SKILLS TRAINING AREA



**Gas Station Prop** 

New Ranges

#### BURN TOWER UPGRADE



#### Fire Control System:

Upgraded fire control system, all electronics and gas sensors. (NFPA Codes)



#### Rappelling Platform:

Support beam has been repaired

#### **OPERATIONS MANUAL**

#### **UPDATE**

- RPSTC Staffing / TMFPD Removed
- Add Range C & D (30 yd.) & Gas Station Prop
- Scenario Bay Parking for Range C & D
- · No shooting from hills surrounding Ranges.
- Scheduling Priority: Add "Recruit" to Basic Academy Description

#### **PARTNER RESPONSIBILITY**

- Provide two week notice to cancel reservations without cause
- Must leave one Range open when booking Range area
- Must leave half the City Grid (Upper or Lower) available

#### INTERLOCAL AGREEMENT

#### **INTERLOCAL AGREEMENT (14.