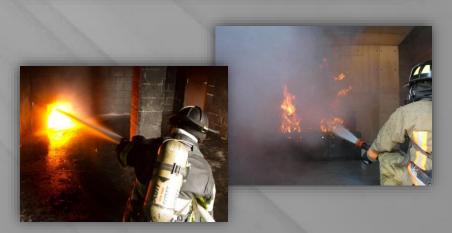

#### BURN TOWER UPGRADE

#### Fire Control System:

Upgraded fire control system, all electronics and gas sensors. (NFPA Codes)