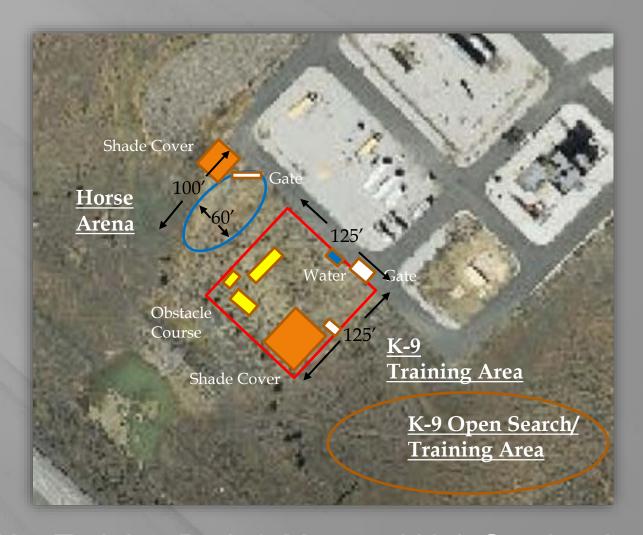

ing Range area
- Must leave half the City Grid (Upper or Lower) available

#### INTERLOCAL AGREEMENT

#### **INTERLOCAL AGREEMENT (14.1)**

- Expires on July 1, 2024 (Initial Term)
- Automatic Renewal for two additional successive 5-year terms

#### **UPDATE**

Operations Committee: Removed

Executive Board: Meet Quarterly

Manager's Board: Meet Annually (Min)

Manager's Board: Addition of the Executive Board Chair as

Non-Voting Member

#### **FACILITY RESPONSIBILITY**

- County Building
- Infrastructure / RPSTC

#### RPSTC FY24 PROJECTS



## **FUTURE PROJECTS**



- Classroom Carpeting
- Computer Refresh (40)

HVAC Computer System



## **FUTURE PROJECTS**



- Asphalt Repair
- EVOC Asphalt Addition
- Drainage Culvert Cleaning

Free Standing Roof Venting Prop



## **FUTURE PROJECTS**



K-9 Training Park & Mounted Unit Staging Area

#### CAPITAL IMPROVEMENT PLAN

| Project                         | FY22         | Project                          | FY23         |
|---------------------------------|--------------|----------------------------------|--------------|
| Funded Capital                  | \$145,000    | Funded Capital                   | \$145,000.00 |
|                                 | Pro 1910     |                                  | (\$271,000)  |
| RANGE EXPANSION (2 NEW RANGES)  | \$77,000     | GAS STATION PROP ASPHALT         | \$7,000      |
| KUBOTA SKID STEER W/ATTACHMENTS | \$54,000     | RANGES C & D ASPHALT             | \$38,000     |
| CARPETING – MULTI-PUPOSE ROOM   | \$9,000      | CARPETING – NNLEA Classroom      | \$9,500      |
| CLASSROOM T