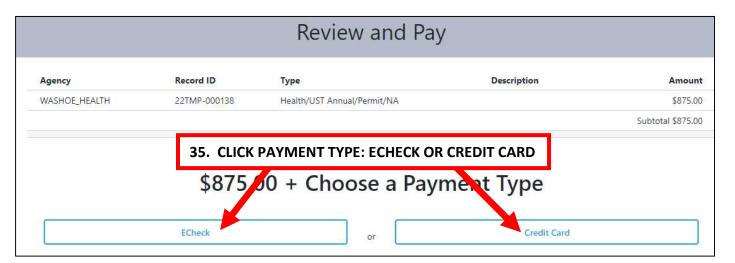

Note: This does not include additional inspection fees which may be assessed later.

**Check Out »** 

32. CLICK CHECK OUT

39. APPLICATION SUBMITTAL IS COMPLETE