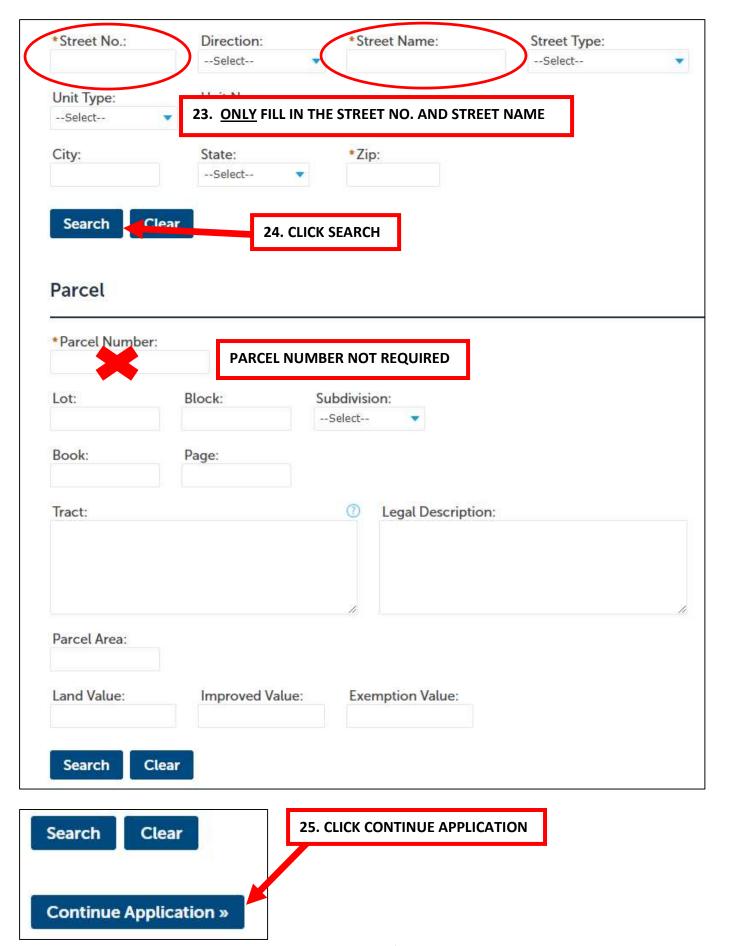

|
| <ul> <li>Licenses</li> <li>Select all license types that pertain to your busines</li> </ul>                                                                                                                                                                                              | ss                                                                                           |
| > Planning                                                                                                                                                                                                                                                                               | ON CONTINUE APPLICATION                                                                      |

## **CONTINUED ON NEXT PAGE**



Page **8** of **12** 



#### **CONTINUED ON NEXT PAGE**

# **Underground Storage Tank Annual Permit** 28. TYPE IN YOUR FACILITY ID NUMBER AND WCHD ID 1 Step 1 NOTE. THE FACILITY ID & THE WCHD ID CAN BE FOUND IN THE LETTER YOU RECEIVED BY MAIL AND/OR EMAIL FROM THE WASHOE COUNTY HEALTH DISTRICT. IF YOU ARE UNABLE TO FIND THE ID NUMBERS, YOU CAN ACCESS OUR UST MASTER LIST ORGANIZED ALPHABETICALLY BY SITE NAME ON THE WASHOE COUNTY HEALTH DISTRICT, ENVIRONMENTAL HEALTH, UNDERGROUND STORAGE TANK WEBPAGE BY TYPING THE WEB ADDRESS BELOW IN YOUR INTERNET BROWSER ADDRESS BAR https://www.washoecounty.gov/health/programs-and-services/environmental-health/ust.php GENERAL INFORMATION \*Facility ID Number: \*WCHD ID: Continue Application » 29. CLICK CONTINUE APPLICATION 30. VERIFY ALL THE INFORMATION