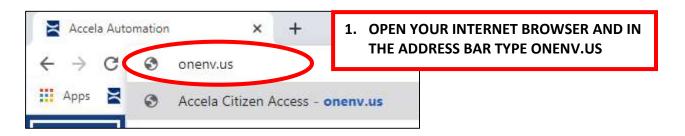

## Online UST Annual Permit Application Submittal Instructions

### CREATE AN ACCELA CITIZEN ACCESS ACCOUNT (SKIP TO STEP 16 IF YOU ALREADY HAVE ONE)