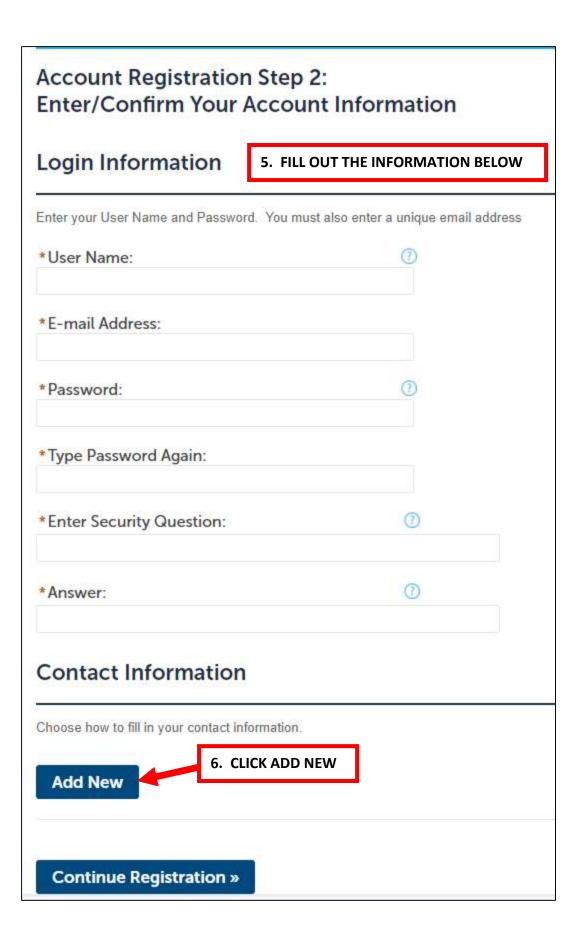

### CREATE AN ACCELA CITIZEN ACCESS ACCOUNT (SKIP TO STEP 16 IF YOU ALREADY HAVE ONE)