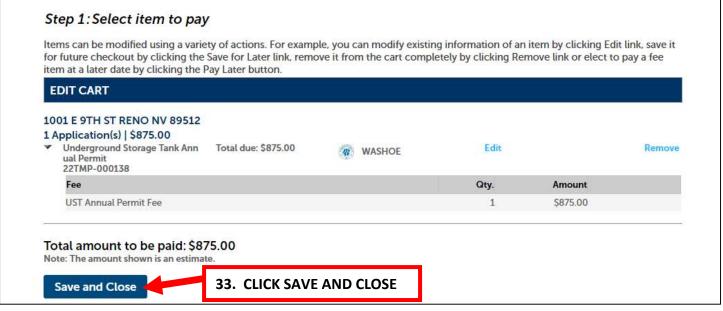

# **Underground Storage Tank Annual Permit** 28. TYPE IN YOUR FACILITY ID NUMBER AND WCHD ID 1 Step 1 NOTE. THE FACILITY ID & THE WCHD ID CAN BE FOUND IN THE LETTER YOU RECEIVED BY MAIL AND/OR EMAIL FROM THE WASHOE COUNTY HEALTH DISTRICT. IF YOU ARE UNABLE TO FIND THE ID NUMBERS, YOU CAN ACCESS OUR UST MASTER LIST ORGANIZED ALPHABETICALLY BY SITE NAME ON THE WASHOE COUNTY HEALTH DISTRICT, ENVIRONMENTAL HEALTH, UNDERGROUND STORAGE TANK WEBPAGE BY TYPING THE WEB ADDRESS BELOW IN YOUR INTERNET BROWSER ADDRESS BAR https://www.washoecounty.gov/health/programs-and-services/environmental-health/ust.php GENERAL INFORMATION \*Facility ID Number: \*WCHD ID: Continue Application » 29. CLICK CONTINUE APPLICATION 30. VERIFY ALL THE INFORMATION IS CORRECT (IF INCORRECT CLICK EDIT TO THE RIGHT OF THE SECTIONS YOU WANT TO CHANGE) 31. CLICK CONTINUE APPLICATION Step 3: Pay Fees Listed below are preliminary fees based upon the information you've entered. Some fees are based on the quantity of work items installed or repaired. Enter quantities where applicable. The following screen will display your total fees. **Application Fees** Fees Qty. Amount **UST Annual Permit Fee** \$875.00 1 **TOTAL FEES: \$875.00**

Note: This does not include additional inspection fees which may be assessed later.

**Check Out »** 

32. CLICK CHECK OUT

39. APPLICATION SUBMITTAL IS COMPLETE