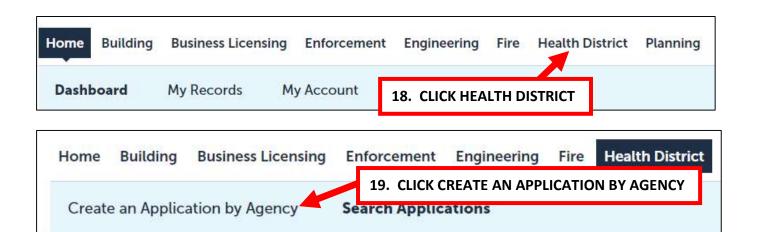

### CREATE AN ACCELA CITIZEN ACCESS ACCOUNT (SKIP TO STEP 16 IF YOU ALREADY HAVE ONE)