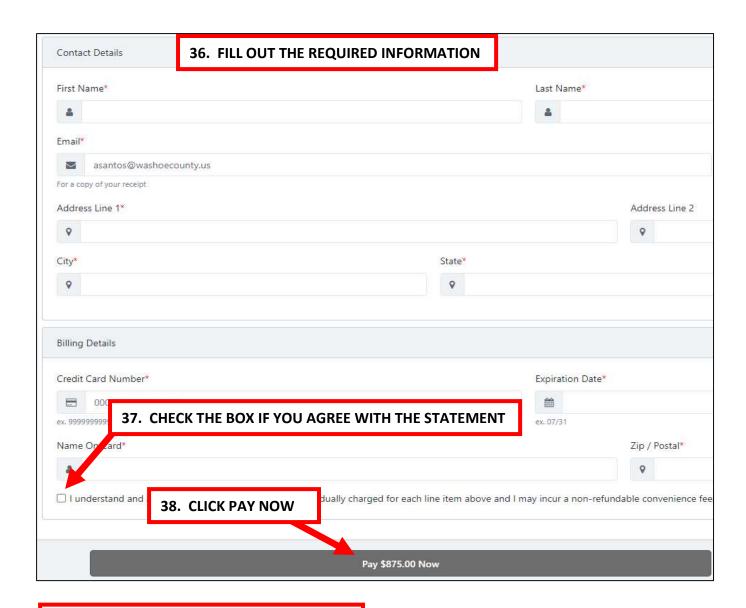

Note: This does not include additional inspection fees which may be assessed later.

**Check Out »** 

32. CLICK CHECK OUT

39. APPLICATION SUBMITTAL IS COMPLETE