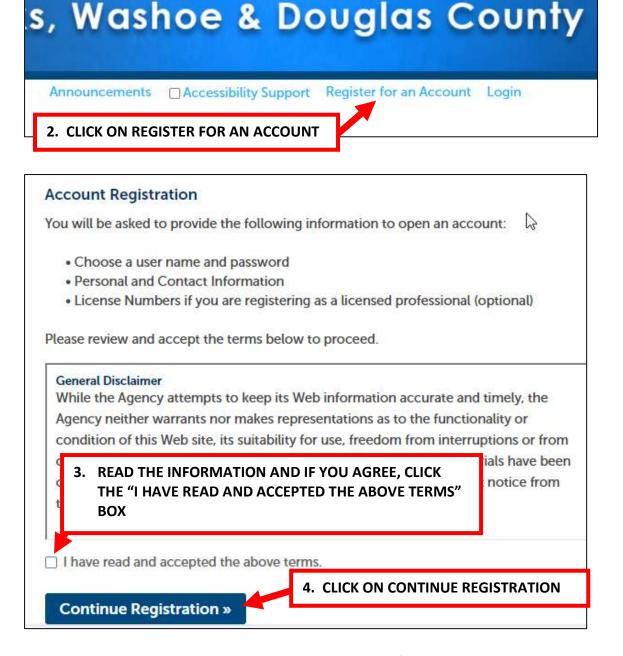

### CREATE AN ACCELA CITIZEN ACCESS ACCOUNT (SKIP TO STEP 16 IF YOU ALREADY HAVE ONE)