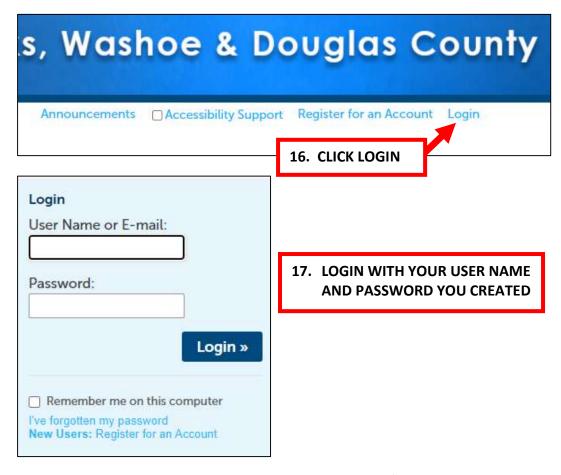

### CREATE AN ACCELA CITIZEN ACCESS ACCOUNT (SKIP TO STEP 16 IF YOU ALREADY HAVE ONE)