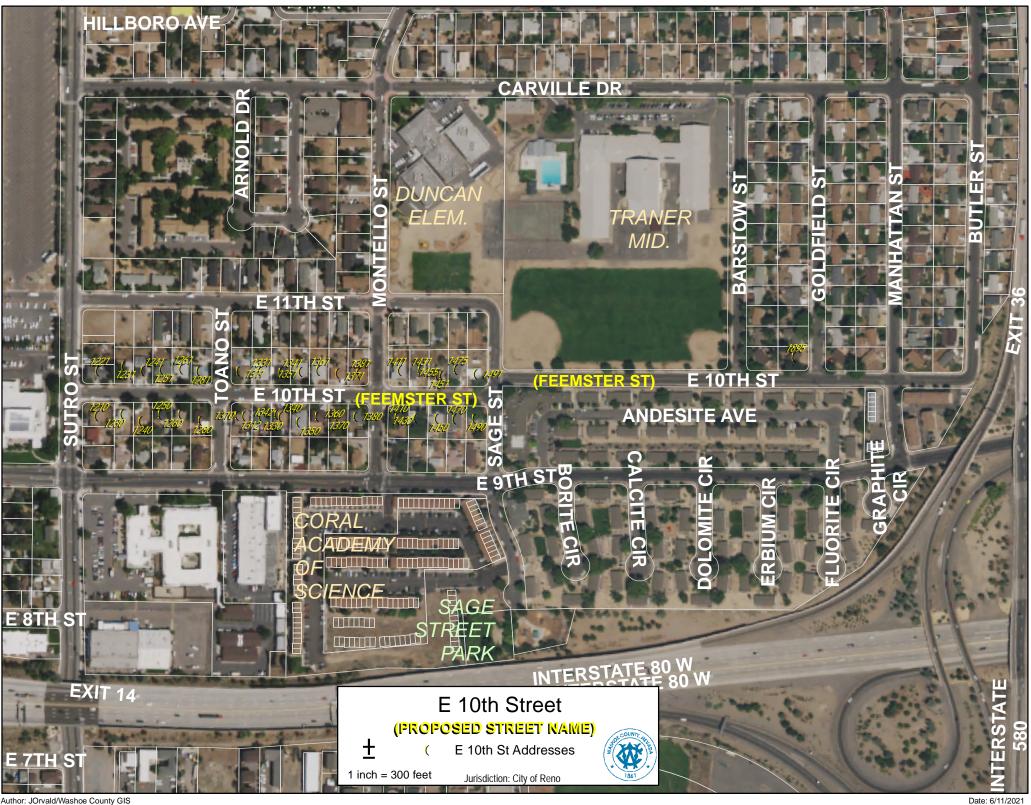

#### 1) Feemster

Oscar Delgado, Reno City Councilmember (Ward 3), submitted a street name change application on June 7, 2021. Mr. Delgado requests 'E 10th St' be changed to 'Feemster Street' to honor the Feemster family. The reason for the requested name change on the application states, "The Feemster family has been a driving force for good in the City of Reno and members have dedicated their lives to the betterment of our community." E 10TH Street, within Reno city limits, runs east-west between Sutro Street and Butler Street, with a slight north-south offset in alignment at the intersection with Sage Street. Approximately 38 addresses will change if approved.

#### COMMUNITY SERVICES DEPARTMENT

June 9, 2021

TO: Regional Street Naming Committee

FROM: Julie Orvald, Technology Services/GIS

SUBJECT: Street Name Change Request

BACKGROUND:

Oscar Delgado, Reno City Councilmember (Ward 3), submitted a street name change application on Jun 7, 2021. Mr. Delgado requests 'E 10<sup>th</sup> St' be changed to 'Feemster Street' to honor the Feemster family. The 'reason for name change' on the application states, "The Feemster family has been a driving force for good in the City of Reno and members have dedicated their lives to the betterment of our community." E 10<sup>TH</sup> Street, within Reno city limits, runs E-W between Sutro Street and Butler Street, with a slight N-S offset in alignment at the intersection with Sage Street.

Author: JOrvald/Washoe County GIS