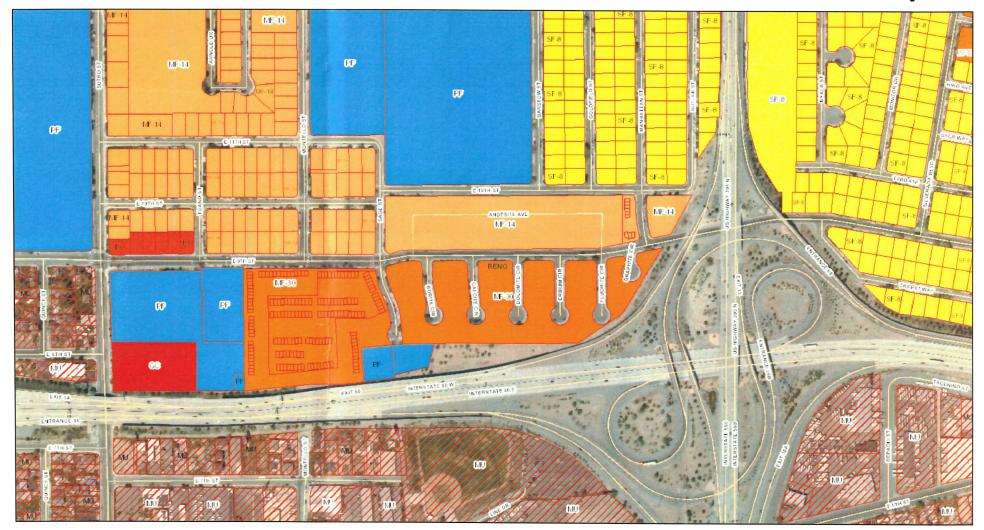

#### 1) Feemster

Oscar Delgado, Reno City Councilmember (Ward 3), submitted a street name change application on June 7, 2021. Mr. Delgado requests 'E 10th St' be changed to 'Feemster Street' to honor the Feemster family. The reason for the requested name change on the application states, "The Feemster family has been a driving force for good in the City of Reno and members have dedicated their lives to the betterment of our community." E 10TH Street, within Reno city limits, runs east-west between Sutro Street and Butler Street, with a slight north-south offset in alignment at the intersection with Sage Street. Approximately 38 addresses will change if approved.

The name-change was first considered by the RSNC at the July 15, 2021 meeting. The public raised concerns about the impact the name change would have on a number of elderly residents. The Committee agreed to continue the item to allow the Applicant additional time for public outreach.

Washoe County GIS has performed due diligence by checking the proposed street names against the Master Street Directory for any existing, duplicate, or similar-sounding street names for the purpose of emergency management. The proposed street name is unique and accepted into the Street Reservation List.

#### COMMUNITY SERVICES DEPARTMENT

June 9, 2021

TO: Regional Street Naming Committee

FROM: Julie Orvald, Technology Services/GIS

SUBJECT: Street Name Change Request

BACKGROUND:

Oscar Delgado, Reno City Councilmember (Ward 3), submitted a street name change application on Jun 7, 2021. Mr. Delgado requests 'E 10<sup>th</sup> St' be changed to 'Feemster Street' to honor the Feemster family. The 'reason for name change' on the application states, "The Feemster family has been a driving force for good in the City of Reno and members have dedicated their lives to the betterment of our community." E 10<sup>TH</sup> Street, within Reno city limits, runs E-W between Sutro Street and Butler Street, with a slight N-S offset in alignment at the intersection with Sage Street.

Washoe County GIS has performed due diligence by checking the proposed street names against the Master Street Directory for any existing, duplicate, or similar-sounding street names for the purpose of emergency management. The proposed streets names are unique, meet county street naming criteria, and are accepted into the street reservation list until 7/9/2022.