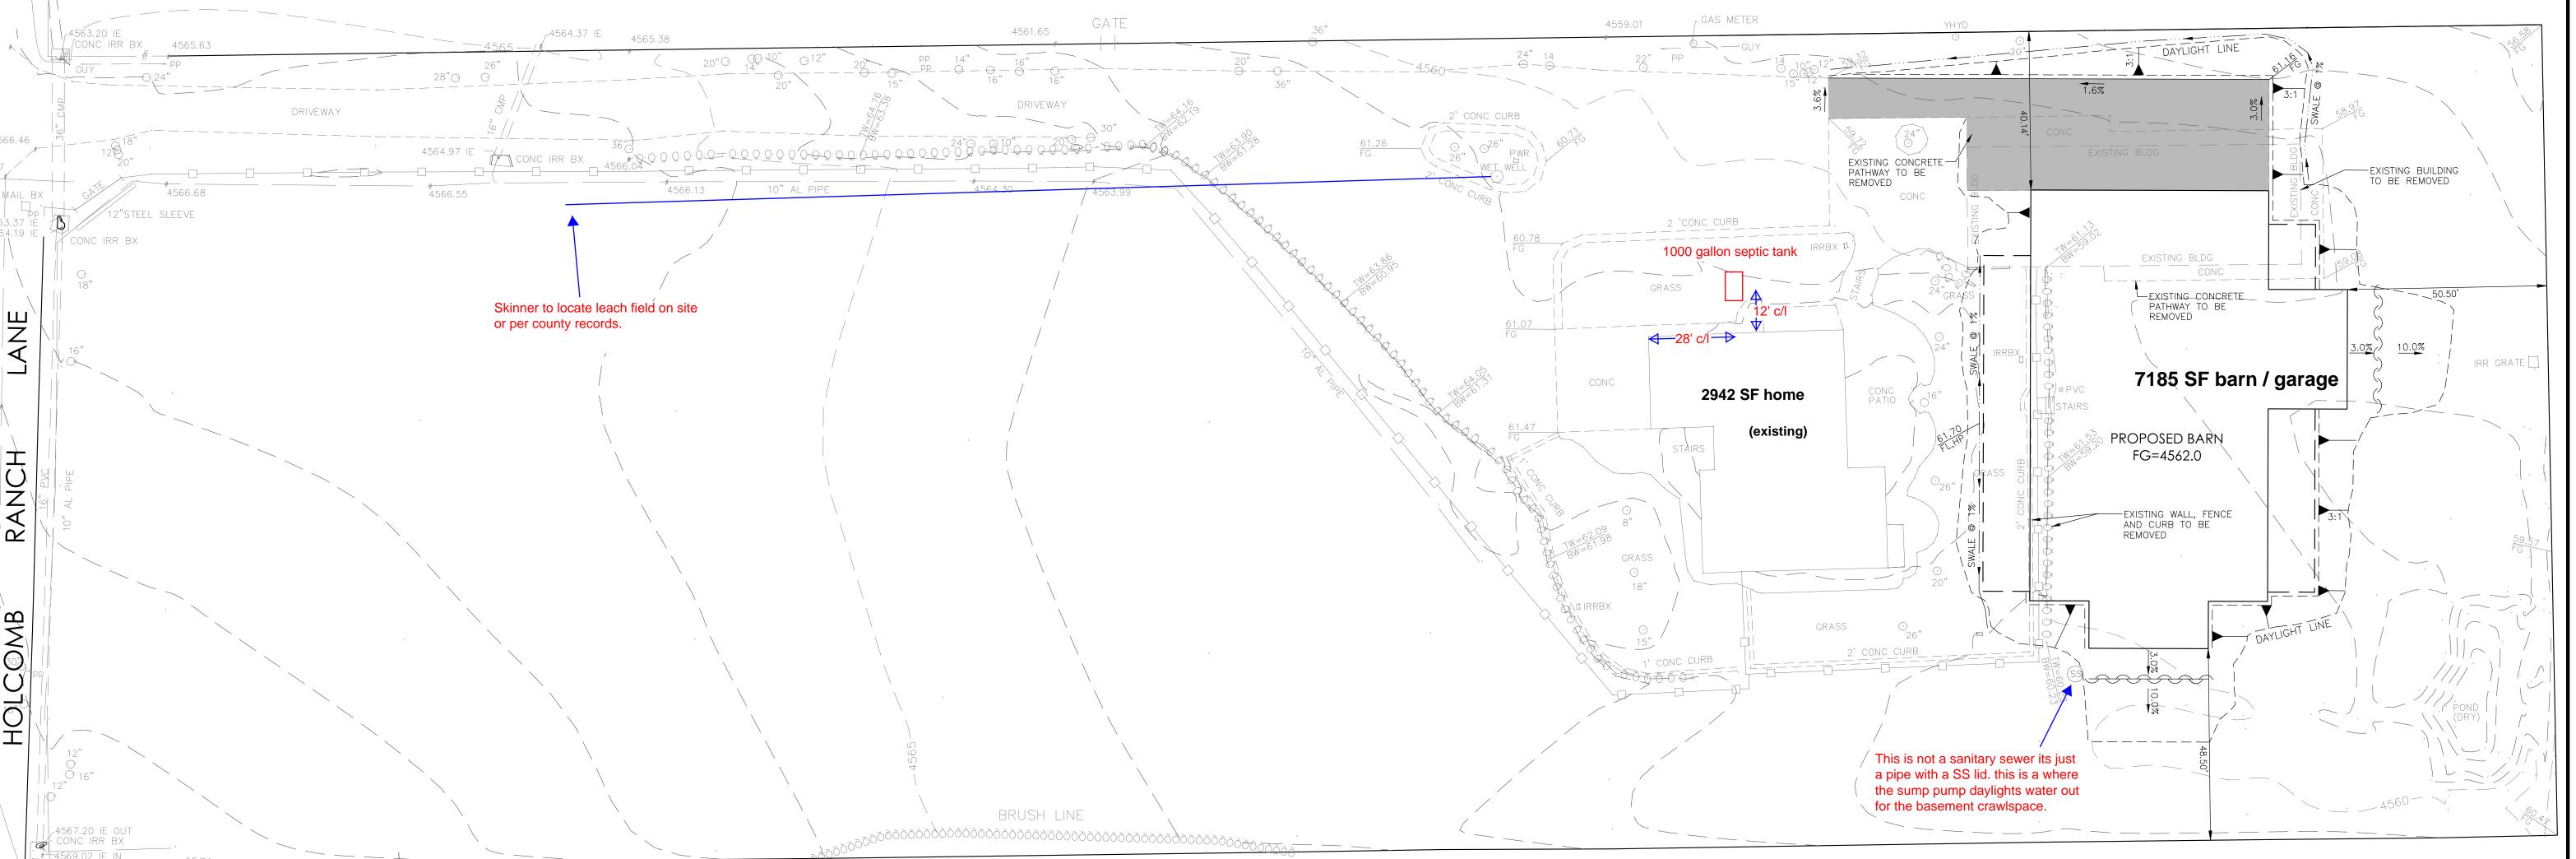

| Project Information                                                                                                                                                                                                                                                                                                                                                                                                                                                                                                             | S                       | taff Assigned Case No.:           |                                                         |
|---------------------------------------------------------------------------------------------------------------------------------------------------------------------------------------------------------------------------------------------------------------------------------------------------------------------------------------------------------------------------------------------------------------------------------------------------------------------------------------------------------------------------------|-------------------------|-----------------------------------|---------------------------------------------------------|
| Project Name: Esslin Barn                                                                                                                                                                                                                                                                                                                                                                                                                                                                                                       |                         |                                   |                                                         |
| Project This project consists of the construction of a 7185 SF barn / garage on a residential home lot. The barn will serve as volleybard and basketball practice facility for the owner's children as well as a storage facility for the owners. This barn / garage will have 4985 SF of barn space and 2200 sf of garage. This new barn / garage will replace an existing 2500 SF garage. There is 294 SF home existing and will remain for the next 2-3 years when it will be removed and a new 3000+ SF home will be built. |                         |                                   | nis barn / garage will have<br>SF garage. There is 2942 |
| Project Address: 1600 Holcomb Ranch Lane, Reno, NV 89511                                                                                                                                                                                                                                                                                                                                                                                                                                                                        |                         |                                   |                                                         |
| Project Area (acres or square feet): 7185 SF of new structure / 2942 SF of existing structure ( home ) to sta                                                                                                                                                                                                                                                                                                                                                                                                                   |                         |                                   | ure ( home ) to stay                                    |
| Project Location (with point of reference to major cross streets AND area locator):                                                                                                                                                                                                                                                                                                                                                                                                                                             |                         |                                   |                                                         |
| South Virginia and Holcomb Ranch Lane                                                                                                                                                                                                                                                                                                                                                                                                                                                                                           |                         |                                   |                                                         |
| Assessor's Parcel No.(s):                                                                                                                                                                                                                                                                                                                                                                                                                                                                                                       | Parcel Acreage:         | Assessor's Parcel No.(s):         | Parcel Acreage:                                         |
| 044-27-008                                                                                                                                                                                                                                                                                                                                                                                                                                                                                                                      | 3                       |                                   |                                                         |
|                                                                                                                                                                                                                                                                                                                                                                                                                                                                                                                                 |                         |                                   |                                                         |
|                                                                                                                                                                                                                                                                                                                                                                                                                                                                                                                                 | noe County approval     | s associated with this applica    | tion:                                                   |
| Case No.(s).                                                                                                                                                                                                                                                                                                                                                                                                                                                                                                                    |                         |                                   |                                                         |
| Applicant In                                                                                                                                                                                                                                                                                                                                                                                                                                                                                                                    | formation (attach       | additional sheets if necess       | sary)                                                   |
| Property Owner:                                                                                                                                                                                                                                                                                                                                                                                                                                                                                                                 |                         | Professional Consultant:          |                                                         |
| Name: Esslin Trust, Scott D and Kerry L                                                                                                                                                                                                                                                                                                                                                                                                                                                                                         |                         | Name: Matt Fettig- CFBR           |                                                         |
| Address: 8975 Double Diamond Parkway Suite A4                                                                                                                                                                                                                                                                                                                                                                                                                                                                                   |                         | Address: PO Box 113               |                                                         |
| Reno                                                                                                                                                                                                                                                                                                                                                                                                                                                                                                                            | Zip: 89521              | Reno                              | Zip: 89504                                              |
| Phone: Fax:                                                                                                                                                                                                                                                                                                                                                                                                                                                                                                                     |                         | Phone:                            | Fax:                                                    |
| Email: sesslin@reliableframing.com                                                                                                                                                                                                                                                                                                                                                                                                                                                                                              |                         | Email: matt@cfbrgroup.com         |                                                         |
| Cell: 7757452043                                                                                                                                                                                                                                                                                                                                                                                                                                                                                                                | Other:                  | Cell: 7755251113                  | Other:                                                  |
| Contact Person: Scott Esslin                                                                                                                                                                                                                                                                                                                                                                                                                                                                                                    |                         | Contact Person; Matt Fettig- CFBR |                                                         |
| Applicant/Developer:                                                                                                                                                                                                                                                                                                                                                                                                                                                                                                            |                         | Other Persons to be Contacted:    |                                                         |
| Name: Sage River Developme                                                                                                                                                                                                                                                                                                                                                                                                                                                                                                      | nt                      | Name:                             |                                                         |
| Address: 9460 Double R Blvd, Su                                                                                                                                                                                                                                                                                                                                                                                                                                                                                                 | ite 100, Reno, NV 89521 | Address:                          |                                                         |
| Reno                                                                                                                                                                                                                                                                                                                                                                                                                                                                                                                            | Zip: 89521              |                                   | Zip:                                                    |
| Phone: 7756833400                                                                                                                                                                                                                                                                                                                                                                                                                                                                                                               | Fax: 7756833401         | Phone:                            | Fax:                                                    |
| Email: jeffturk@sageriverinc.com                                                                                                                                                                                                                                                                                                                                                                                                                                                                                                |                         | Email:                            |                                                         |
| Cell: 7752325941                                                                                                                                                                                                                                                                                                                                                                                                                                                                                                                | Other:                  | Cell:                             | Other:                                                  |
| Contact Person: Jeff P. Turk                                                                                                                                                                                                                                                                                                                                                                                                                                                                                                    |                         | Contact Person:                   |                                                         |
|                                                                                                                                                                                                                                                                                                                                                                                                                                                                                                                                 | For Office              | Use Only                          |                                                         |
| Date Received:                                                                                                                                                                                                                                                                                                                                                                                                                                                                                                                  | Initial:                | Planning Area:                    |                                                         |
| County Commission District:                                                                                                                                                                                                                                                                                                                                                                                                                                                                                                     |                         | Master Plan Designation(s):       |                                                         |
| CAB(s):                                                                                                                                                                                                                                                                                                                                                                                                                                                                                                                         |                         | Regulatory Zoning(s):             |                                                         |

# Administrative Permit Application Supplemental Information

(All required information may be separately attached)

| 1. | What is the type of project or use being requested?                                                                                                                                                                                          |
|----|----------------------------------------------------------------------------------------------------------------------------------------------------------------------------------------------------------------------------------------------|
|    | Construction of barn / garage to serve as a storage facility and a volleyball / basketball practice facility                                                                                                                                 |
| 2. | What section of the Washoe County code requires the Administrative permit required?                                                                                                                                                          |
|    | 306                                                                                                                                                                                                                                          |
| 3. | What currently developed portions of the property or existing structures are going to be used with this permit?                                                                                                                              |
|    | Existing single family home will remain on the property to accompany the new garage / barn. The structures will coordinate together until a new residence is constructed.                                                                    |
| 4. | What improvements (e.g. new structures, roadway improvements, utilities, sanitation, water supply, drainage, parking, signs, etc.) will have to be constructed or installed and what is the projected time frame for the completion of each? |
|    | None                                                                                                                                                                                                                                         |
| 5. | Is there a phasing schedule for the construction and completion of the project?                                                                                                                                                              |
|    | No                                                                                                                                                                                                                                           |
| 6. | What physical characteristics of your location and/or premises are especially suited to deal with the impacts and the intensity of your proposed use?                                                                                        |
|    | No change                                                                                                                                                                                                                                    |
| 7. | What are the anticipated beneficial aspects or effect your project will have on adjacent properties and the community?                                                                                                                       |
|    | Project will improve drainage and local property values                                                                                                                                                                                      |
| 8. | What will you do to minimize the anticipated negative impacts or effect your project will have on adjacent properties?                                                                                                                       |
|    | No negative impacts                                                                                                                                                                                                                          |
| 9. | Please describe any operational parameters and/or voluntary conditions of approval to be imposed on the administrative permit to address community impacts.                                                                                  |
|    | N/A                                                                                                                                                                                                                                          |

| What types of landscap<br>ndicate location on site |                              | fencing, painting scheme,                                                                      | etc.) are proposed? (Plo |
|----------------------------------------------------|------------------------------|------------------------------------------------------------------------------------------------|--------------------------|
| Existing Lands                                     | caping to rema               | in                                                                                             |                          |
| width, construction mat                            | erials, colors, illumination | ed? On a separate sheon methods, lighting inter<br>c. (Please indicate location                | nsity, base landscaping, |
| No site lighting                                   | is being propos              | sed                                                                                            |                          |
|                                                    |                              | conditions, or deed restri<br>quest? (If so, please attac                                      |                          |
| ☐ Yes                                              |                              | ☑ No                                                                                           |                          |
| Jtilities:                                         |                              |                                                                                                |                          |
| a. Sewer Service                                   | existing sep                 | tic system                                                                                     |                          |
| b. Water Service                                   | existing wel                 | l                                                                                              |                          |
| Requirements, requires                             | the dedication of water      | chapter 110, Article 422, er rights to Washoe Coun should dedication be requarre-feet per year | ty. Please indicate the  |
|                                                    |                              |                                                                                                |                          |
| c. Permit #                                        | l                            | I SCIA-TABLE DAT VACE                                                                          | i .                      |
|                                                    |                              | acre-feet per year acre-feet per year                                                          |                          |