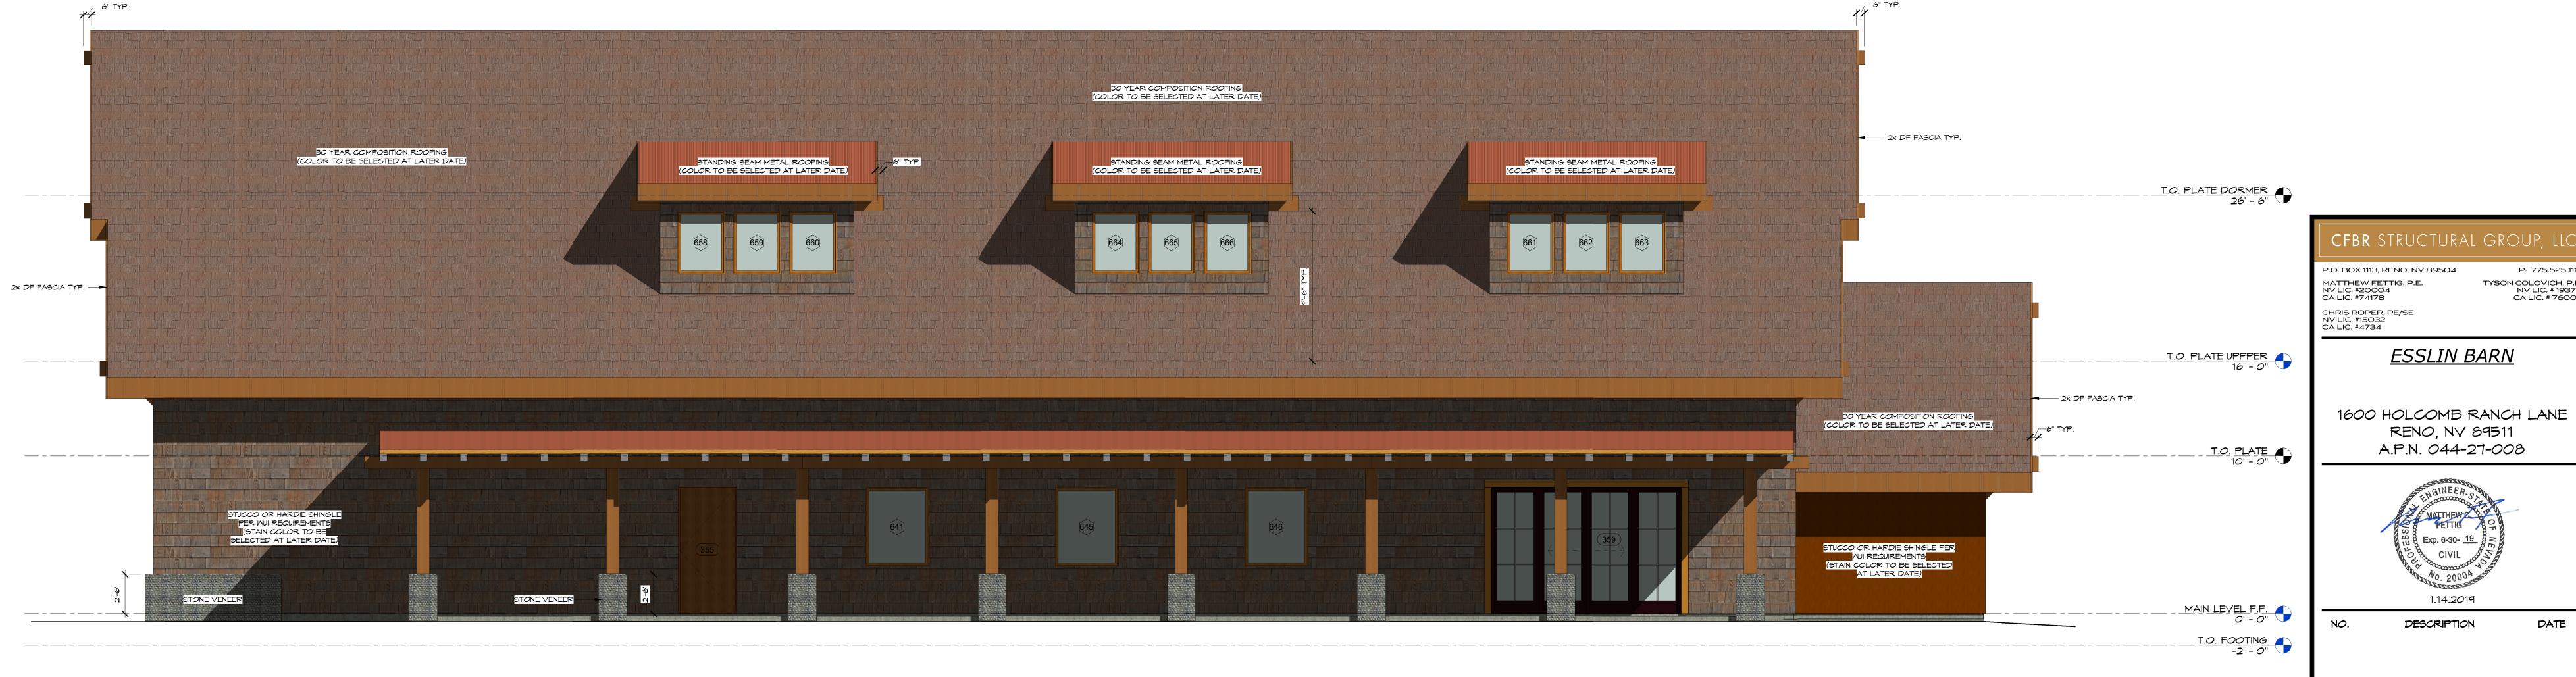

| Project Information                                                                                                                                                                                                                                                                                                                                                                                                                                                                                                             | S                       | taff Assigned Case No.:           |                                                         |
|---------------------------------------------------------------------------------------------------------------------------------------------------------------------------------------------------------------------------------------------------------------------------------------------------------------------------------------------------------------------------------------------------------------------------------------------------------------------------------------------------------------------------------|-------------------------|-----------------------------------|---------------------------------------------------------|
| Project Name: Esslin Barn                                                                                                                                                                                                                                                                                                                                                                                                                                                                                                       |                         |                                   |                                                         |
| Project This project consists of the construction of a 7185 SF barn / garage on a residential home lot. The barn will serve as volleybard and basketball practice facility for the owner's children as well as a storage facility for the owners. This barn / garage will have 4985 SF of barn space and 2200 sf of garage. This new barn / garage will replace an existing 2500 SF garage. There is 294 SF home existing and will remain for the next 2-3 years when it will be removed and a new 3000+ SF home will be built. |                         |                                   | nis barn / garage will have<br>SF garage. There is 2942 |
| Project Address: 1600 Holcomb Ranch Lane, Reno, NV 89511                                                                                                                                                                                                                                                                                                                                                                                                                                                                        |                         |                                   |                                                         |
| Project Area (acres or square feet): 7185 SF of new structure / 2942 SF of existing structure ( home ) to sta                                                                                                                                                                                                                                                                                                                                                                                                                   |                         |                                   | ure ( home ) to stay                                    |
| Project Location (with point of reference to major cross streets AND area locator):                                                                                                                                                                                                                                                                                                                                                                                                                                             |                         |                                   |                                                         |
| South Virginia and Holcomb Ranch Lane                                                                                                                                                                                                                                                                                                                                                                                                                                                                                           |                         |                                   |                                                         |
| Assessor's Parcel No.(s):                                                                                                                                                                                                                                                                                                                                                                                                                                                                                                       | Parcel Acreage:         | Assessor's Parcel No.(s):         | Parcel Acreage:                                         |
| 044-27-008                                                                                                                                                                                                                                                                                                                                                                                                                                                                                                                      | 3                       |                                   |                                                         |
|                                                                                                                                                                                                                                                                                                                                                                                                                                                                                                                                 |                         |                                   |                                                         |
|                                                                                                                                                                                                                                                                                                                                                                                                                                                                                                                                 | noe County approval     | s associated with this applica    | tion:                                                   |
| Case No.(s).                                                                                                                                                                                                                                                                                                                                                                                                                                                                                                                    |                         |                                   |                                                         |
| Applicant In                                                                                                                                                                                                                                                                                                                                                                                                                                                                                                                    | formation (attach       | additional sheets if necess       | sary)                                                   |
| Property Owner:                                                                                                                                                                                                                                                                                                                                                                                                                                                                                                                 |                         | Professional Consultant:          |                                                         |
| Name: Esslin Trust, Scott D and Kerry L                                                                                                                                                                                                                                                                                                                                                                                                                                                                                         |                         | Name: Matt Fettig- CFBR           |                                                         |
| Address: 8975 Double Diamond Parkway Suite A4                                                                                                                                                                                                                                                                                                                                                                                                                                                                                   |                         | Address: PO Box 113               |                                                         |
| Reno                                                                                                                                                                                                                                                                                                                                                                                                                                                                                                                            | Zip: 89521              | Reno                              | Zip: 89504                                              |
| Phone: Fax:                                                                                                                                                                                                                                                                                                                                                                                                                                                                                                                     |                         | Phone:                            | Fax:                                                    |
| Email: sesslin@reliableframing.com                                                                                                                                                                                                                                                                                                                                                                                                                                                                                              |                         | Email: matt@cfbrgroup.com         |                                                         |
| Cell: 7757452043                                                                                                                                                                                                                                                                                                                                                                                                                                                                                                                | Other:                  | Cell: 7755251113                  | Other:                                                  |
| Contact Person: Scott Esslin                                                                                                                                                                                                                                                                                                                                                                                                                                                                                                    |                         | Contact Person; Matt Fettig- CFBR |                                                         |
| Applicant/Developer:                                                                                                                                                                                                                                                                                                                                                                                                                                                                                                            |                         | Other Persons to be Contacted:    |                                                         |
| Name: Sage River Developme                                                                                                                                                                                                                                                                                                                                                                                                                                                                                                      | nt                      | Name:                             |                                                         |
| Address: 9460 Double R Blvd, Su                                                                                                                                                                                                                                                                                                                                                                                                                                                                                                 | ite 100, Reno, NV 89521 | Address:                          |                                                         |
| Reno                                                                                                                                                                                                                                                                                                                                                                                                                                                                                                                            | Zip: 89521              |                                   | Zip:                                                    |
| Phone: 7756833400                                                                                                                                                                                                                                                                                                                                                                                                                                                                                                               | Fax: 7756833401         | Phone:                            | Fax:                                                    |
| Email: jeffturk@sageriverinc.com                                                                                                                                                                                                                                                                                                                                                                                                                                                                                                |                         | Email:                            |                                                         |
| Cell: 7752325941                                                                                                                                                                                                                                                                                                                                                                                                                                                                                                                | Other:                  | Cell:                             | Other:                                                  |
| Contact Person: Jeff P. Turk                                                                                                                                                                                                                                                                                                                                                                                                                                                                                                    |                         | Contact Person:                   |                                                         |
|                                                                                                                                                                                                                                                                                                                                                                                                                                                                                                                                 | For Office              | Use Only                          |                                                         |
| Date Received:                                                                                                                                                                                                                                                                                                                                                                                                                                                                                                                  | Initial:                | Planning Area:                    |                                                         |
| County Commission District:                                                                                                                                                                                                                                                                                                                                                                                                                                                                                                     |                         | Master Plan Designation(s):       |                                                         |
| CAB(s):                                                                                                                                                                                                                                                                                                                                                                                                                                                                                                                         |                         | Regulatory Zoning(s):             |                                                         |

# Administrative Permit Application Supplemental Information

(All required information may be separately attached)

| 1. | What is the type of project or use being requested?                                                                                                                                                                                          |
|----|----------------------------------------------------------------------------------------------------------------------------------------------------------------------------------------------------------------------------------------------|
|    | Construction of barn / garage to serve as a storage facility and a volleyball / basketball practice facility                                                                                                                                 |
| 2. | What section of the Washoe County code requires the Administrative permit required?                                                                                                                                                          |
|    | 306                                                                                                                                                                                                                                          |
| 3. | What currently developed portions of the property or existing structures are going to be used with this permit?                                                                                                                              |
|    | Existing single family home will remain on the property to accompany the new garage / barn. The structures will coordinate together until a new residence is constructed.                                                                    |
| 4. | What improvements (e.g. new structures, roadway improvements, utilities, sanitation, water supply, drainage, parking, signs, etc.) will have to be constructed or installed and what is the projected time frame for the completion of each? |
|    | None                                                                                                                                                                                                                                         |
| 5. | Is there a phasing schedule for the construction and completion of the project?                                                                                                                                                              |
|    | No                                                                                                                                                                                                                                           |
| 6. | What physical characteristics of your location and/or premises are especially suited to deal with the impacts and the intensity of your proposed use?                                                                                        |
|    | No change                                                                                                                                                                                                                                    |
| 7. | What are the anticipated beneficial aspects or effect your project will have on adjacent properties and the community?                                                                                                                       |
|    | Project will improve drainage and local property values                                                                                                                                                                                      |
| 8. | What will you do to minimize the anticipated negative impacts or effect your project will have on adjacent properties?                                                                                                                       |
|    | No negative impacts                                                                                                                                                                                                                          |
| 9. | Please describe any operational parameters and/or voluntary conditions of approval to be imposed on the administrative permit to address community impacts.                                                                                  |
|    | N/A                                                                                                                                                                                                                                          |