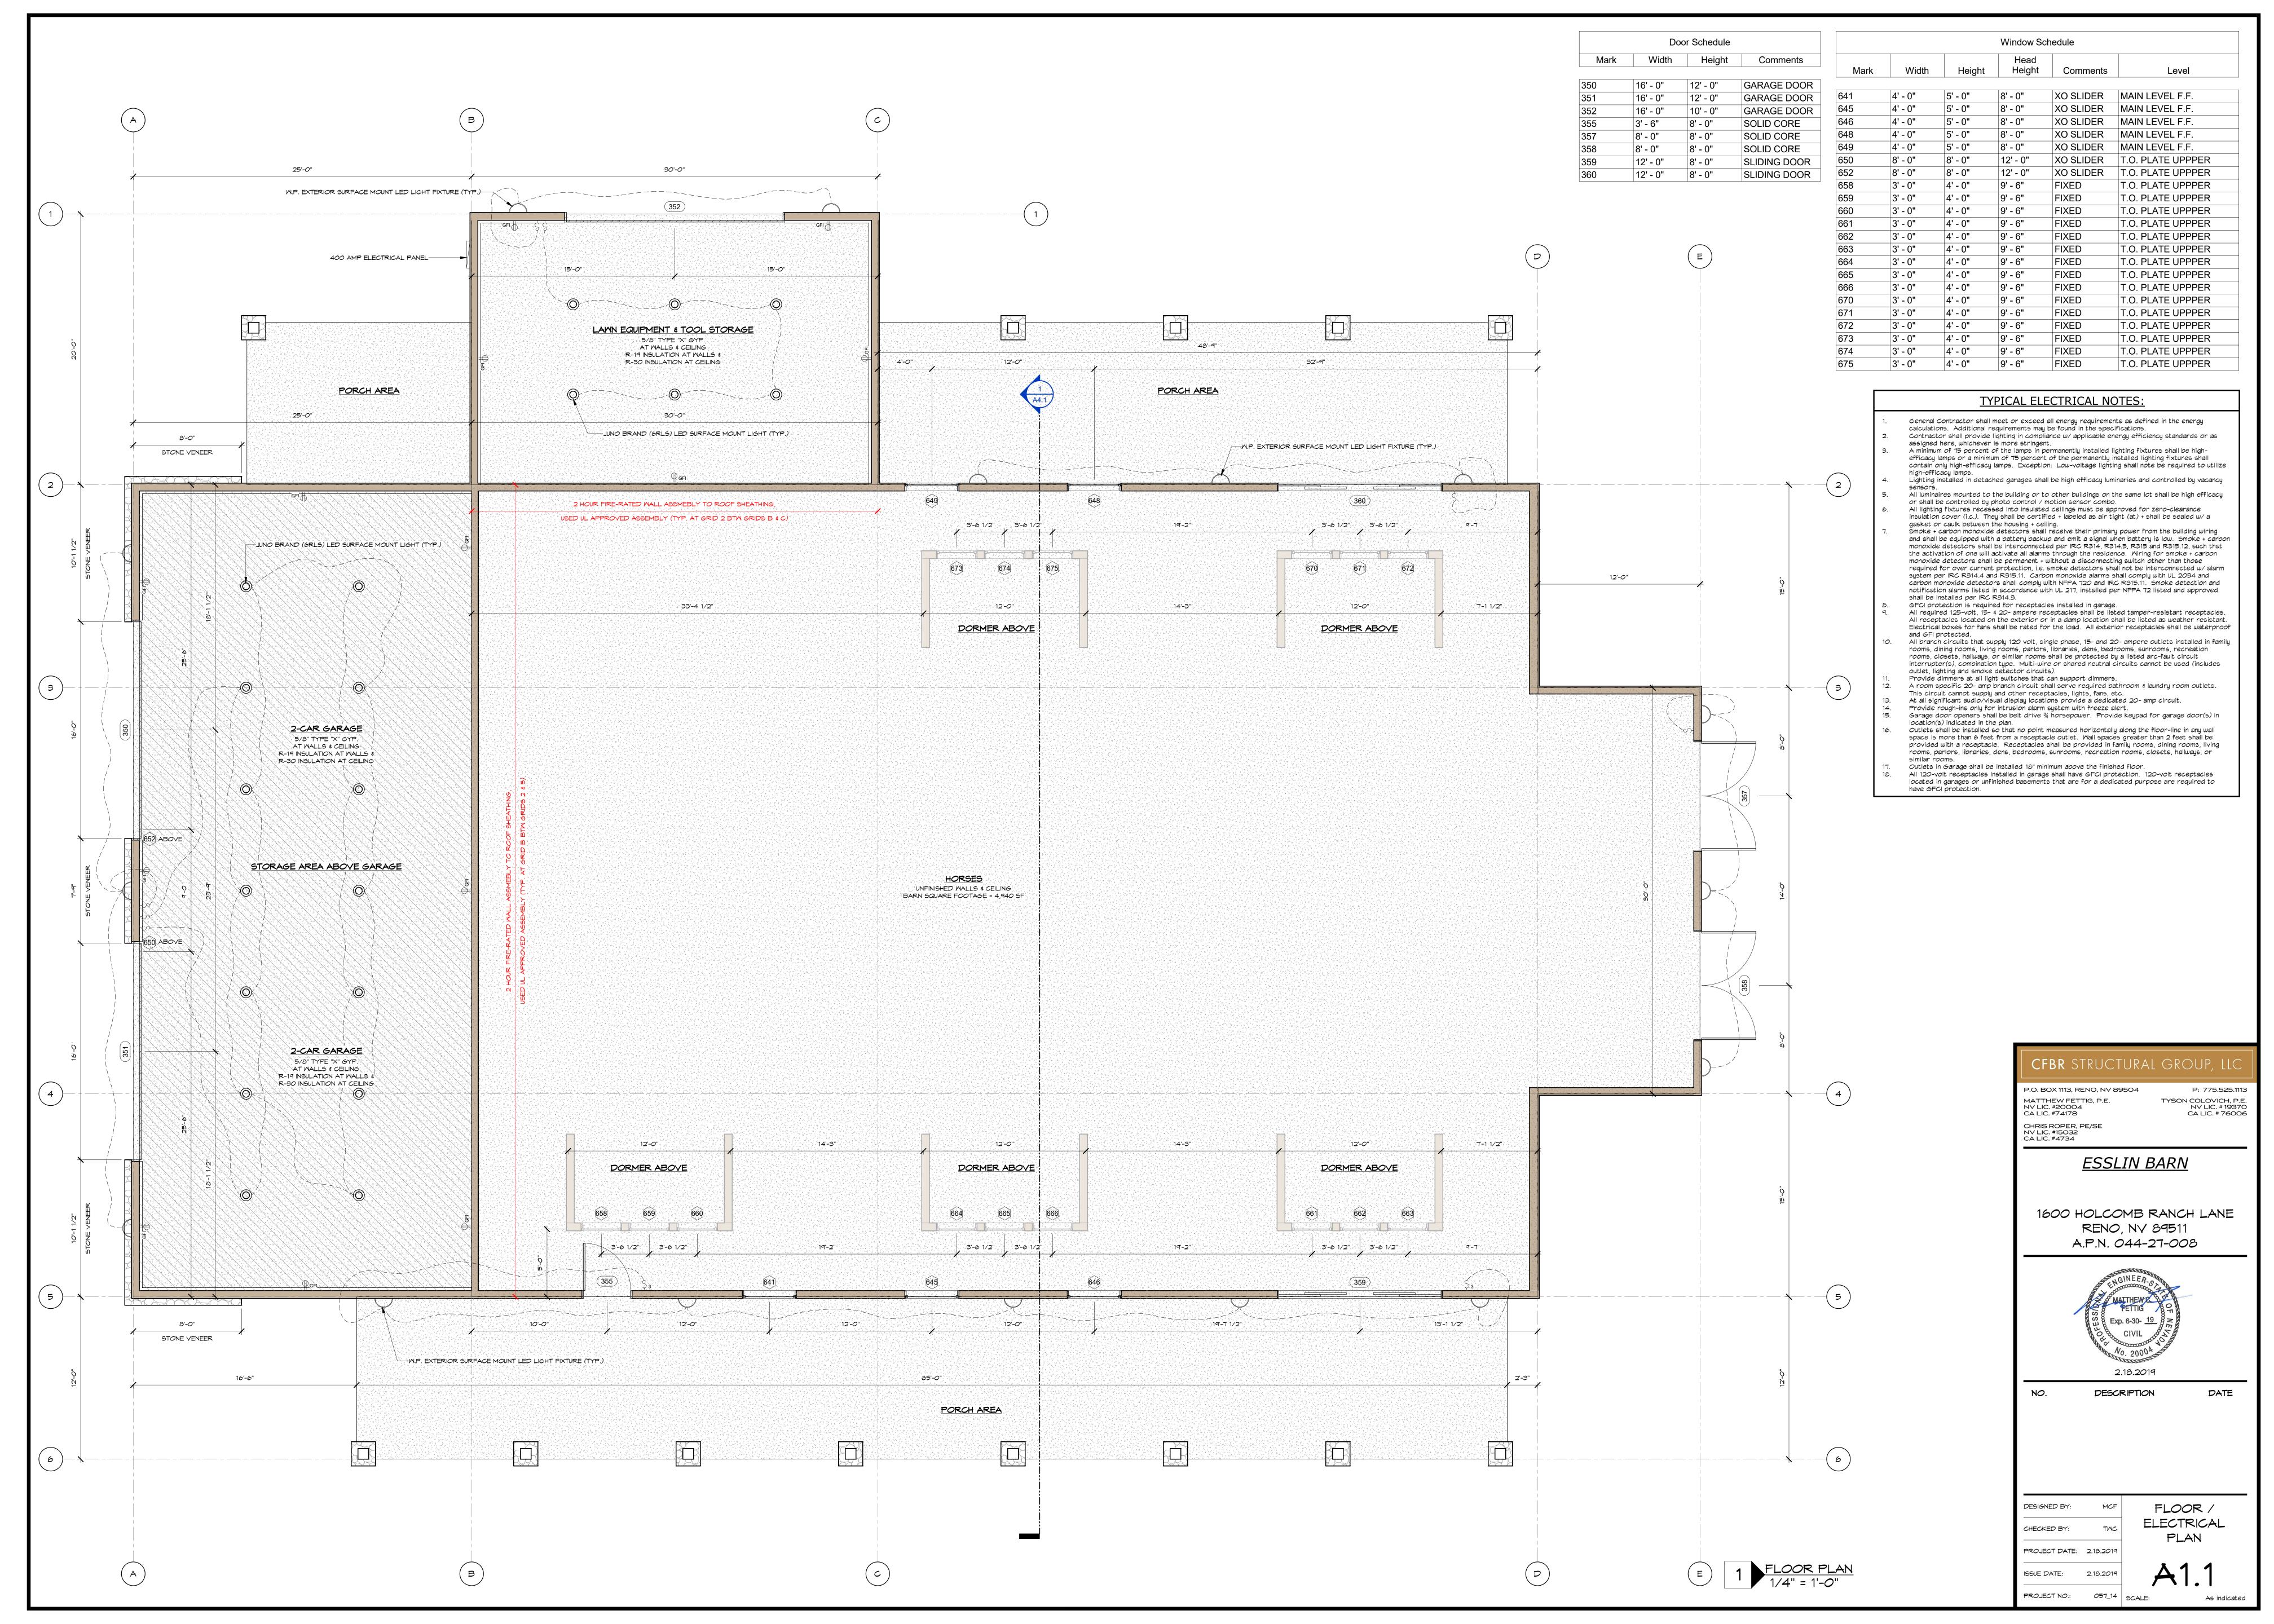

| Project Information                                                                                                                                                                                                                                                                                                                                                                                                                                                                                                             | S                       | taff Assigned Case No.:           |                                                         |
|---------------------------------------------------------------------------------------------------------------------------------------------------------------------------------------------------------------------------------------------------------------------------------------------------------------------------------------------------------------------------------------------------------------------------------------------------------------------------------------------------------------------------------|-------------------------|-----------------------------------|---------------------------------------------------------|
| Project Name: Esslin Barn                                                                                                                                                                                                                                                                                                                                                                                                                                                                                                       |                         |                                   |                                                         |
| Project This project consists of the construction of a 7185 SF barn / garage on a residential home lot. The barn will serve as volleybard and basketball practice facility for the owner's children as well as a storage facility for the owners. This barn / garage will have 4985 SF of barn space and 2200 sf of garage. This new barn / garage will replace an existing 2500 SF garage. There is 294 SF home existing and will remain for the next 2-3 years when it will be removed and a new 3000+ SF home will be built. |                         |                                   | nis barn / garage will have<br>SF garage. There is 2942 |
| Project Address: 1600 Holcomb Ranch Lane, Reno, NV 89511                                                                                                                                                                                                                                                                                                                                                                                                                                                                        |                         |                                   |                                                         |
| Project Area (acres or square feet): 7185 SF of new structure / 2942 SF of existing structure ( home ) to sta                                                                                                                                                                                                                                                                                                                                                                                                                   |                         |                                   | ure ( home ) to stay                                    |
| Project Location (with point of reference to major cross streets AND area locator):                                                                                                                                                                                                                                                                                                                                                                                                                                             |                         |                                   |                                                         |
| South Virginia and Holcomb Ranch Lane                                                                                                                                                                                                                                                                                                                                                                                                                                                                                           |                         |                                   |                                                         |
| Assessor's Parcel No.(s):                                                                                                                                                                                                                                                                                                                                                                                                                                                                                                       | Parcel Acreage:         | Assessor's Parcel No.(s):         | Parcel Acreage:                                         |
| 044-27-008                                                                                                                                                                                                                                                                                                                                                                                                                                                                                                                      | 3                       |                                   |                                                         |
|                                                                                                                                                                                                                                                                                                                                                                                                                                                                                                                                 |                         |                                   |                                                         |
|                                                                                                                                                                                                                                                                                                                                                                                                                                                                                                                                 | noe County approval     | s associated with this applica    | tion:                                                   |
| Case No.(s).                                                                                                                                                                                                                                                                                                                                                                                                                                                                                                                    |                         |                                   |                                                         |
| Applicant In                                                                                                                                                                                                                                                                                                                                                                                                                                                                                                                    | formation (attach       | additional sheets if necess       | sary)                                                   |
| Property Owner:                                                                                                                                                                                                                                                                                                                                                                                                                                                                                                                 |                         | Professional Consultant:          |                                                         |
| Name: Esslin Trust, Scott D and Kerry L                                                                                                                                                                                                                                                                                                                                                                                                                                                                                         |                         | Name: Matt Fettig- CFBR           |                                                         |
| Address: 8975 Double Diamond Parkway Suite A4                                                                                                                                                                                                                                                                                                                                                                                                                                                                                   |                         | Address: PO Box 113               |                                                         |
| Reno                                                                                                                                                                                                                                                                                                                                                                                                                                                                                                                            | Zip: 89521              | Reno                              | Zip: 89504                                              |
| Phone: Fax:                                                                                                                                                                                                                                                                                                                                                                                                                                                                                                                     |                         | Phone:                            | Fax:                                                    |
| Email: sesslin@reliableframing.com                                                                                                                                                                                                                                                                                                                                                                                                                                                                                              |                         | Email: matt@cfbrgroup.com         |                                                         |
| Cell: 7757452043                                                                                                                                                                                                                                                                                                                                                                                                                                                                                                                | Other:                  | Cell: 7755251113                  | Other:                                                  |
| Contact Person: Scott Esslin                                                                                                                                                                                                                                                                                                                                                                                                                                                                                                    |                         | Contact Person; Matt Fettig- CFBR |                                                         |
| Applicant/Developer:                                                                                                                                                                                                                                                                                                                                                                                                                                                                                                            |                         | Other Persons to be Contacted:    |                                                         |
| Name: Sage River Developme                                                                                                                                                                                                                                                                                                                                                                                                                                                                                                      | nt                      | Name:                             |                                                         |
| Address: 9460 Double R Blvd, Su                                                                                                                                                                                                                                                                                                                                                                                                                                                                                                 | ite 100, Reno, NV 89521 | Address:                          |                                                         |
| Reno                                                                                                                                                                                                                                                                                                                                                                                                                                                                                                                            | Zip: 89521              |                                   | Zip:                                                    |
| Phone: 7756833400                                                                                                                                                                                                                                                                                                                                                                                                                                                                                                               | Fax: 7756833401         | Phone:                            | Fax:                                                    |
| Email: jeffturk@sageriverinc.com                                                                                                                                                                                                                                                                                                                                                                                                                                                                                                |                         | Email:                            |                                                         |
| Cell: 7752325941                                                                                                                                                                                                                                                                                                                                                                                                                                                                                                                | Other:                  | Cell:                             | Other:                                                  |
| Contact Person: Jeff P. Turk                                                                                                                                                                                                                                                                                                                                                                                                                                                                                                    |                         | Contact Person:                   |                                                         |
|                                                                                                                                                                                                                                                                                                                                                                                                                                                                                                                                 | For Office              | Use Only                          |                                                         |
| Date Received:                                                                                                                                                                                                                                                                                                                                                                                                                                                                                                                  | Initial:                | Planning Area:                    |                                                         |
| County Commission District:                                                                                                                                                                                                                                                                                                                                                                                                                                                                                                     |                         | Master Plan Designation(s):       |                                                         |
| CAB(s):                                                                                                                                                                                                                                                                                                                                                                                                                                                                                                                         |                         | Regulatory Zoning(s):             |                                                         |

# Administrative Permit Application Supplemental Information

(All required information may be separately attached)

| 1. | What is the type of project or use being requested?                                                                                                                                                                                          |
|----|----------------------------------------------------------------------------------------------------------------------------------------------------------------------------------------------------------------------------------------------|
|    | Construction of barn / garage to serve as a storage facility and a volleyball / basketball practice facility                                                                                                                                 |
| 2. | What section of the Washoe County code requires the Administrative permit required?                                                                                                                                                          |
|    | 306                                                                                                                                                                                                                                          |
| 3. | What currently developed portions of the property or existing structures are going to be used with this permit?                                                                                                                              |
|    | Existing single family home will remain on the property to accompany the new garage / barn. The structures will coordinate together until a new residence is constructed.                                                                    |
| 4. | What improvements (e.g. new structures, roadway improvements, utilities, sanitation, water supply, drainage, parking, signs, etc.) will have to be constructed or installed and what is the projected time frame for the completion of each? |
|    | None                                                                                                                                                                                                                                         |
| 5. | Is there a phasing schedule for the construction and completion of the project?                                                                                                                                                              |
|    | No                                                                                                                                                                                                                                           |
| 6. | What physical characteristics of your location and/or premises are especially suited to deal with the impacts and the intensity of your proposed use?                                                                                        |
|    | No change                                                                                                                                                                                                                                    |
| 7. | What are the anticipated beneficial aspects or effect your project will have on adjacent properties and the community?                                                                                                                       |
|    | Project will improve drainage and local property values                                                                                                                                                                                      |
| 8. | What will you do to minimize the anticipated negative impacts or effect your project will have on adjacent properties?                                                                                                                       |
|    | No negative impacts                                                                                                                                                                                                                          |
| 9. | Please describe any operational parameters and/or voluntary conditions of approval to be imposed on the administrative permit to address community impacts.                                                                                  |
|    | N/A                                                                                                                                                                                                                                          |