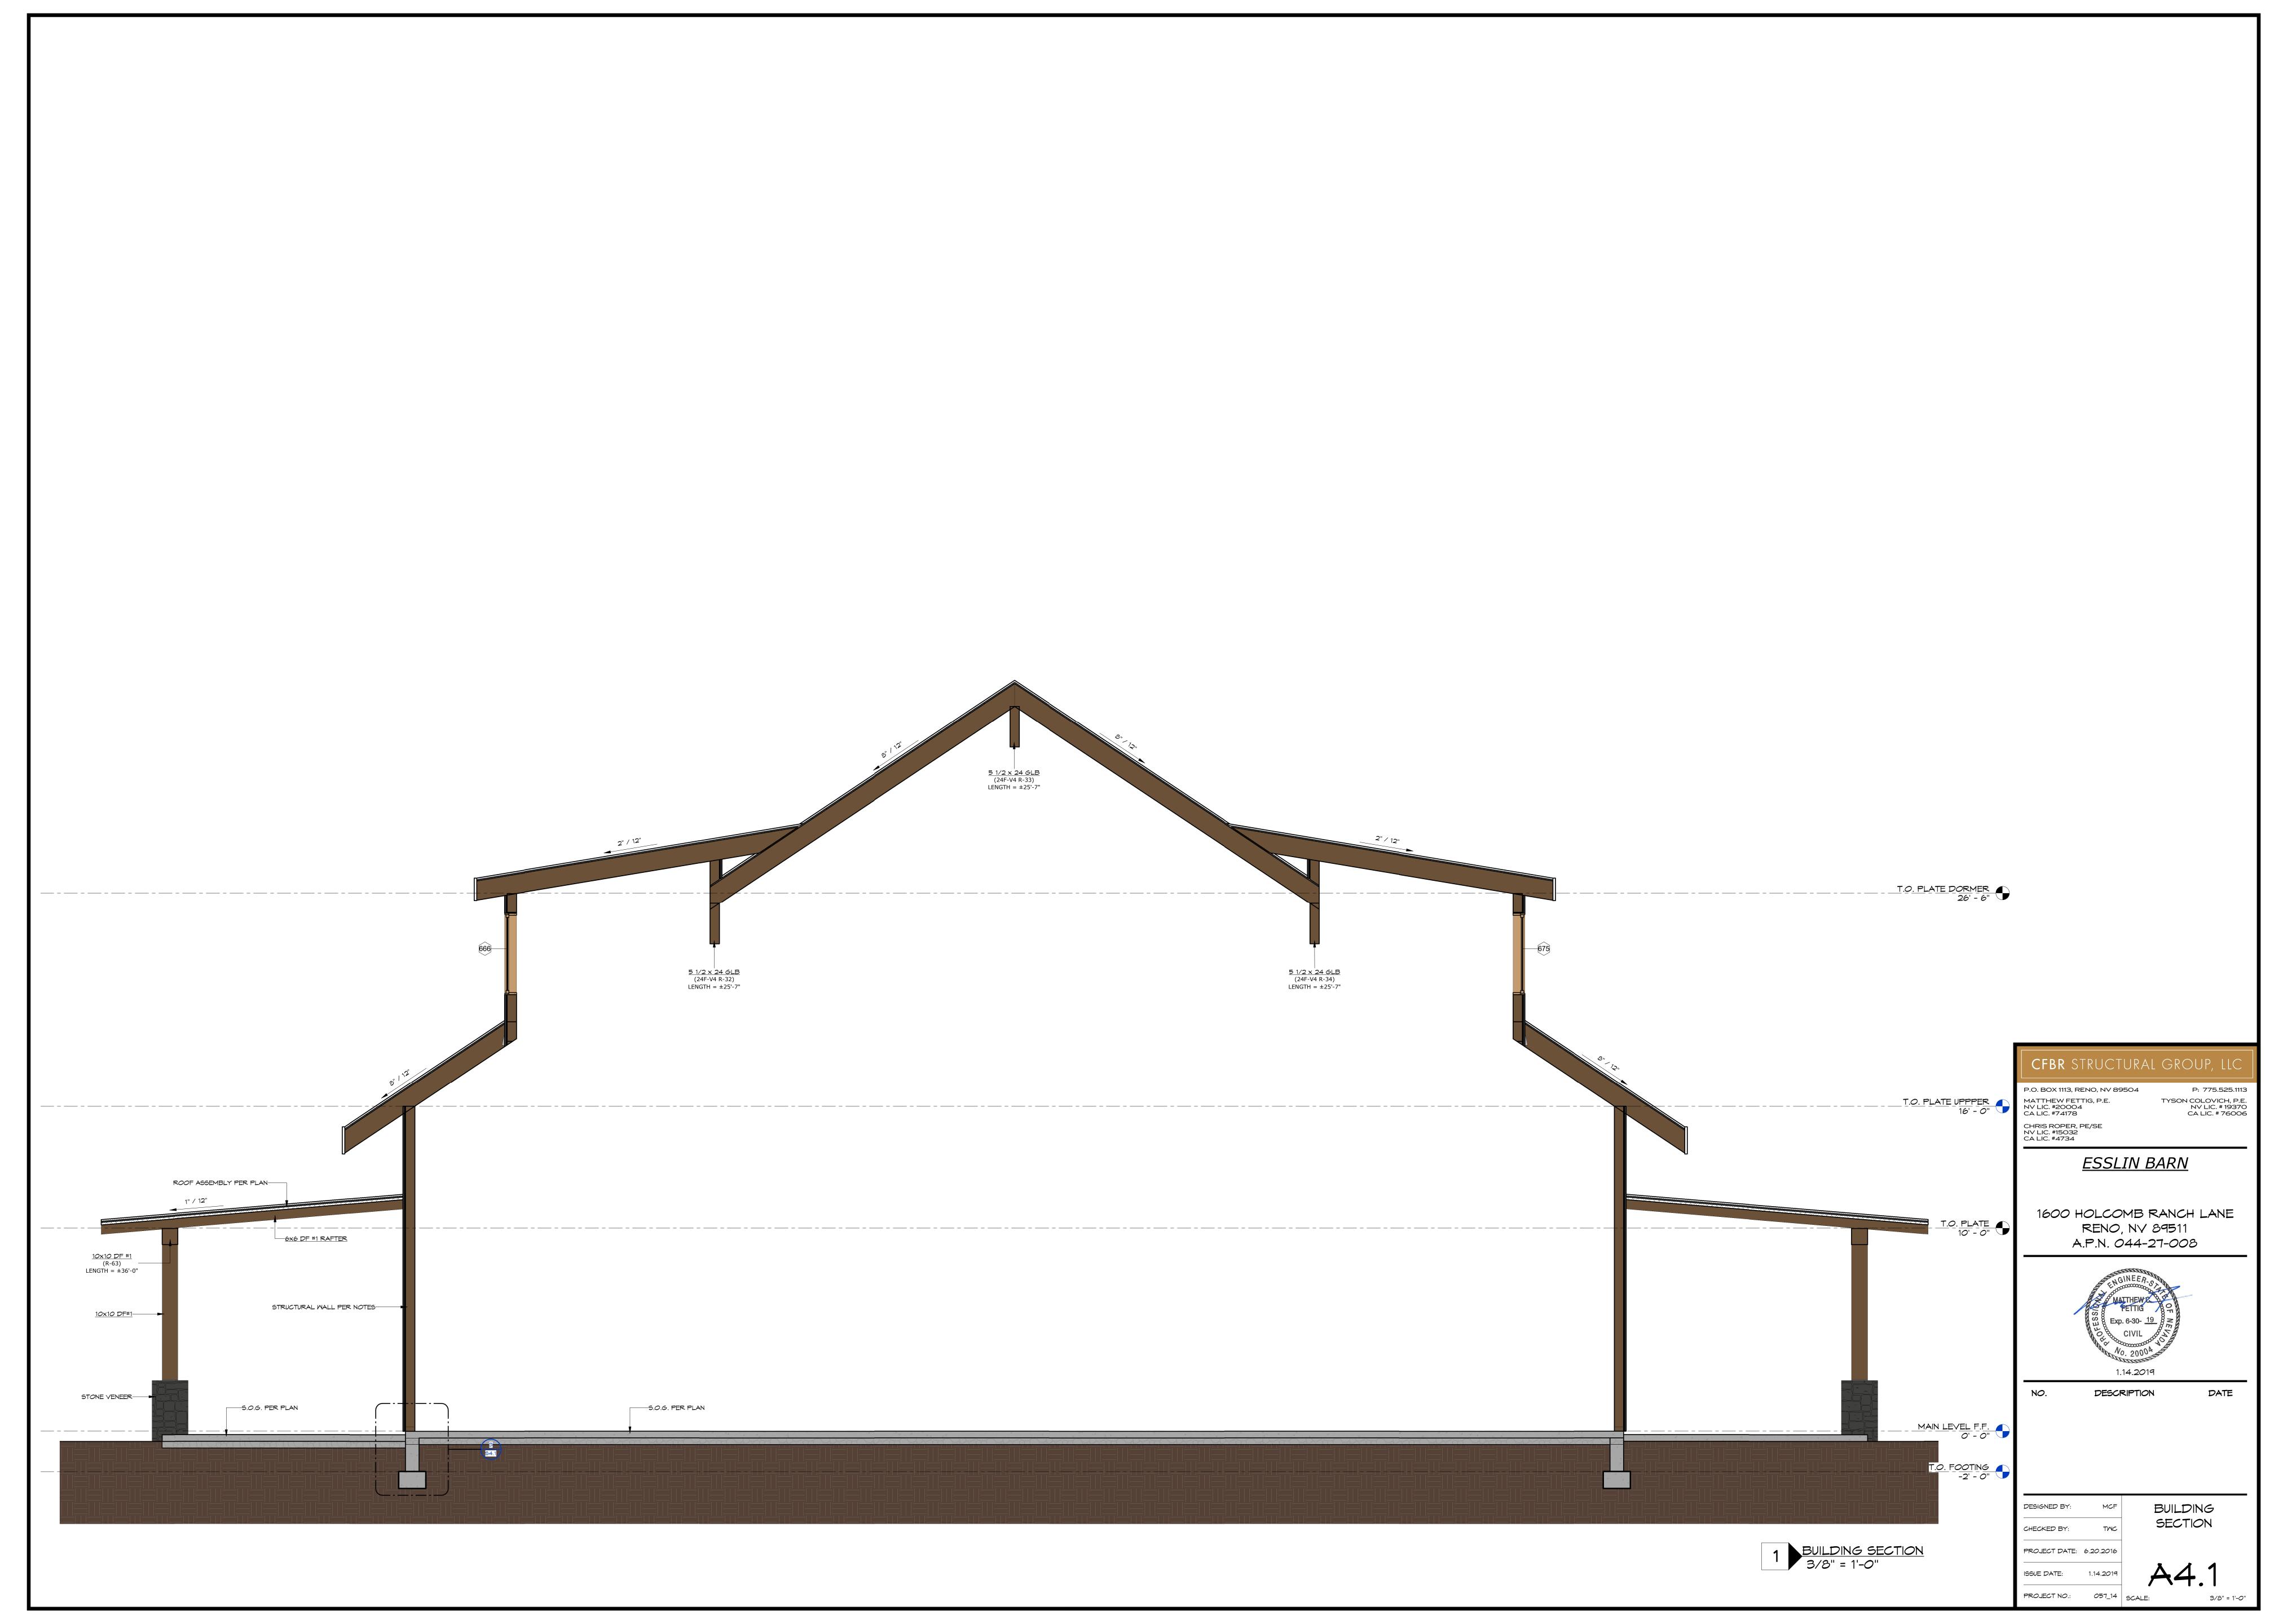

| Project Information                                                                                                                                                                                                                                                                                                                                                                                                                                                                                                             | S                       | taff Assigned Case No.:           |                                                         |
|---------------------------------------------------------------------------------------------------------------------------------------------------------------------------------------------------------------------------------------------------------------------------------------------------------------------------------------------------------------------------------------------------------------------------------------------------------------------------------------------------------------------------------|-------------------------|-----------------------------------|---------------------------------------------------------|
| Project Name: Esslin Barn                                                                                                                                                                                                                                                                                                                                                                                                                                                                                                       |                         |                                   |                                                         |
| Project This project consists of the construction of a 7185 SF barn / garage on a residential home lot. The barn will serve as volleybard and basketball practice facility for the owner's children as well as a storage facility for the owners. This barn / garage will have 4985 SF of barn space and 2200 sf of garage. This new barn / garage will replace an existing 2500 SF garage. There is 294 SF home existing and will remain for the next 2-3 years when it will be removed and a new 3000+ SF home will be built. |                         |                                   | nis barn / garage will have<br>SF garage. There is 2942 |
| Project Address: 1600 Holcomb Ranch Lane, Reno, NV 89511                                                                                                                                                                                                                                                                                                                                                                                                                                                                        |                         |                                   |                                                         |
| Project Area (acres or square feet): 7185 SF of new structure / 2942 SF of existing structure ( home ) to sta                                                                                                                                                                                                                                                                                                                                                                                                                   |                         |                                   | ure ( home ) to stay                                    |
| Project Location (with point of reference to major cross streets AND area locator):                                                                                                                                                                                                                                                                                                                                                                                                                                             |                         |                                   |                                                         |
| South Virginia and Holcomb Ranch Lane                                                                                                                                                                                                                                                                                                                                                                                                                                                                                           |                         |                                   |                                                         |
| Assessor's Parcel No.(s):                                                                                                                                                                                                                                                                                                                                                                                                                                                                                                       | Parcel Acreage:         | Assessor's Parcel No.(s):         | Parcel Acreage:                                         |
| 044-27-008                                                                                                                                                                                                                                                                                                                                                                                                                                                                                                                      | 3                       |                                   |                                                         |
|                                                                                                                                                                                                                                                                                                                                                                                                                                                                                                                                 |                         |                                   |                                                         |
|                                                                                                                                                                                                                                                                                                                                                                                                                                                                                                                                 | noe County approval     | s associated with this applica    | tion:                                                   |
| Case No.(s).                                                                                                                                                                                                                                                                                                                                                                                                                                                                                                                    |                         |                                   |                                                         |
| Applicant In                                                                                                                                                                                                                                                                                                                                                                                                                                                                                                                    | formation (attach       | additional sheets if necess       | sary)                                                   |
| Property Owner:                                                                                                                                                                                                                                                                                                                                                                                                                                                                                                                 |                         | Professional Consultant:          |                                                         |
| Name: Esslin Trust, Scott D and Kerry L                                                                                                                                                                                                                                                                                                                                                                                                                                                                                         |                         | Name: Matt Fettig- CFBR           |                                                         |
| Address: 8975 Double Diamond Parkway Suite A4                                                                                                                                                                                                                                                                                                                                                                                                                                                                                   |                         | Address: PO Box 113               |                                                         |
| Reno                                                                                                                                                                                                                                                                                                                                                                                                                                                                                                                            | Zip: 89521              | Reno                              | Zip: 89504                                              |
| Phone: Fax:                                                                                                                                                                                                                                                                                                                                                                                                                                                                                                                     |                         | Phone:                            | Fax:                                                    |
| Email: sesslin@reliableframing.com                                                                                                                                                                                                                                                                                                                                                                                                                                                                                              |                         | Email: matt@cfbrgroup.com         |                                                         |
| Cell: 7757452043                                                                                                                                                                                                                                                                                                                                                                                                                                                                                                                | Other:                  | Cell: 7755251113                  | Other:                                                  |
| Contact Person: Scott Esslin                                                                                                                                                                                                                                                                                                                                                                                                                                                                                                    |                         | Contact Person; Matt Fettig- CFBR |                                                         |
| Applicant/Developer:                                                                                                                                                                                                                                                                                                                                                                                                                                                                                                            |                         | Other Persons to be Contacted:    |                                                         |
| Name: Sage River Developme                                                                                                                                                                                                                                                                                                                                                                                                                                                                                                      | nt                      | Name:                             |                                                         |
| Address: 9460 Double R Blvd, Su                                                                                                                                                                                                                                                                                                                                                                                                                                                                                                 | ite 100, Reno, NV 89521 | Address:                          |                                                         |
| Reno                                                                                                                                                                                                                                                                                                                                                                                                                                                                                                                            | Zip: 89521              |                                   | Zip:                                                    |
| Phone: 7756833400                                                                                                                                                                                                                                                                                                                                                                                                                                                                                                               | Fax: 7756833401         | Phone:                            | Fax:                                                    |
| Email: jeffturk@sageriverinc.com                                                                                                                                                                                                                                                                                                                                                                                                                                                                                                |                         | Email:                            |                                                         |
| Cell: 7752325941                                                                                                                                                                                                                                                                                                                                                                                                                                                                                                                | Other:                  | Cell:                             | Other:                                                  |
| Contact Person: Jeff P. Turk                                                                                                                                                                                                                                                                                                                                                                                                                                                                                                    |                         | Contact Person:                   |                                                         |
|                                                                                                                                                                                                                                                                                                                                                                                                                                                                                                                                 | For Office              | Use Only                          |                                                         |
| Date Received:                                                                                                                                                                                                                                                                                                                                                                                                                                                                                                                  | Initial:                | Planning Area:                    |                                                         |
| County Commission District:                                                                                                                                                                                                                                                                                                                                                                                                                                                                                                     |                         | Master Plan Designation(s):       |                                                         |
| CAB(s):                                                                                                                                                                                                                                                                                                                                                                                                                                                                                                                         |                         | Regulatory Zoning(s):             |                                                         |

# Administrative Permit Application Supplemental Information

(All required information may be separately attached)

| 1. | What is the type of project or use being requested?                                                                                                                                                                                          |
|----|----------------------------------------------------------------------------------------------------------------------------------------------------------------------------------------------------------------------------------------------|
|    | Construction of barn / garage to serve as a storage facility and a volleyball / basketball practice facility                                                                                                                                 |
| 2. | What section of the Washoe County code requires the Administrative permit required?                                                                                                                                                          |
|    | 306                                                                                                                                                                                                                                          |
| 3. | What currently developed portions of the property or existing structures are going to be used with this permit?                                                                                                                              |
|    | Existing single family home will remain on the property to accompany the new garage / barn. The structures will coordinate together until a new residence is constructed.                                                                    |
| 4. | What improvements (e.g. new structures, roadway improvements, utilities, sanitation, water supply, drainage, parking, signs, etc.) will have to be constructed or installed and what is the projected time frame for the completion of each? |
|    | None                                                                                                                                                                                                                                         |
| 5. | Is there a phasing schedule for the construction and completion of the project?                                                                                                                                                              |
|    | No                                                                                                                                                                                                                                           |
| 6. | What physical characteristics of your location and/or premises are especially suited to deal with the impacts and the intensity of your proposed use?                                                                                        |
|    | No change                                                                                                                                                                                                                                    |
| 7. | What are the anticipated beneficial aspects or effect your project will have on adjacent properties and the community?                                                                                                                       |
|    | Project will improve drainage and local property values                                                                                                                                                                                      |
| 8. | What will you do to minimize the anticipated negative impacts or effect your project will have on adjacent properties?                                                                                                                       |
|    | No negative impacts                                                                                                                                                                                                                          |
| 9. | Please describe any operational parameters and/or voluntary conditions of approval to be imposed on the administrative permit to address community impacts.                                                                                  |
|    | N/A                                                                                                                                                                                                                                          |