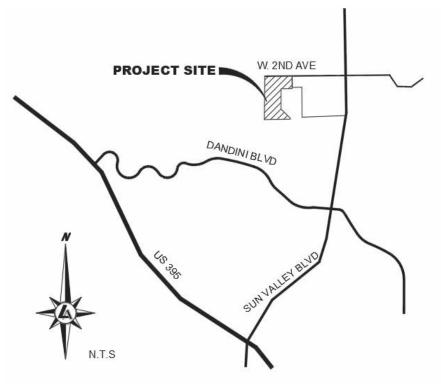

South of W. 2nd Avenue between Chocolate Drive and Whittemore Way.

2. What is the subdivision name (proposed name must not duplicate the name of any existing subdivision)?

W. 2nd Avenue Highlands

3. Density and lot design: