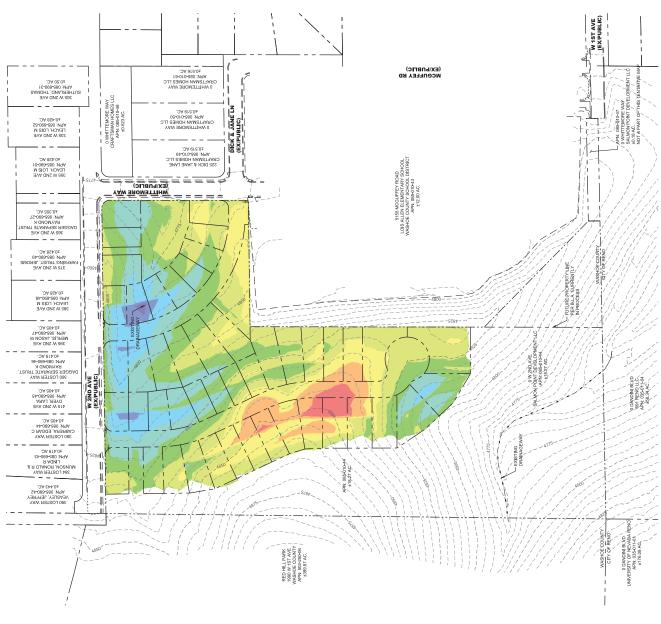

- 5. For common open space subdivisions (Article 408), please answer the following:
  - a. Acreage of common open space:

7.56+/- AC - OS Area A (Detention) is 0.51+/- acres and OS Area B (Sloped Area) 7.05+/- acres

b. What development constraints are within the development and how many acres are designated slope, wetlands, faults, springs, and/or ridgelines:

The entire common open space area associated with the project is in steeper slopes and will be preserved.