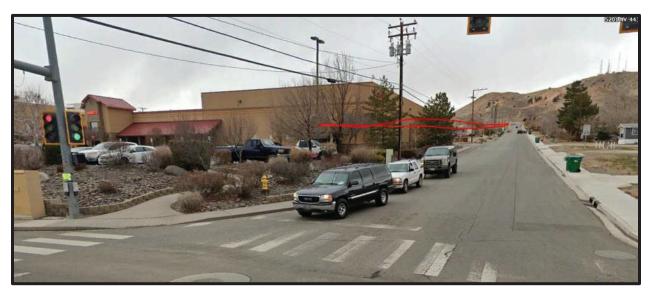

South of W. 2nd Avenue between Chocolate Drive and Whittemore Way.

2. What is the subdivision name (proposed name must not duplicate the name of any existing subdivision)?

W. 2nd Avenue Highlands

3. Density and lot design: