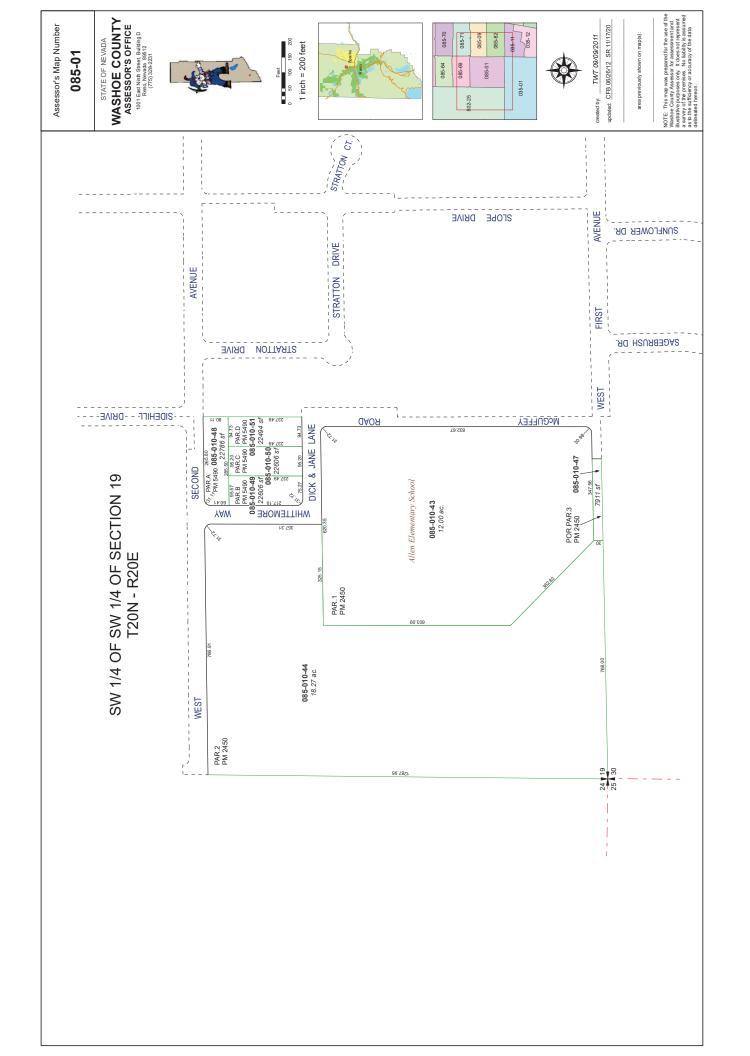

South of W. 2nd Avenue between Chocolate Drive and Whittemore Way.

2. What is the subdivision name (proposed name must not duplicate the name of any existing subdivision)?

W. 2nd Avenue Highlands

3. Density and lot design:

| a. Acreage of project site                   | 18.27+/- AC (Current Parcel) - 17.22+/- AC after BLA |
|----------------------------------------------|------------------------------------------------------|
| b. Total number of lots                      | 48 residential lots                                  |
| c. Dwelling units per acre                   | 2.8+/- du/acre                                       |
| d. Minimum and maximum area of proposed lots | 4,999+/- SF (Min) and 15,058+/- SF (Max)             |
| e. Minimum width of proposed lots            | 50 feet                                              |
| f. Average lot size                          | 7,336+/- SF                                          |

- 5. For common open space subdivisions (Article 408), please answer the following:
  - a. Acreage of common open space:

7.56+/- AC - OS Area A (Detention) is 0.51+/- acres and OS Area B (Sloped Area) 7.05+/- acres