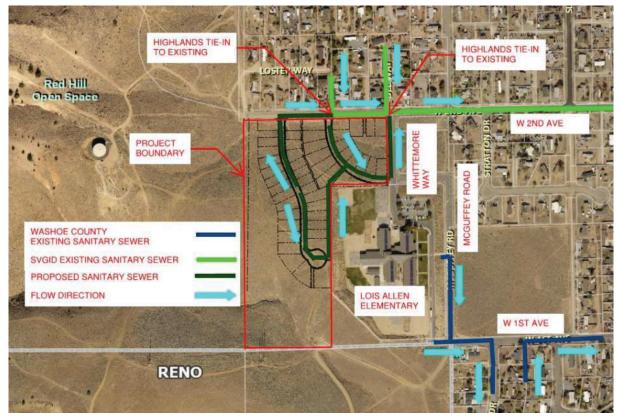

4. What utility company or organization will provide services to the development:

| a. Sewer Service                | SVGID            |
|---------------------------------|------------------|
| b. Electrical Service           | NV Energy        |
| c. Telephone Service            | ATT              |
| d. LPG or Natural Gas Service   | NV Energy        |
| e. Solid Waste Disposal Service | Waste Management |
| f. Cable Television Service     | Charter Spectrum |
| g. Water Service                | SVGID            |