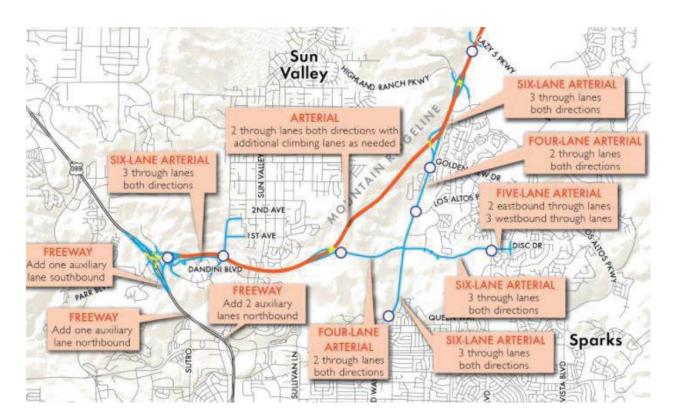

- 5. For common open space subdivisions (Article 408), please answer the following:
  - a. Acreage of common open space:

7.56+/- AC - OS Area A (Detention) is 0.51+/- acres and OS Area B (Sloped Area) 7.05+/- acres