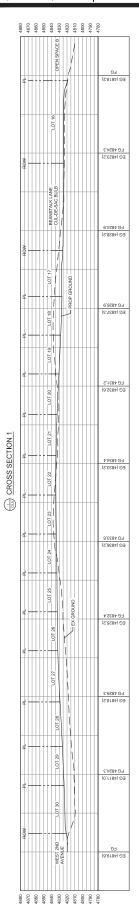

| a. Acreage of project site                   | 18.27+/- AC (Current Parcel) - 17.22+/- AC after BLA |
|----------------------------------------------|------------------------------------------------------|
| b. Total number of lots                      | 48 residential lots                                  |
| c. Dwelling units per acre                   | 2.8+/- du/acre                                       |
| d. Minimum and maximum area of proposed lots | 4,999+/- SF (Min) and 15,058+/- SF (Max)             |
| e. Minimum width of proposed lots            | 50 feet                                              |
| f. Average lot size                          | 7,336+/- SF                                          |

- 5. For common open space subdivisions (Article 408), please answer the following:
  - a. Acreage of common open space:

7.56+/- AC - OS Area A (Detention) is 0.51+/- acres and OS Area B (Sloped Area) 7.05+/- acres