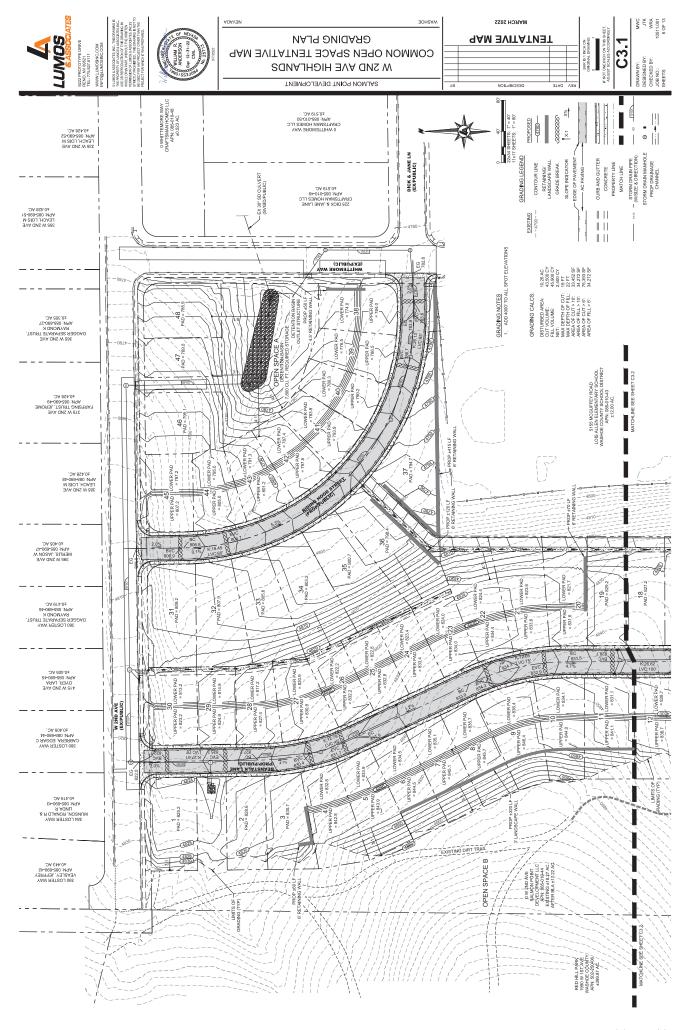

- 5. For common open space subdivisions (Article 408), please answer the following:
  - a. Acreage of common open space:

7.56+/- AC - OS Area A (Detention) is 0.51+/- acres and OS Area B (Sloped Area) 7.05+/- acres

b. What development constraints are within the development and how many acres are designated slope, wetlands, faults, springs, and/or ridgelines:

The entire common open space area associated with the project is in steeper slopes and will be preserved.