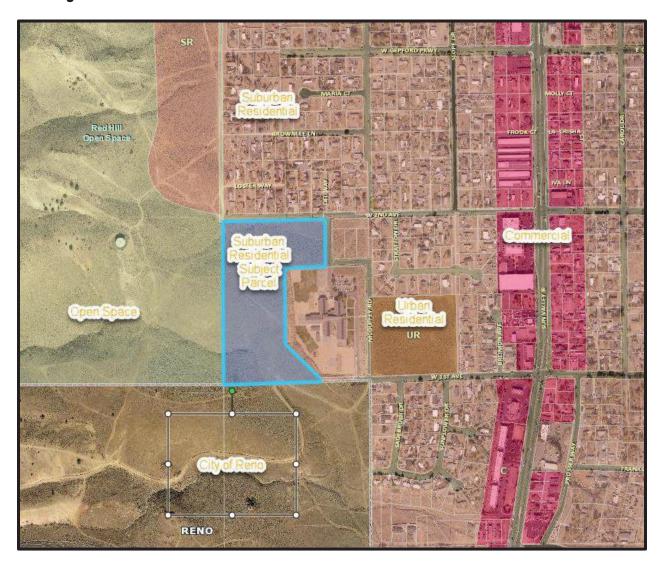

### Tentative Subdivision Map Application Supplemental Information

(All required information may be separately attached)

1. What is the location (address or distance and direction from nearest intersection)?

South of W. 2nd Avenue between Chocolate Drive and Whittemore Way.

2. What is the subdivision name (proposed name must not duplicate the name of any existing subdivision)?

W. 2nd Avenue Highlands

3. Density and lot design:

| a. Acreage of project site                   | 18.27+/- AC (Current Parcel) - 17.22+/- AC after BLA |
|----------------------------------------------|------------------------------------------------------|
| b. Total number of lots                      | 48 residential lots                                  |
| c. Dwelling units per acre                   | 2.8+/- du/acre                                       |
| d. Minimum and maximum area of proposed lots | 4,999+/- SF (Min) and 15,058+/- SF (Max)             |
| e. Minimum width of proposed lots            | 50 feet                                              |
| f. Average lot size                          | 7,336+/- SF                                          |