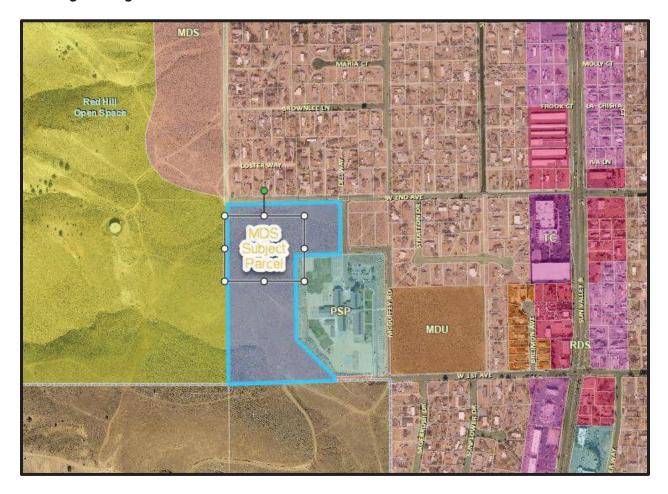

### Tentative Subdivision Map Application Supplemental Information

(All required information may be separately attached)

1. What is the location (address or distance and direction from nearest intersection)?

South of W. 2nd Avenue between Chocolate Drive and Whittemore Way.

2. What is the subdivision name (proposed name must not duplicate the name of any existing subdivision)?

W. 2nd Avenue Highlands

3. Density and lot design:

| a. Acreage of project site                   | 18.27+/- AC (Current Parcel) - 17.22+/- AC after BLA |
|----------------------------------------------|------------------------------------------------------|
| b. Total number of lots                      | 48 residential lots                                  |
| c. Dwelling units per acre                   | 2.8+/- du/acre                                       |
| d. Minimum and maximum area of proposed lots | 4,999+/- SF (Min) and 15,058+/- SF (Max)             |
| e. Minimum width of proposed lots            | 50 feet                                              |
| f. Average lot size                          | 7,336+/- SF                                          |

- 5. For common open space subdivisions (Article 408), please answer the following:
  - a. Acreage of common open space:

7.56+/- AC - OS Area A (Detention) is 0.51+/- acres and OS Area B (Sloped Area) 7.05+/- acres

b. What development constraints are within the development and how many acres are designated slope, wetlands, faults, springs, and/or ridgelines:

The entire common open space area associated with the project is in steeper slopes and will be preserved.