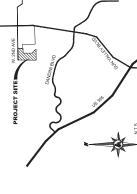

### Tentative Subdivision Map Application Supplemental Information

(All required information may be separately attached)

1. What is the location (address or distance and direction from nearest intersection)?

South of W. 2nd Avenue between Chocolate Drive and Whittemore Way.

2. What is the subdivision name (proposed name must not duplicate the name of any existing subdivision)?

W. 2nd Avenue Highlands

3. Density and lot design: