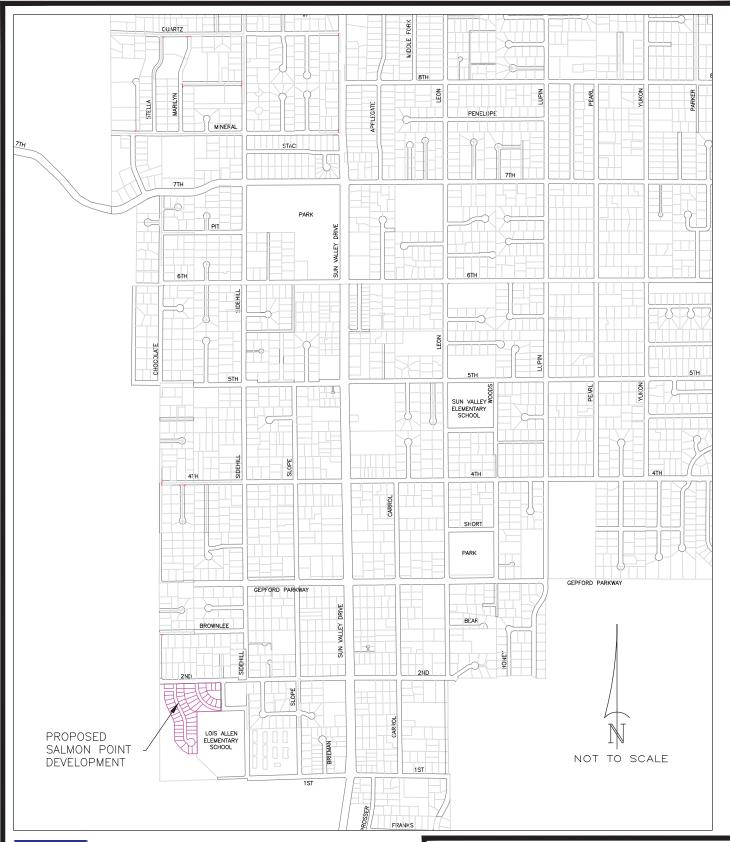

South of W. 2nd Avenue between Chocolate Drive and Whittemore Way.

2. What is the subdivision name (proposed name must not duplicate the name of any existing subdivision)?

W. 2nd Avenue Highlands

3. Density and lot design: