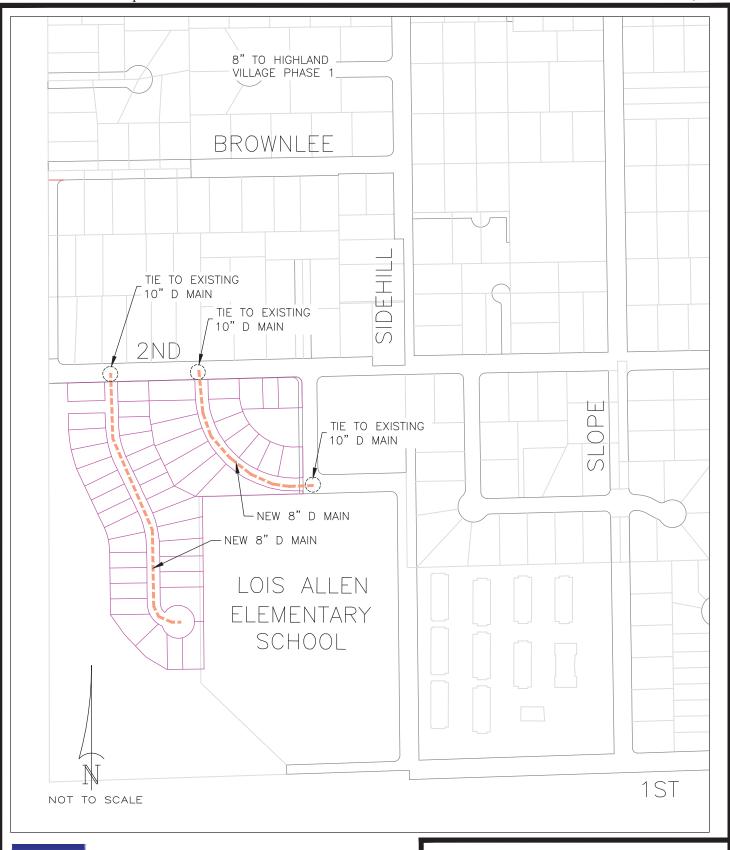

4. What utility company or organization will provide services to the development:

| a. Sewer Service                | SVGID            |
|---------------------------------|------------------|
| b. Electrical Service           | NV Energy        |
| c. Telephone Service            | ATT              |
| d. LPG or Natural Gas Service   | NV Energy        |
| e. Solid Waste Disposal Service | Waste Management |
| f. Cable Television Service     | Charter Spectrum |
| g. Water Service                | SVGID            |