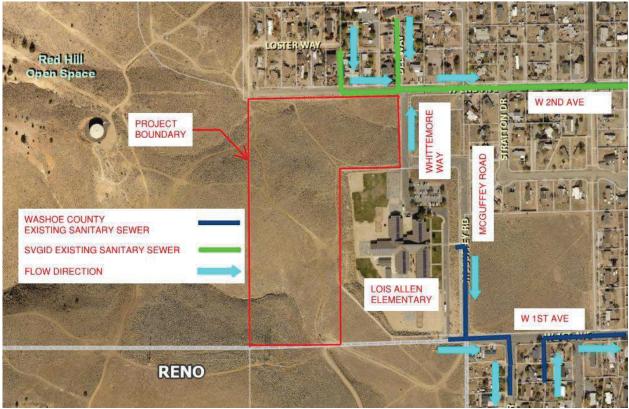

4. What utility company or organization will provide services to the development:

| a. Sewer Service                | SVGID            |
|---------------------------------|------------------|
| b. Electrical Service           | NV Energy        |
| c. Telephone Service            | ATT              |
| d. LPG or Natural Gas Service   | NV Energy        |
| e. Solid Waste Disposal Service | Waste Management |
| f. Cable Television Service     | Charter Spectrum |
| g. Water Service                | SVGID            |