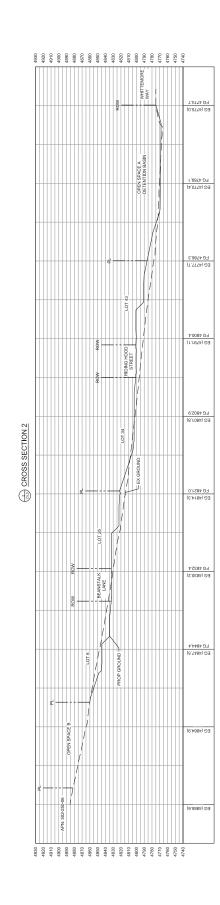

| a. Acreage of project site                   | 18.27+/- AC (Current Parcel) - 17.22+/- AC after BLA |
|----------------------------------------------|------------------------------------------------------|
| b. Total number of lots                      | 48 residential lots                                  |
| c. Dwelling units per acre                   | 2.8+/- du/acre                                       |
| d. Minimum and maximum area of proposed lots | 4,999+/- SF (Min) and 15,058+/- SF (Max)             |
| e. Minimum width of proposed lots            | 50 feet                                              |
| f. Average lot size                          | 7,336+/- SF                                          |

- 5. For common open space subdivisions (Article 408), please answer the following:
  - a. Acreage of common open space:

7.56+/- AC - OS Area A (Detention) is 0.51+/- acres and OS Area B (Sloped Area) 7.05+/- acres