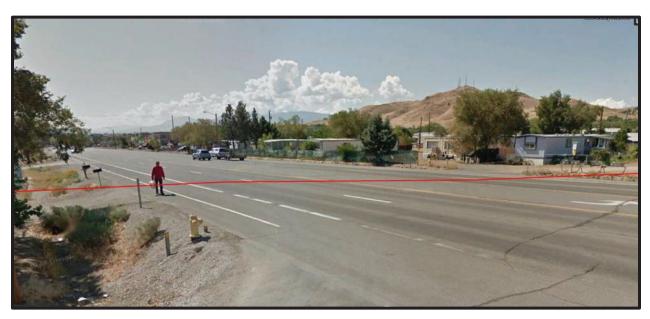

South of W. 2nd Avenue between Chocolate Drive and Whittemore Way.

2. What is the subdivision name (proposed name must not duplicate the name of any existing subdivision)?

W. 2nd Avenue Highlands

3. Density and lot design: