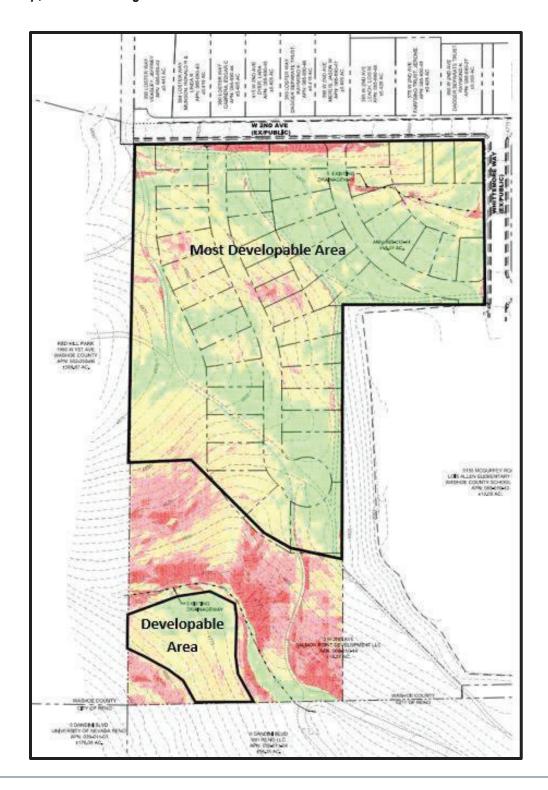

| a. Acreage of project site                   | 18.27+/- AC (Current Parcel) - 17.22+/- AC after BLA |
|----------------------------------------------|------------------------------------------------------|
| b. Total number of lots                      | 48 residential lots                                  |
| c. Dwelling units per acre                   | 2.8+/- du/acre                                       |
| d. Minimum and maximum area of proposed lots | 4,999+/- SF (Min) and 15,058+/- SF (Max)             |
| e. Minimum width of proposed lots            | 50 feet                                              |
| f. Average lot size                          | 7,336+/- SF                                          |

- 5. For common open space subdivisions (Article 408), please answer the following:
  - a. Acreage of common open space:

7.56+/- AC - OS Area A (Detention) is 0.51+/- acres and OS Area B (Sloped Area) 7.05+/- acres

b. What development constraints are within the development and how many acres are designated slope, wetlands, faults, springs, and/or ridgelines:

The entire common open space area associated with the project is in steeper slopes and will be preserved.