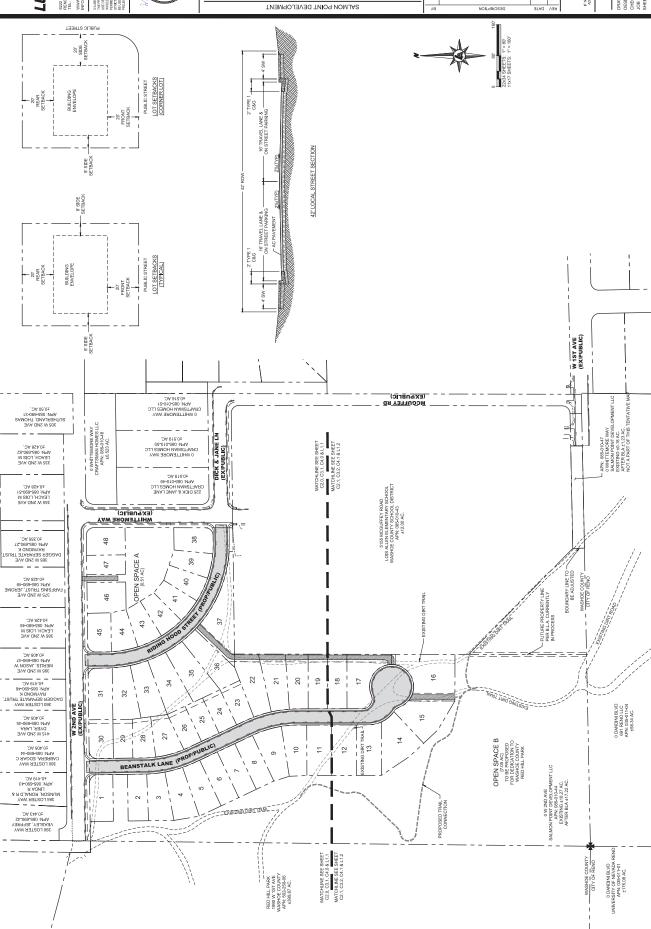

| a. Acreage of project site                   | 18.27+/- AC (Current Parcel) - 17.22+/- AC after BLA |
|----------------------------------------------|------------------------------------------------------|
| b. Total number of lots                      | 48 residential lots                                  |
| c. Dwelling units per acre                   | 2.8+/- du/acre                                       |
| d. Minimum and maximum area of proposed lots | 4,999+/- SF (Min) and 15,058+/- SF (Max)             |
| e. Minimum width of proposed lots            | 50 feet                                              |
| f. Average lot size                          | 7,336+/- SF                                          |

- 5. For common open space subdivisions (Article 408), please answer the following:
  - a. Acreage of common open space:

7.56+/- AC - OS Area A (Detention) is 0.51+/- acres and OS Area B (Sloped Area) 7.05+/- acres

c. Range of lot sizes (include minimum and maximum lot size):

Residential lots ranging from 4,999+/- SF to 15,058+/- SF

|                  | Setbacks are proposed to follow MDS Standards in WCDC                                                                                                                                                                                                                              |
|------------------|------------------------------------------------------------------------------------------------------------------------------------------------------------------------------------------------------------------------------------------------------------------------------------|
| e.               | Justification for setback reduction or increase, if requested:                                                                                                                                                                                                                     |
|                  | No reduction to setbacks is requested.                                                                                                                                                                                                                                             |
| f.               | Identify all proposed non-residential uses:                                                                                                                                                                                                                                        |
|                  | No non-residential uses are proposed.                                                                                                                                                                                                                                              |
| g.               | Improvements proposed for the common open space:                                                                                                                                                                                                                                   |
|                  | Trail connections disturbed with development will be realigned and connected.                                                                                                                                                                                                      |
| h.               | Describe or show on the tentative map any public or private trail systems within common open space of the development:                                                                                                                                                             |
|                  | Trail connections are shown on the plans for the project.                                                                                                                                                                                                                          |
| i.               | Describe the connectivity of the proposed trail system with existing trails or open space adjacent to or near the property:                                                                                                                                                        |
|                  | Trails connect to the Red Hill Park trail system.                                                                                                                                                                                                                                  |
| j.               | If there are ridgelines on the property, how are they protected from development?                                                                                                                                                                                                  |
|                  | No ridgelines exist on the property.                                                                                                                                                                                                                                               |
| k.               | Will fencing be allowed on lot lines or restricted? If so, how?                                                                                                                                                                                                                    |
|                  | Yes. typical residential redwood fencing will be allowed on side and rear lot lines.                                                                                                                                                                                               |
| I.               | Identify the party responsible for maintenance of the common open space:                                                                                                                                                                                                           |
|                  | An HOA or LMA will be responsible for common area open space.                                                                                                                                                                                                                      |
| ad<br><u>htt</u> | the project adjacent to public lands or impacted by "Presumed Public Roads" as shown on the opted April 27, 1999 Presumed Public Roads (see Washoe County Engineering website at p://www.washoecounty.us/pubworks/engineering.htm). If so, how is access to those features ovided? |
| Th               | ne property is adjacent to County Park Land and a Public School. No Presumed Public Roads exist in the area of the parcel.                                                                                                                                                         |
| '. Is            | the parcel within the Truckee Meadows Service Area?                                                                                                                                                                                                                                |
|                  | Yes 🔲 No                                                                                                                                                                                                                                                                           |