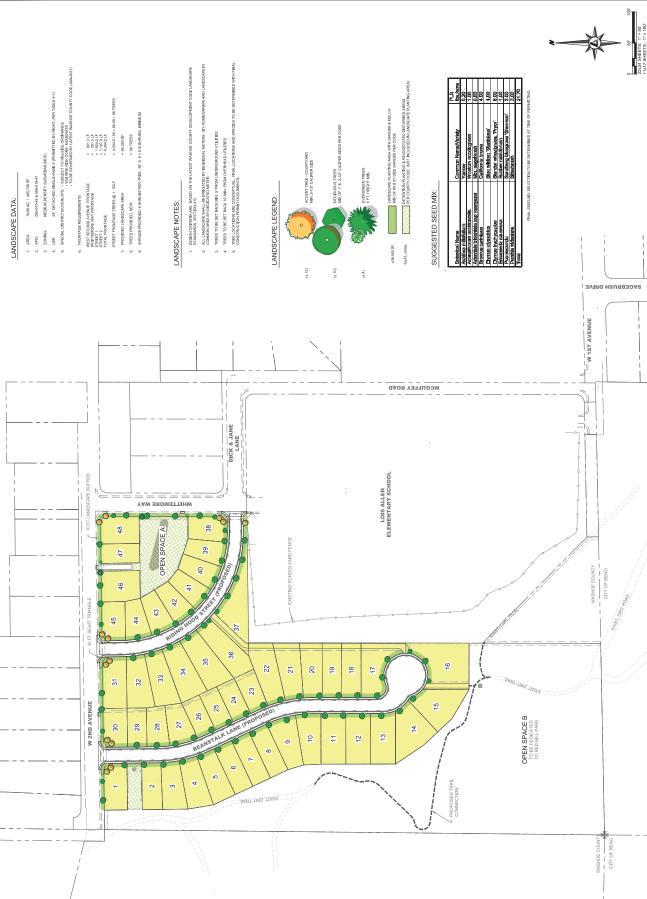

South of W. 2nd Avenue between Chocolate Drive and Whittemore Way.

2. What is the subdivision name (proposed name must not duplicate the name of any existing subdivision)?

W. 2nd Avenue Highlands

3. Density and lot design:

| a. Acreage of project site                   | 18.27+/- AC (Current Parcel) - 17.22+/- AC after BLA |
|----------------------------------------------|------------------------------------------------------|
| b. Total number of lots                      | 48 residential lots                                  |
| c. Dwelling units per acre                   | 2.8+/- du/acre                                       |
| d. Minimum and maximum area of proposed lots | 4,999+/- SF (Min) and 15,058+/- SF (Max)             |
| e. Minimum width of proposed lots            | 50 feet                                              |
| f. Average lot size                          | 7,336+/- SF                                          |

- 5. For common open space subdivisions (Article 408), please answer the following:
  - a. Acreage of common open space:

7.56+/- AC - OS Area A (Detention) is 0.51+/- acres and OS Area B (Sloped Area) 7.05+/- acres