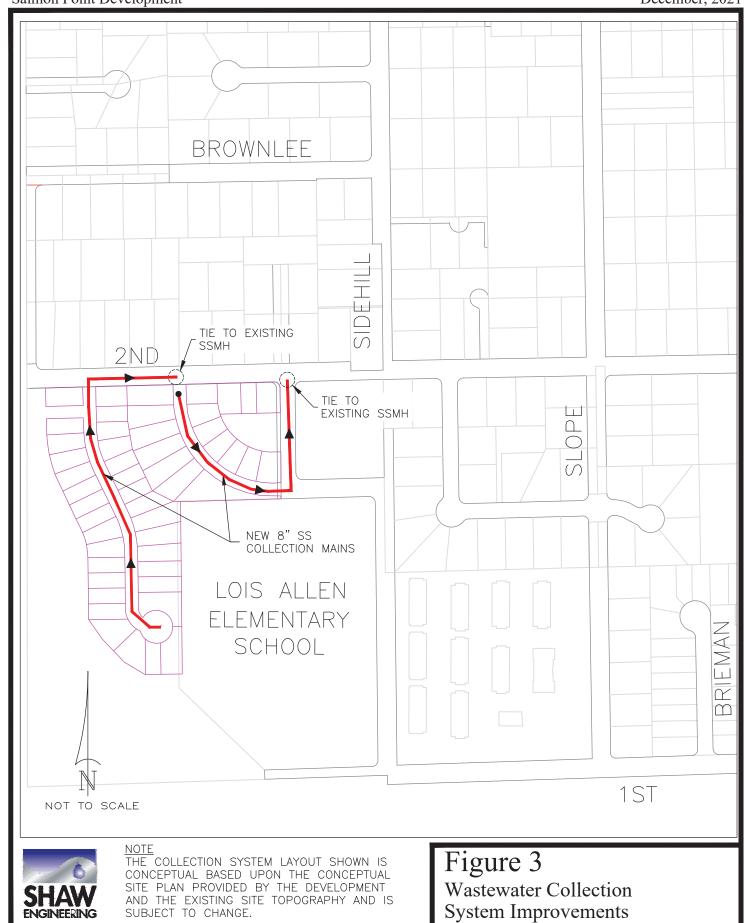

4. What utility company or organization will provide services to the development:

| a. Sewer Service                | SVGID            |
|---------------------------------|------------------|
| b. Electrical Service           | NV Energy        |
| c. Telephone Service            | ATT              |
| d. LPG or Natural Gas Service   | NV Energy        |
| e. Solid Waste Disposal Service | Waste Management |
| f. Cable Television Service     | Charter Spectrum |
| g. Water Service                | SVGID            |