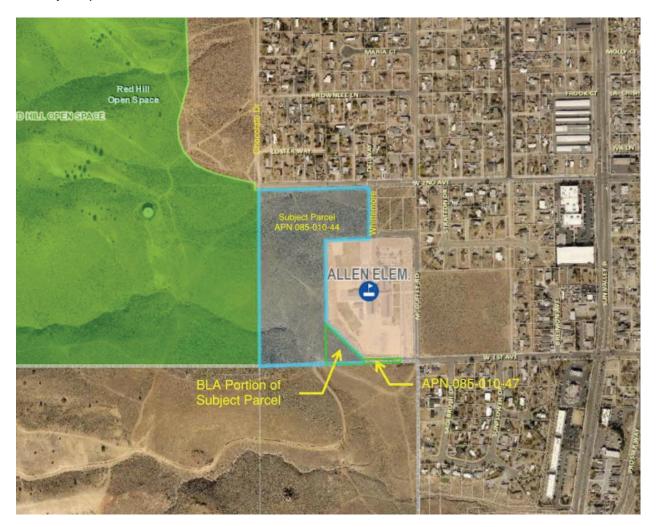

South of W. 2nd Avenue between Chocolate Drive and Whittemore Way.

2. What is the subdivision name (proposed name must not duplicate the name of any existing subdivision)?

W. 2nd Avenue Highlands

3. Density and lot design:

- 5. For common open space subdivisions (Article 408), please answer the following:
  - a. Acreage of common open space:

7.56+/- AC - OS Area A (Detention) is 0.51+/- acres and OS Area B (Sloped Area) 7.05+/- acres