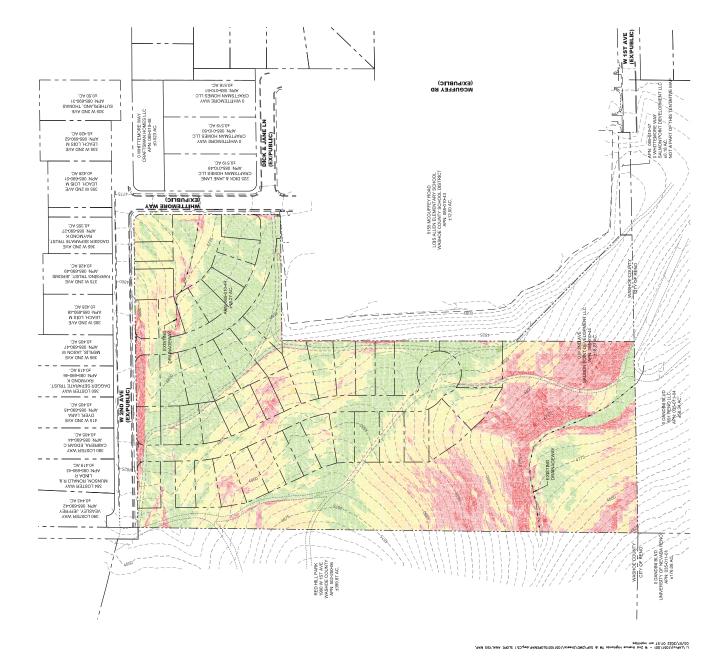

South of W. 2nd Avenue between Chocolate Drive and Whittemore Way.

2. What is the subdivision name (proposed name must not duplicate the name of any existing subdivision)?

W. 2nd Avenue Highlands

3. Density and lot design:

| a. Acreage of project site                   | 18.27+/- AC (Current Parcel) - 17.22+/- AC after BLA |
|----------------------------------------------|------------------------------------------------------|
| b. Total number of lots                      | 48 residential lots                                  |
| c. Dwelling units per acre                   | 2.8+/- du/acre                                       |
| d. Minimum and maximum area of proposed lots | 4,999+/- SF (Min) and 15,058+/- SF (Max)             |
| e. Minimum width of proposed lots            | 50 feet                                              |
| f. Average lot size                          | 7,336+/- SF                                          |

- 5. For common open space subdivisions (Article 408), please answer the following:
  - a. Acreage of common open space:

7.56+/- AC - OS Area A (Detention) is 0.51+/- acres and OS Area B (Sloped Area) 7.05+/- acres

b. What development constraints are within the development and how many acres are designated slope, wetlands, faults, springs, and/or ridgelines:

The entire common open space area associated with the project is in steeper slopes and will be preserved.

c. Range of lot sizes (include minimum and maximum lot size):

Residential lots ranging from 4,999+/- SF to 15,058+/- SF

|                  | Setbacks are proposed to follow MDS Standards in WCDC                                                                                                                                                                                                                              |
|------------------|------------------------------------------------------------------------------------------------------------------------------------------------------------------------------------------------------------------------------------------------------------------------------------|
| e.               | Justification for setback reduction or increase, if requested:                                                                                                                                                                                                                     |
|                  | No reduction to setbacks is requested.                                                                                                                                                                                                                                             |
| f.               | Identify all proposed non-residential uses:                                                                                                                                                                                                                                        |
|                  | No non-residential uses are proposed.                                                                                                                                                                                                                                              |
| g.               | Improvements proposed for the common open space:                                                                                                                                                                                                                                   |
|                  | Trail connections disturbed with development will be realigned and connected.                                                                                                                                                                                                      |
| h.               | Describe or show on the tentative map any public or private trail systems within common open space of the development:                                                                                                                                                             |
|                  | Trail connections are shown on the plans for the project.                                                                                                                                                                                                                          |
| i.               | Describe the connectivity of the proposed trail system with existing trails or open space adjacent to or near the property:                                                                                                                                                        |
|                  | Trails connect to the Red Hill Park trail system.                                                                                                                                                                                                                                  |
| j.               | If there are ridgelines on the property, how are they protected from development?                                                                                                                                                                                                  |
|                  | No ridgelines exist on the property.                                                                                                                                                                                                                                               |
| k.               | Will fencing be allowed on lot lines or restricted? If so, how?                                                                                                                                                                                                                    |
|                  | Yes. typical residential redwood fencing will be allowed on side and rear lot lines.                                                                                                                                                                                               |
| I.               | Identify the party responsible for maintenance of the common open space:                                                                                                                                                                                                           |
|                  | An HOA or LMA will be responsible for common area open space.                                                                                                                                                                                                                      |
| ad<br><u>htt</u> | the project adjacent to public lands or impacted by "Presumed Public Roads" as shown on the opted April 27, 1999 Presumed Public Roads (see Washoe County Engineering website at p://www.washoecounty.us/pubworks/engineering.htm). If so, how is access to those features ovided? |
| Th               | ne property is adjacent to County Park Land and a Public School. No Presumed Public Roads exist in the area of the parcel.                                                                                                                                                         |
| '. Is            | the parcel within the Truckee Meadows Service Area?                                                                                                                                                                                                                                |
|                  | Yes 🔲 No                                                                                                                                                                                                                                                                           |