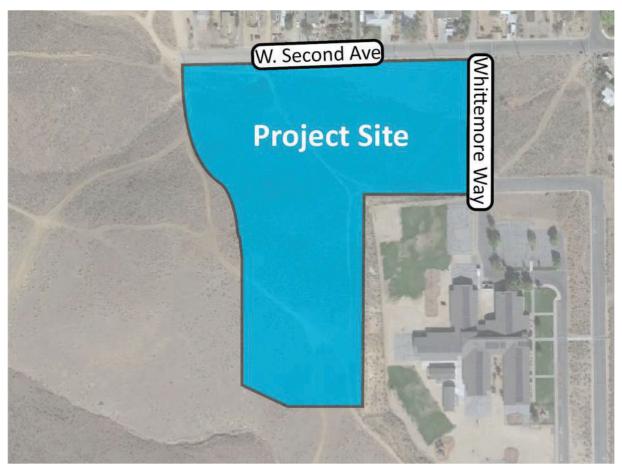

South of W. 2nd Avenue between Chocolate Drive and Whittemore Way.

2. What is the subdivision name (proposed name must not duplicate the name of any existing subdivision)?

W. 2nd Avenue Highlands

3. Density and lot design: