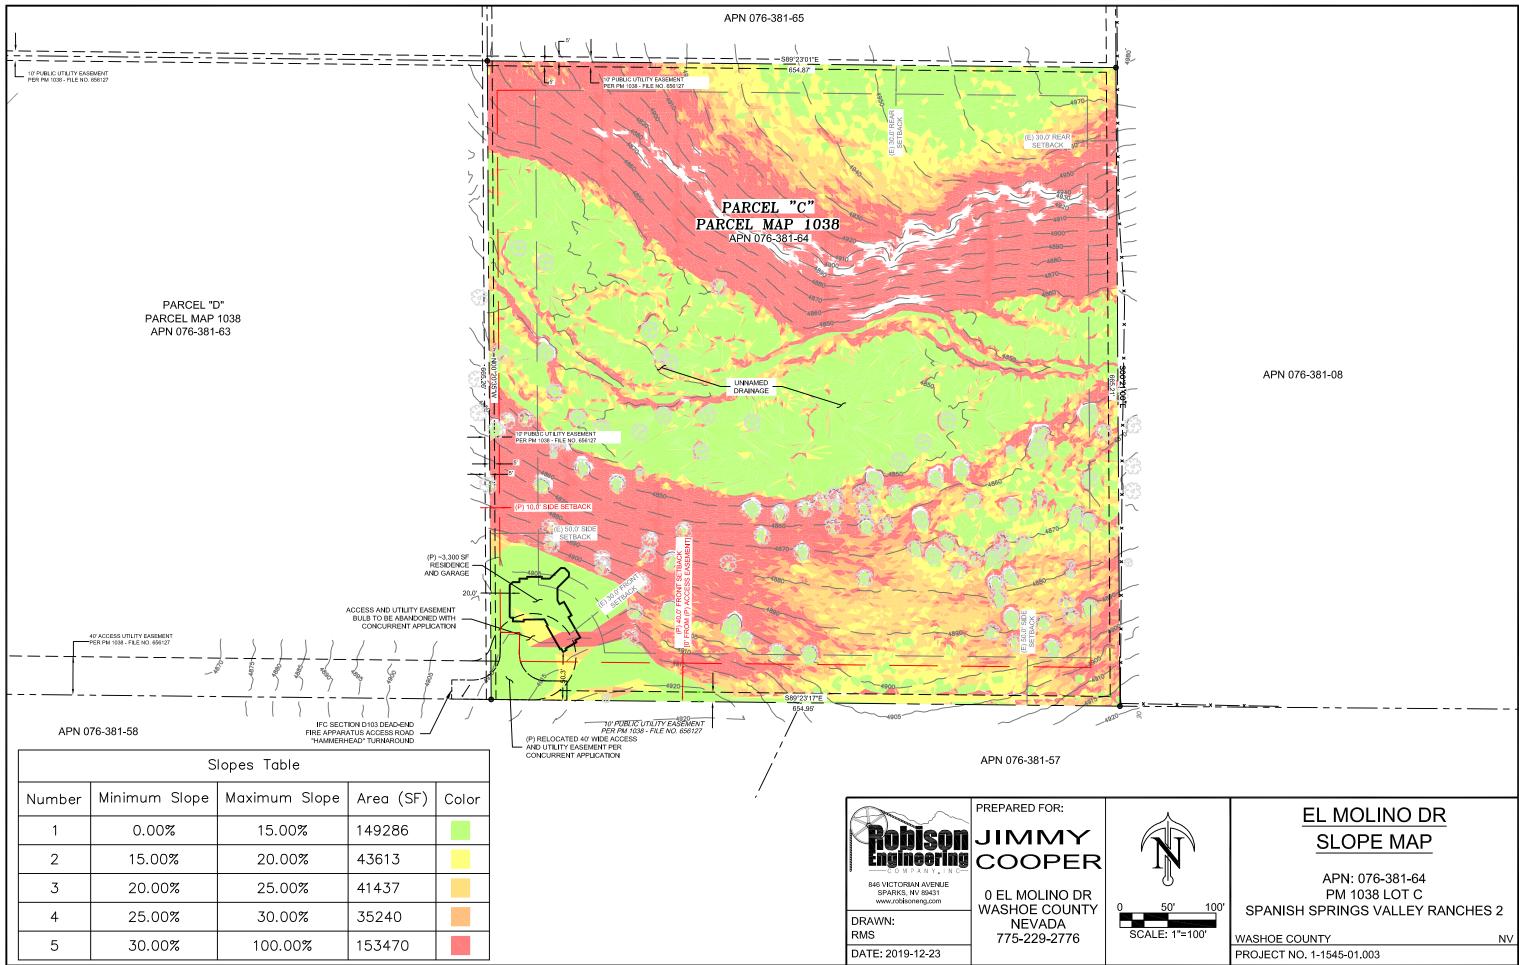

#### Variance Application Supplemental Information

- 1. What provisions of the Development Code (e.g. front yard setback, height, etc.) must be waived or varied to permit your request?
  - a. Table 110.406.05.1 Building Placement Standards. Requesting O' front yard setback off of access and utility easement (40' setback off property line), and 10' side yard setback on the westerly side. There is currently an Access and Utility Easement in the only buildable area so, we have concurrently applied to abandon the easement and relocate it further east on the property.
- 2. What are the topographic conditions, extraordinary or exceptional circumstances, shape of the property or location of surroundings that are unique to your property and, therefore, prevent you from complying with the Development Code requirements?
  - a. Section 110.424.00 Hillside development. To accommodate only suitable area for development based on slope percentages. This is the only suitable are to build with slope percentages less than 15%, the other area with less than 15% slope is a drainage ditch and therefore unbuildable. We are asking for a variance so a residential structure may be built on the property in the only suitable area and, build in conformance with this section. Please see the attached slope map.
- 3. What steps will be taken to prevent substantial negative impacts (e.g. blocking views, reducing privacy, decreasing pedestrian or traffic safety, etc.) to other properties or uses in the area?
  - a. Based on the existing elevation of the parcel, it is out of view of the neighboring property. Building a residence 30' closer to the southern property line and 20' closer to the westerly property line will not negatively impact the neighboring property because of how large the parcels are and the distance between the neighboring house and this proposed house.
- 4. How will this variance enhance the scenic or environmental character of the neighborhood (e.g. eliminate encroachment onto slopes or wetlands, provide enclosed parking, eliminate clutter in view of neighbors etc.)?
  - a. With this variance the owner will be able to build a residence on this property as it is zoned for, and will not have to build on the hillside or creek bed which are the only other options.
- 5. What enjoyment or use of your property would be denied to you that is common to other properties in your neighborhood?
  - **a.** Development of residential structure.