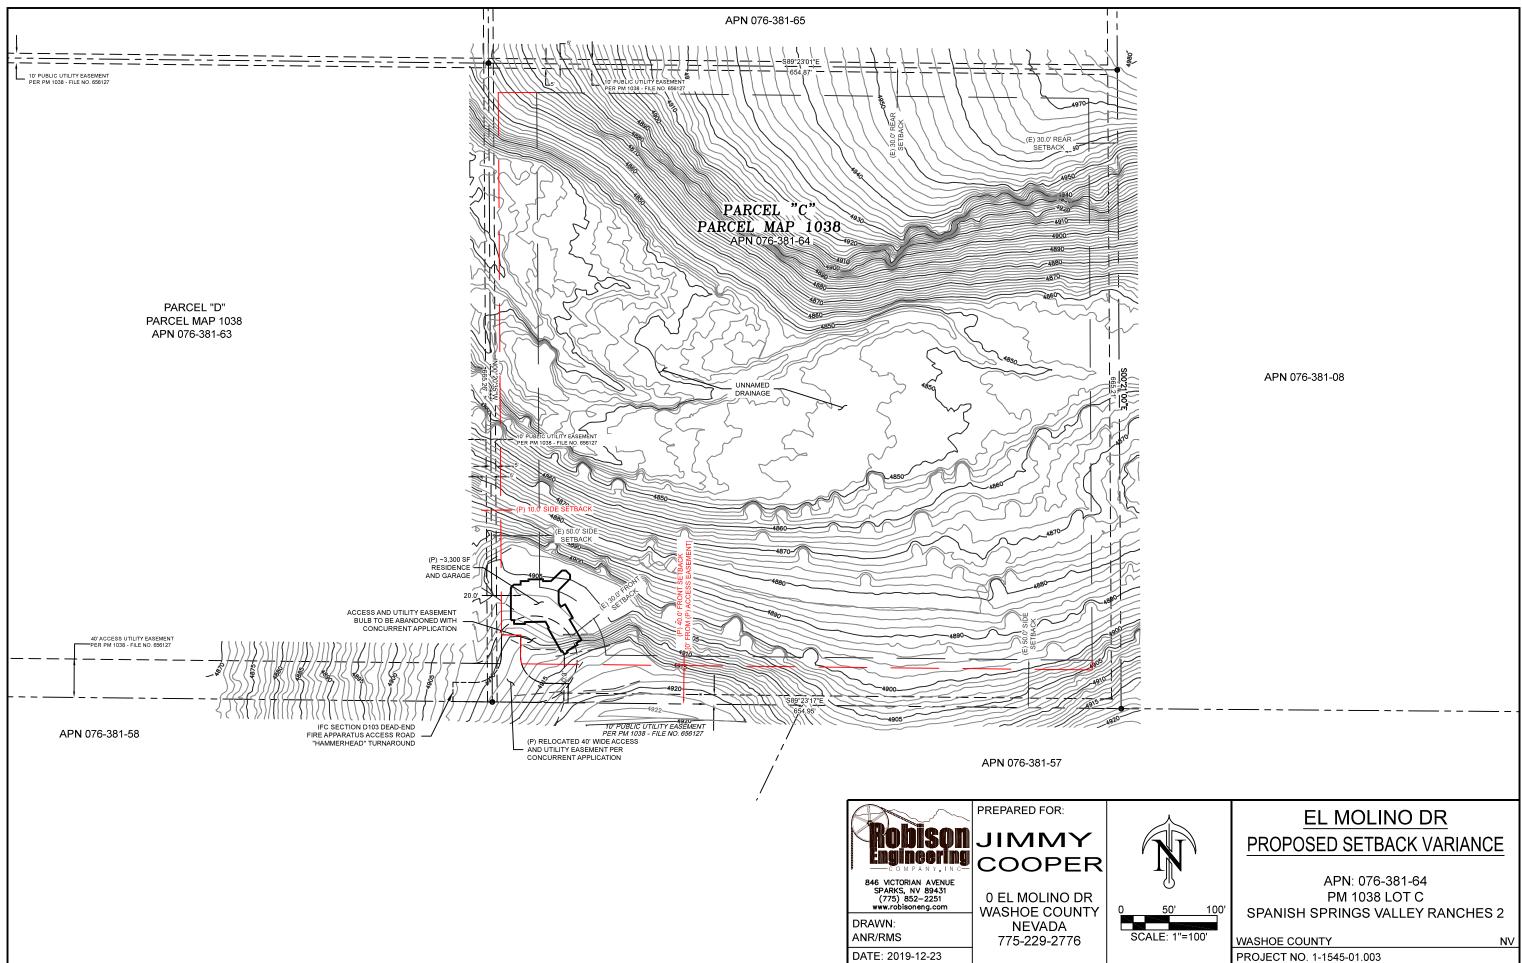

#### Variance Application Supplemental Information

- 1. What provisions of the Development Code (e.g. front yard setback, height, etc.) must be waived or varied to permit your request?
  - a. Table 110.406.05.1 Building Placement Standards. Requesting O' front yard setback off of access and utility easement (40' setback off property line), and 10' side yard setback on the westerly side. There is currently an Access and Utility Easement in the only buildable area so, we have concurrently applied to abandon the easement and relocate it further east on the property.
- 2. What are the topographic conditions, extraordinary or exceptional circumstances, shape of the property or location of surroundings that are unique to your property and, therefore, prevent you from complying with the Development Code requirements?
  - a. Section 110.424.00 Hillside development. To accommodate only suitable area for development based on slope percentages. This is the only suitable are to build with slope percentages less than 15%, the other area with less than 15% slope is a drainage ditch and therefore unbuildable. We are asking for a variance so a residential structure may be built on the property in the only suitable area and, build in conformance with this section. Please see the attached slope map.
- 3. What steps will be taken to prevent substantial negative impacts (e.g. blocking views, reducing privacy, decreasing pedestrian or traffic safety, etc.) to other properties or uses in the area?
  - a. Based on the existing elevation of the parcel, it is out of view of the neighboring property. Building a residence 30' closer to the southern property line and 20' closer to the westerly property line will not negatively impact the neighboring property because of how large the parcels are and the distance between the neighboring house and this proposed house.
- 4. How will this variance enhance the scenic or environmental character of the neighborhood (e.g. eliminate encroachment onto slopes or wetlands, provide enclosed parking, eliminate clutter in view of neighbors etc.)?
  - a. With this variance the owner will be able to build a residence on this property as it is zoned for, and will not have to build on the hillside or creek bed which are the only other options.
- 5. What enjoyment or use of your property would be denied to you that is common to other properties in your neighborhood?
  - **a.** Development of residential structure.

#### Existing Topography

Drainage ditch unbuildable area.

Existing Topography

Existing Topography.