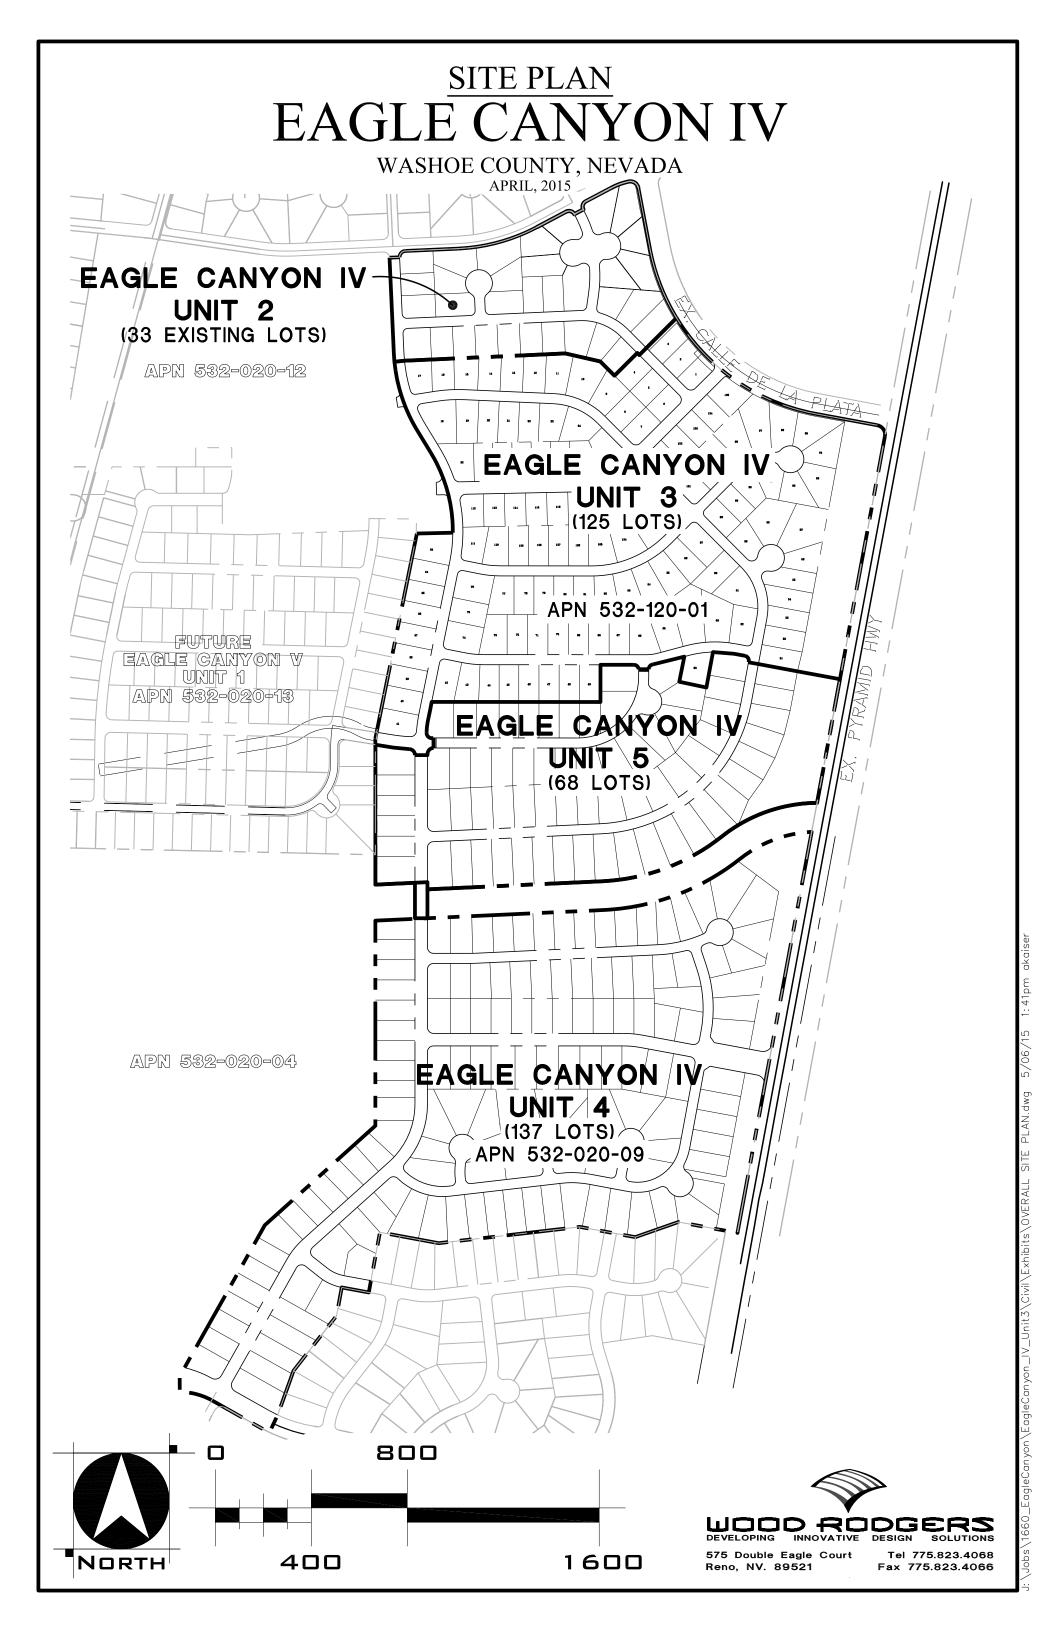

IV

Dear Trevor:

Enclosed is a development application, owner affidavit and a check in the amount of \$353.60 for an Extension of Time Request for the Eagle Canyon IV Tentative Map (TM03-006).

The project was approved by the Washoe County Planning Commission on June 3, 2003. Eagle Canyon IV - Unit 1 was recorded on the 20<sup>th</sup> day of May, 2005, Track Map # 4485. A second final map, Eagle Canyon IV - Unit 2, was recorded on 11<sup>th</sup> day on May, 2006 under Track Map # 4647. The adoption of a development agreement dated September 15, 2010 provided a tentative map extension until the 24<sup>th</sup> day of February 2012. The most recent recorded final map, Eagle Canyon IV - Unit 3, Track Map #5162, was approved and accepted for recordation on the 13<sup>th</sup> day of May, 2016.

| Project Information                                                    | S                      | Staff Assigned Case No.:        |                 |  |  |
|------------------------------------------------------------------------|------------------------|---------------------------------|-----------------|--|--|
| Project Name: Eagle Canyon IV                                          |                        |                                 |                 |  |  |
| Project Development of 527 lot single family subdivision on 246 acres. |                        |                                 |                 |  |  |
| Project Address: 0 Pyramid Way                                         |                        |                                 |                 |  |  |
| Project Area (acres or square feet): 94.8 acres                        |                        |                                 |                 |  |  |
| Project Location (with point of re                                     | ference to major cross | streets AND area locator):      |                 |  |  |
| South of W Calla                                                       | a De La Pl             | ata and W of Pyr                | amid Hwy        |  |  |
| Assessor's Parcel No.(s):                                              | Parcel Acreage:        | Assessor's Parcel No.(s):       | Parcel Acreage: |  |  |
| 532-120-03                                                             | 31.2                   |                                 |                 |  |  |
| 532-020-09                                                             | 63.6                   |                                 |                 |  |  |
| Section(s)/Township/Range: Se                                          | ection 22 & 23 T21N, F | R20E, MDM                       |                 |  |  |
| Indicate any previous Washo<br>Case No.(s). TM03-006                   | e County approval      | s associated with this applicat | ion:            |  |  |
| Applicant Information (attach additional sheets if necessary)          |                        |                                 |                 |  |  |
| Property Owner: MS Rialto Eag                                          | gle Canyon North NV    | Professional Consultant:        |                 |  |  |
| Name: Lennar Reno, LLC/ Dustin Barker                                  |                        | Name: Wood Rodgers, Inc.        |                 |  |  |
| Address: 10345 Professional Circle, Ste 100                            |                        | Address: 1361 Corporate Blvd.   |                 |  |  |
| Reno, NV                                                               | Zip: 89521             | Reno, NV                        | Zip: 89502      |  |  |
| Phone: 775-789-3233                                                    | Fax:                   | Phone: 775-823-4068             | Fax:            |  |  |
| Email: tim.scheideman@lennar.com                                       |                        | Email: cchisum@woodrodgers.com  |                 |  |  |
| Cell: 775-745-0049 Other:                                              |                        | Cell: 775-745-4916 Other:       |                 |  |  |
| Contact Person: Tim Scheideman                                         |                        | Contact Person: Cary Chisum     |                 |  |  |
| Applicant/Developer:                                                   |                        | Other Persons to be Contacted:  |                 |  |  |
| Name: Lennar Reno, LLC                                                 |                        | Name:                           |                 |  |  |
| Address: 10345 Professional Circle, Ste 100                            |                        | Address:                        |                 |  |  |
| Reno, NV                                                               | Zip: 89521             |                                 | Zip:            |  |  |
| Phone: 775-789-3233                                                    | Fax:                   | Phone:                          | Fax:            |  |  |
| Email: tim.scheideman@lennar.com                                       |                        | Email:                          |                 |  |  |
| Cell: 775-745-0049 Other:                                              |                        | Cell: Other:                    |                 |  |  |
| Contact Person: Tim Scheideman                                         |                        | Contact Person:                 |                 |  |  |
| For Office Use Only                                                    |                        |                                 |                 |  |  |
| Date Received:                                                         | Initial:               | Planning Area:                  |                 |  |  |
| County Commission District:                                            |                        | Master Plan Designation(s):     |                 |  |  |
| CAB(s):                                                                |                        | Regulatory Zoning(s):           |                 |  |  |

Lot B-2 Block Range 20 SubdivisionName EAGLE CANYON 4 UNIT 3 Township 21 Section 26