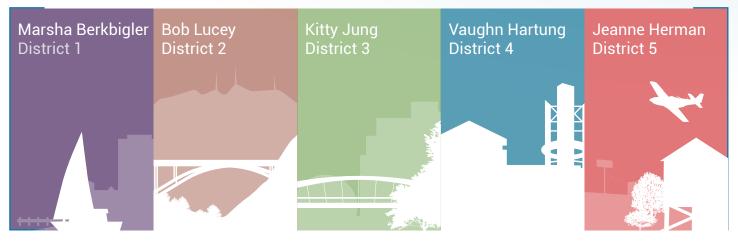

# **5 COUNTY COMMISSIONERS**

The Commission also serves as the governing board for the Truckee Meadows Fire Protection District