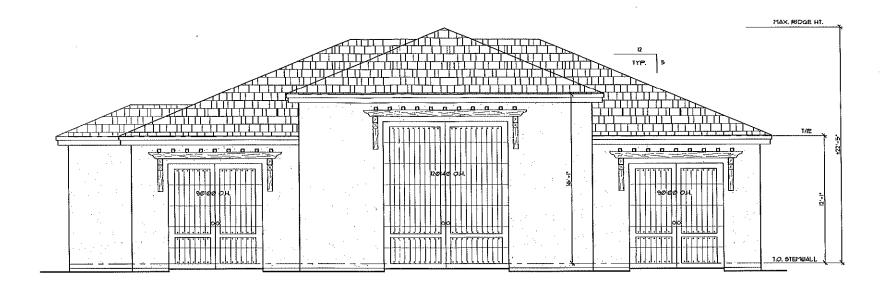

NORTHEAST ELEVATION
SCALE = 1/4' = 1'-0'

SCALE = 1/4' = 1'-0'

DATE: 5-16-18 REVISIONS

1325 ARMOTIVE WAY, STE. 285
1925 ARMOTIVE WAY, STE. 285
175,322—5997
175,322—5987
175,322—6288 FAX
1775,322—6288 FAX

NEW GARAGE JEFF FARR 1605 TAOS COURT WASHOE COUNTY, NEVADA