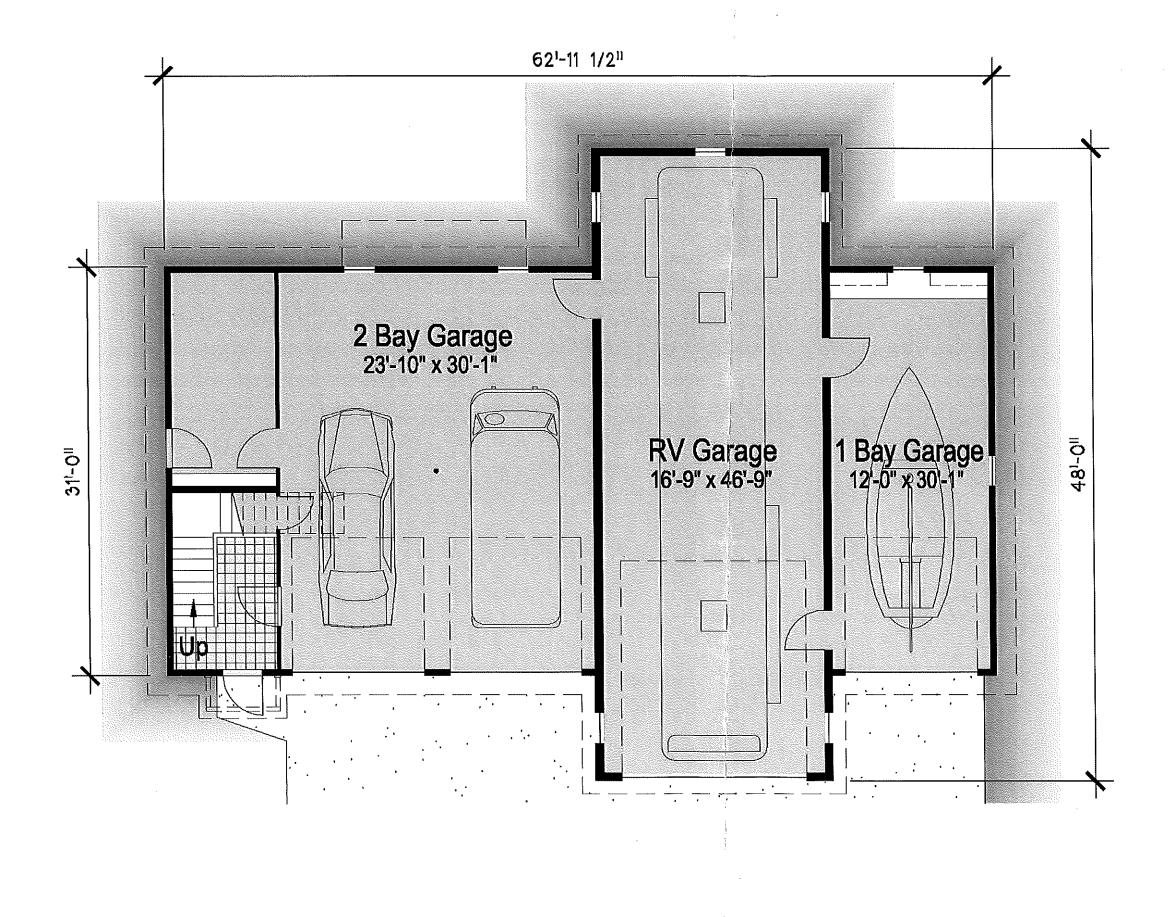

DATE:

5-16-18 REVISIONS

FILE NO. HEET:

17 1/2 BA. FLOOR PLAN SCALE : 1/4' = 1'-0' GARAGE ARE APPROX. 2,817 SQ. FT.

DATE: 5-16-18 REVISIONS

NEW GARAGE JETF FARR 1605 TAOS COURT WASHOE COUNTY NEVALL

FILE NO. ITXX SHEET: