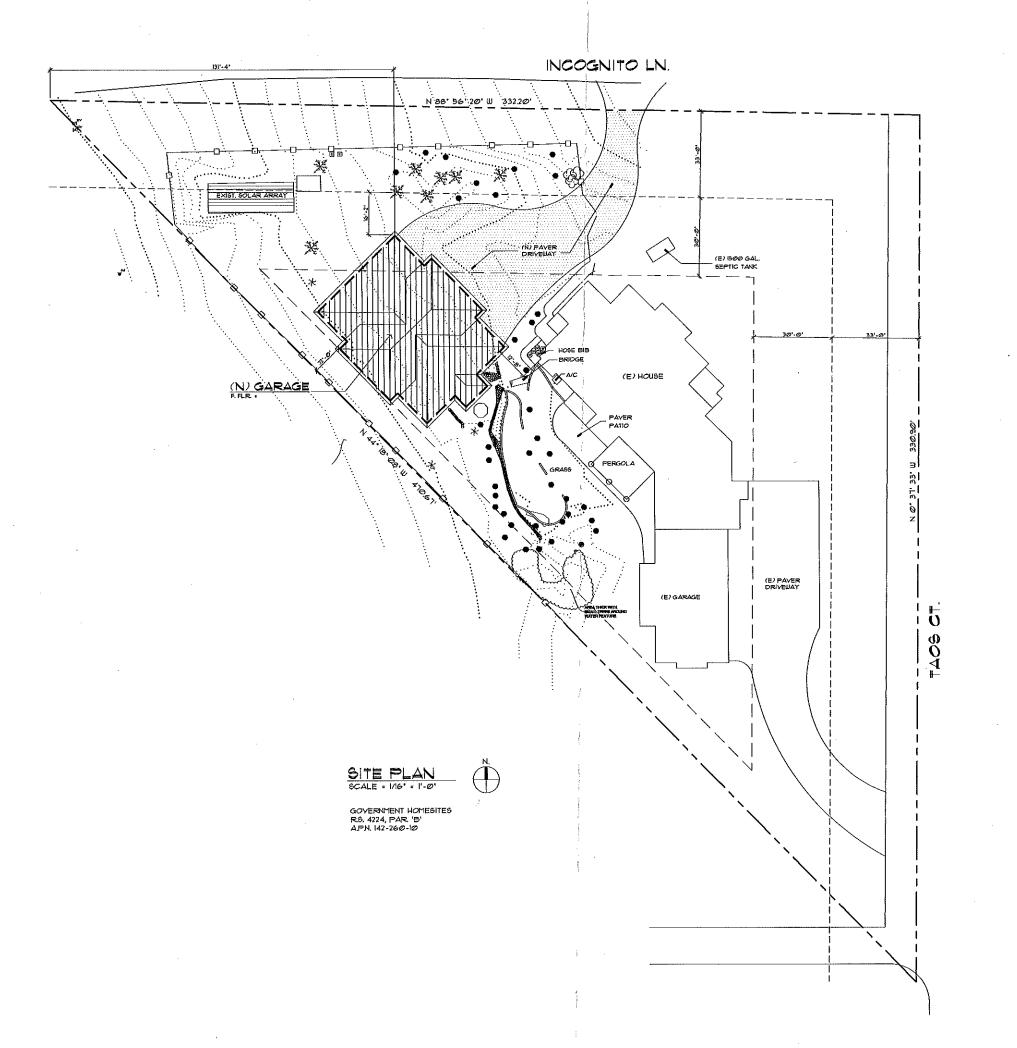

### Abandonment Application Supplemental Information

(All required information may be separately attached)

1. What and where is the abandonment that is being requested?

North property line of 1605 Taos bordering Incognito Ln

2. On which map or document (please include with application) is the easement or right-of-way first referenced?

Assesor's map

3. What is the proposed use for the vacated area?

**Build Garage** 

4. What replacement easements are proposed for any to be abandoned?

Reduce easement by 30', split between both sides of road at 15' each.

5. What factors exist or will be employed to prevent the proposed abandonment from resulting in significant damage or discrimination to other property in the vicinity?