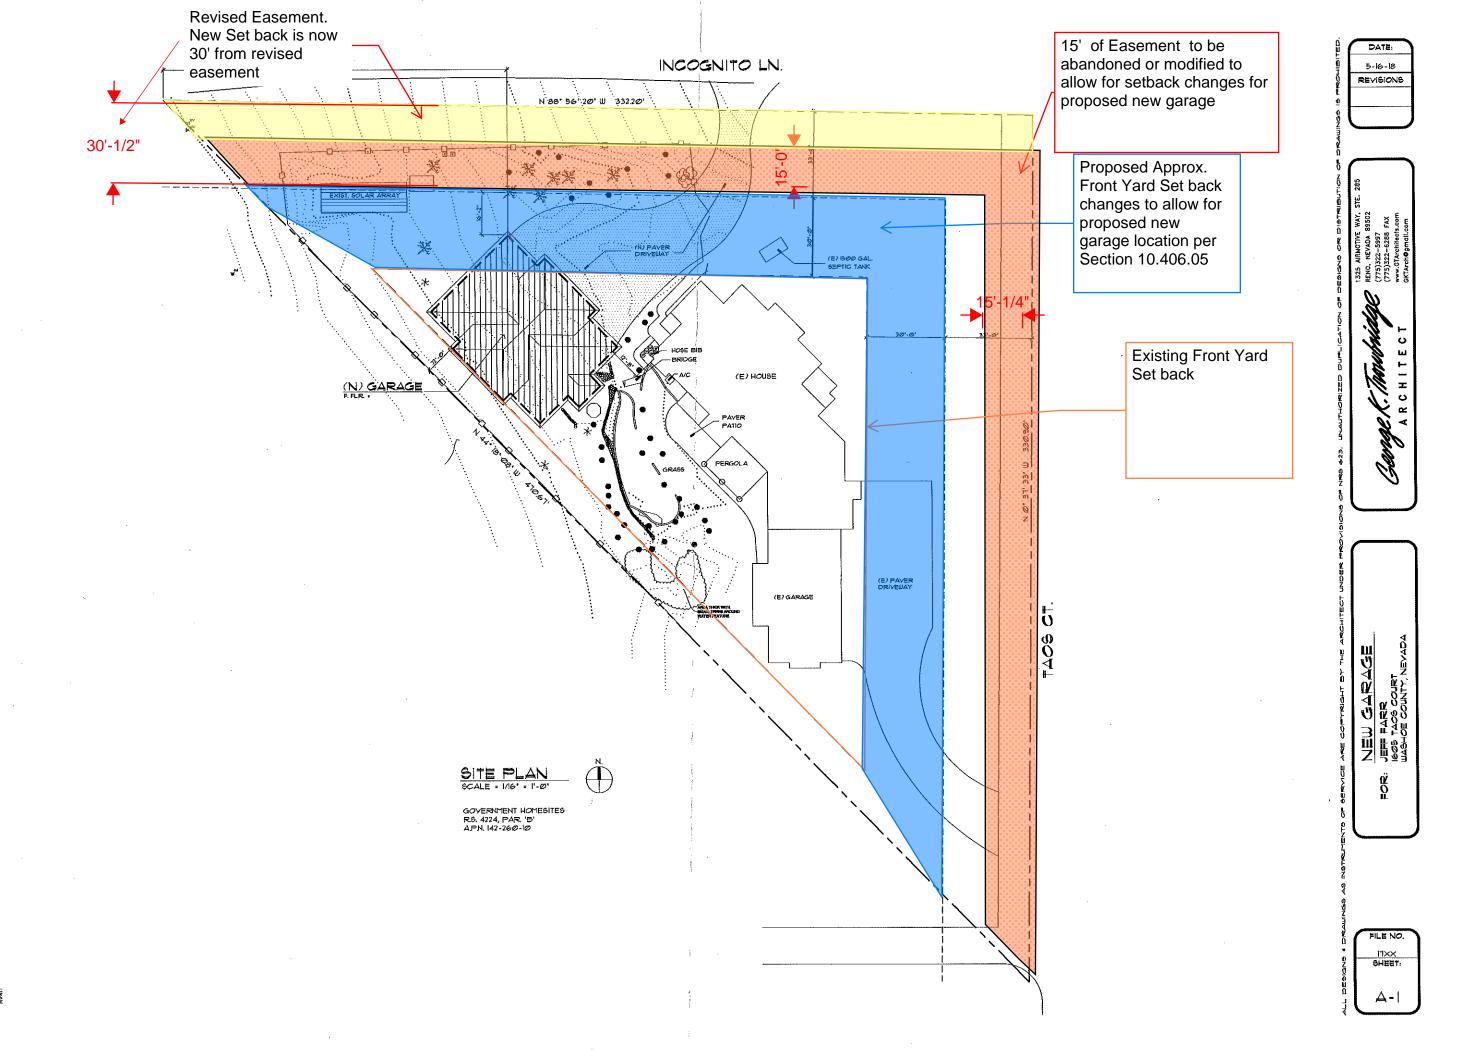

### Abandonment Application Supplemental Information

(All required information may be separately attached)

1. What and where is the abandonment that is being requested?

North property line of 1605 Taos bordering Incognito Ln

2. On which map or document (please include with application) is the easement or right-of-way first referenced?

Assesor's map

3. What is the proposed use for the vacated area?

**Build Garage** 

4. What replacement easements are proposed for any to be abandoned?

Reduce easement by 30', split between both sides of road at 15' each.

5. What factors exist or will be employed to prevent the proposed abandonment from resulting in significant damage or discrimination to other property in the vicinity?

Garage foundation will be same level as main house matching existing architectural elevations.

6. Are there any restrictive covenants, recorded conditions, or deed restrictions (CC&Rs) that apply to the area subject to the abandonment request? (If so, please attach a copy.)