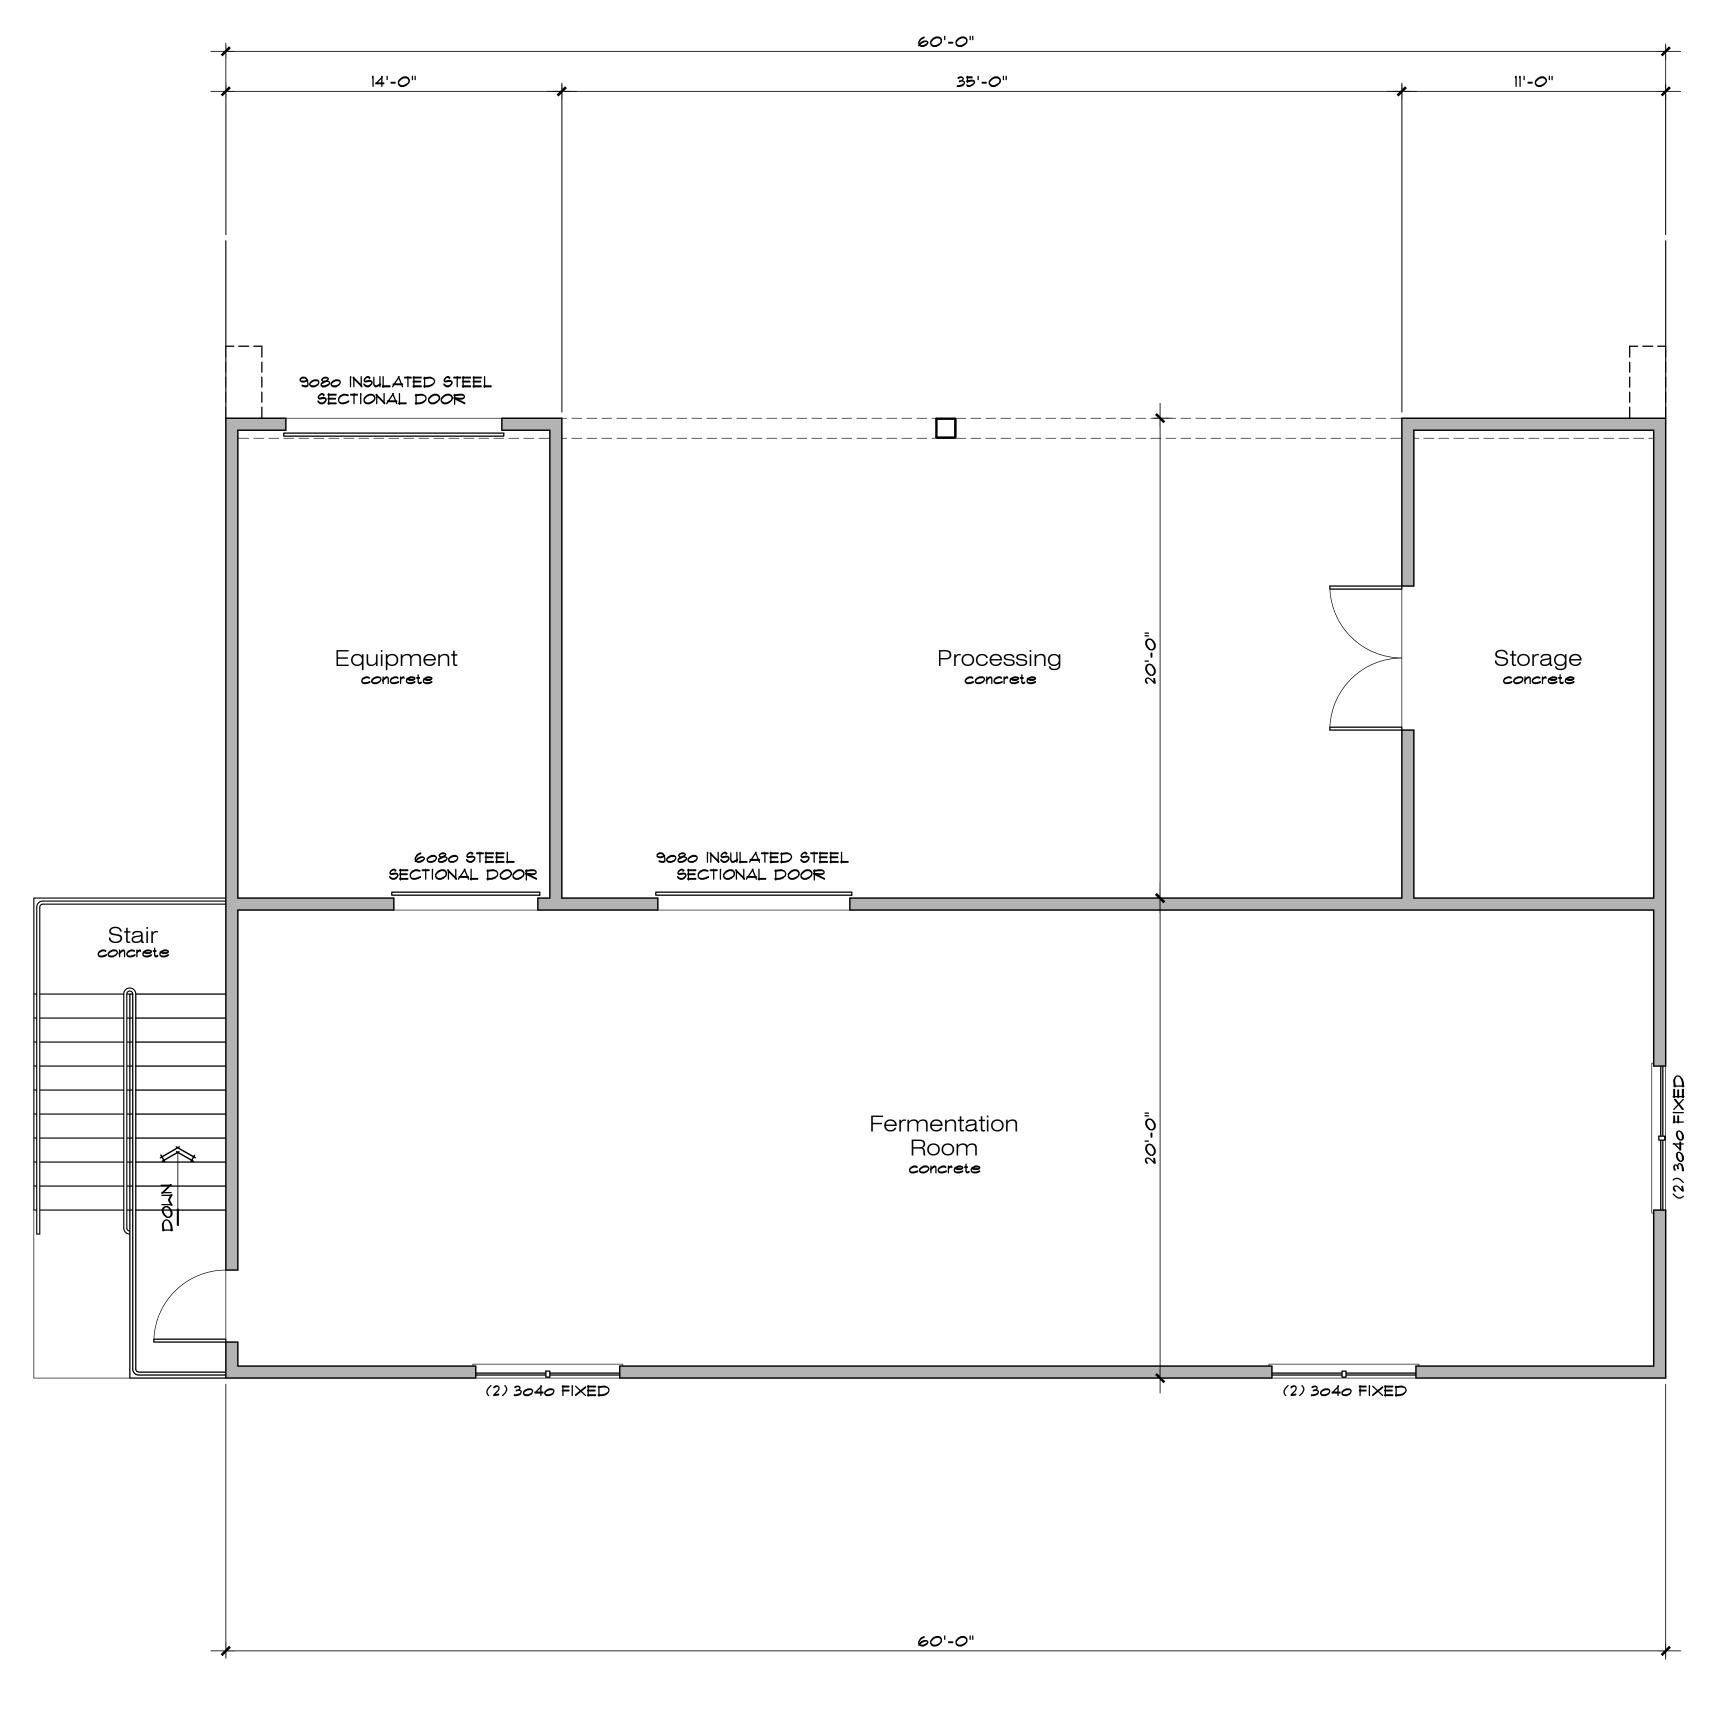

criped and sworn to (or affirmed) before me on this day of April 20 ), by proved to me on the basis of satisfactory evidence to be the person(s) who appeared before, me. P. STANFILL T COMM. #2212537 NOTARY PUBLIC - CALIFORNIA ER. SONOMA COUNTY My Comm. Expires Sept. 2, 2021 Signature (Seal)

State of Nevada ) ) ss County of Washoe )

On 5/23/19, 2019 before me, <u>Betty A. Chronister</u> Notary Public in and for the State of Nevada, personally appeared  $\underline{Tim}$ , <u>Ritter</u>, personally known to me (or proved to me on the basis of satisfactory evidence) to be the persons whose names are subscribed to the within instrument.

WITNESS my hand and official seal.

1 Chronister tary Public

Betty A. Chronister No. 16-1701-5 Appt. Expires Feb 18, 2020 Notary Public State of Nevada





# Upper Floor Plan

1/4"=1'-0"









# North Elevation

1/4"=1'-0"

# East Elevation







+21'-0"

UPPER FIN. FLOOR +11'-0" (5818.0) +10'-0"

MAIN FIN. FLOOR 0'-0" (5807.0)





# South Elevation

1/4"=1'-0"



# West Elevation

1/4"=1'-0"







\_\_\_\_\_



Roof Plan 1/4"=1'-0"















## **Traffic Impact Report**

The DeLaMontanya Winery will employee 4 full time personnel. On a good week the winery will see approximately 80 patrons over the four days in which they are open. The winery will have at most 1 delivery a day for supplies.

The ITE does not have a trip generation multiplier for wineries. After speaking with Mitchell Fink in Engineering and looking at the multipliers for wineries in the Napa/Sonoma area, we came to the conclusion that the following was appropria