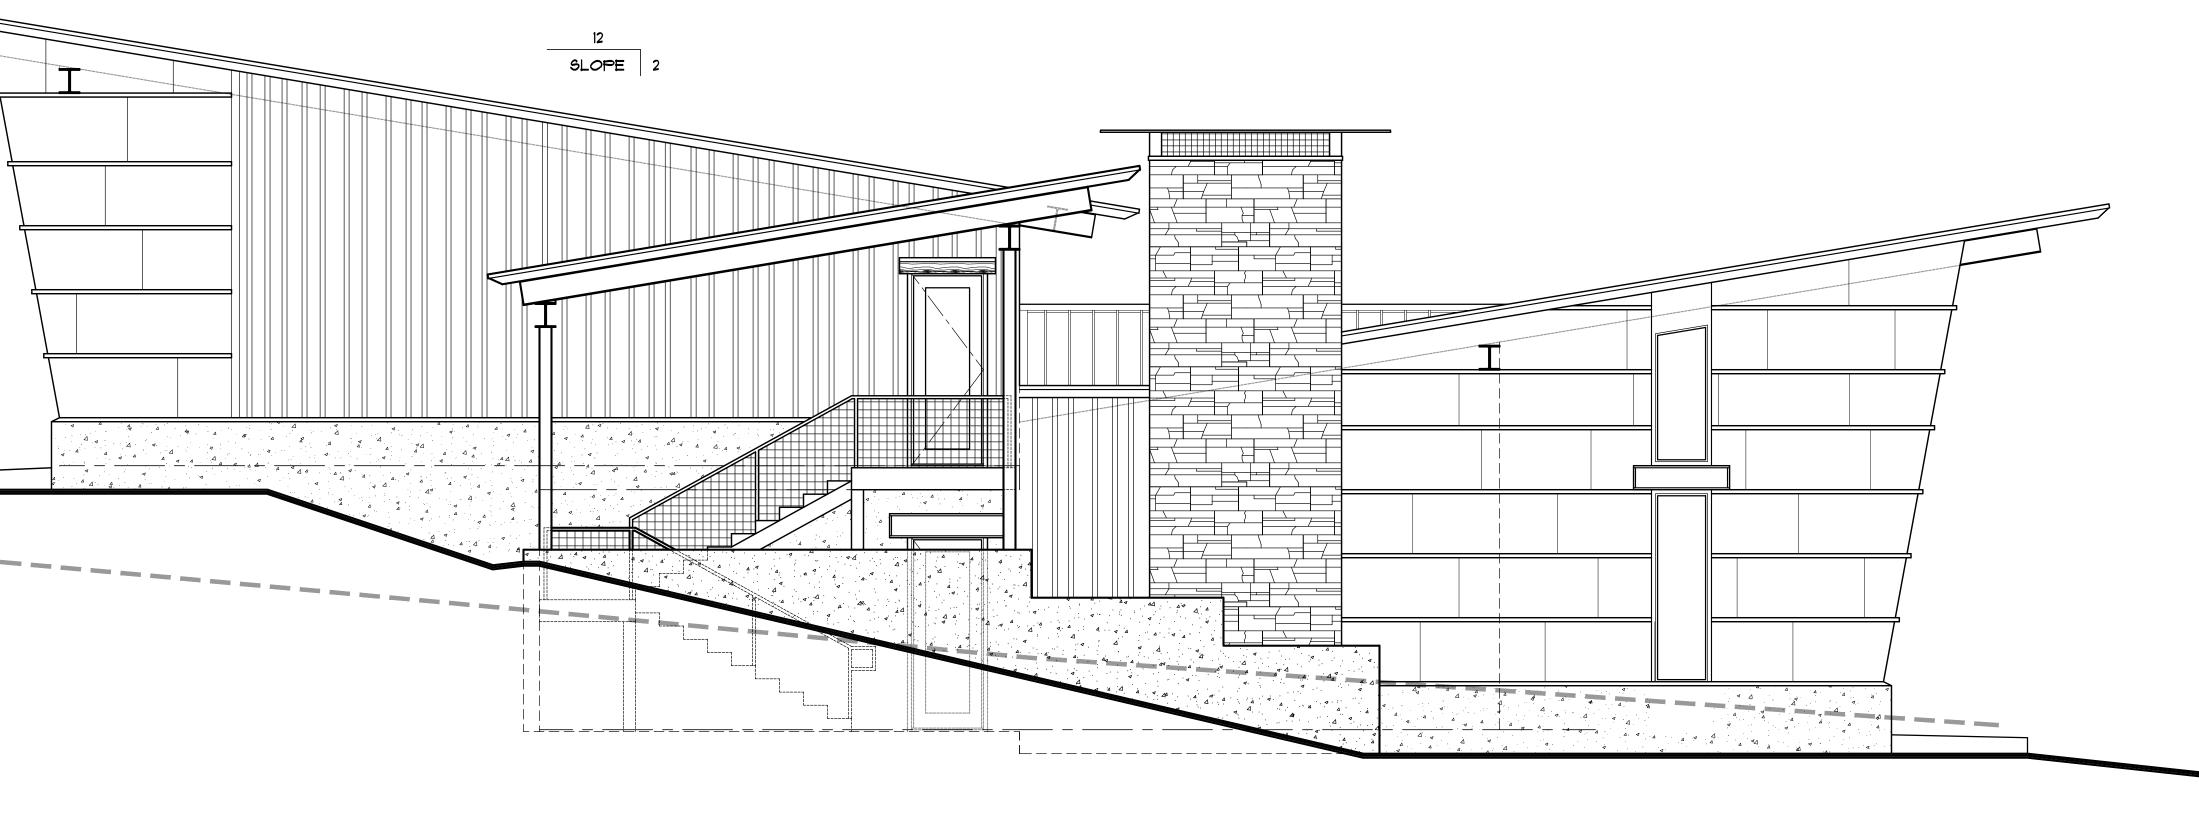

COMM. #2212537 NOTARY PUBLIC - CALIFORNIA ER. SONOMA COUNTY My Comm. Expires Sept. 2, 2021 Signature (Seal)

State of Nevada ) ) ss County of Washoe )

On 5/23/19, 2019 before me, <u>Betty A. Chronister</u> Notary Public in and for the State of Nevada, personally appeared  $\underline{Tim}$ , <u>Ritter</u>, personally known to me (or proved to me on the basis of satisfactory evidence) to be the persons whose names are subscribed to the within instrument.

WITNESS my hand and official seal.

1 Chronister tary Public

Betty A. Chronister No. 16-1701-5 Appt. Expires Feb 18, 2020 Notary Public State of Nevada





# Upper Floor Plan

1/4"=1'-0"









# North Elevation

1/4"=1'-0"

# East Elevation







+21'-0"

UPPER FIN. FLOOR +11'-0" (5818.0) +10'-0"

MAIN FIN. FLOOR 0'-0" (5807.0)





# South Elevation

1/4"=1'-0"



# West Elevation

1/4"=1'-0"







\_\_\_\_\_



Roof Plan 1/4"=1'-0"















## **Traffic Impact Report**

The DeLaMontanya Winery will employee 4 full time personnel. On a good week the winery will see approximately 80 patrons over the four days in which they are open. The winery will have at most 1 delivery a day for supplies.

The ITE does not have a trip generation multiplier for wineries. After speaking with Mitchell Fink in Engineering and looking at the multipliers for wineries in the Napa/Sonoma area, we came to the conclusion that the following was appropriate.

4 employees x multiplier of 2 = 8 trips 20 visitors per day x multiplier of .8\* = 16 trips 1 delivery truck per day x multiplier of 6 = 6 trips

Total number of trips per day is