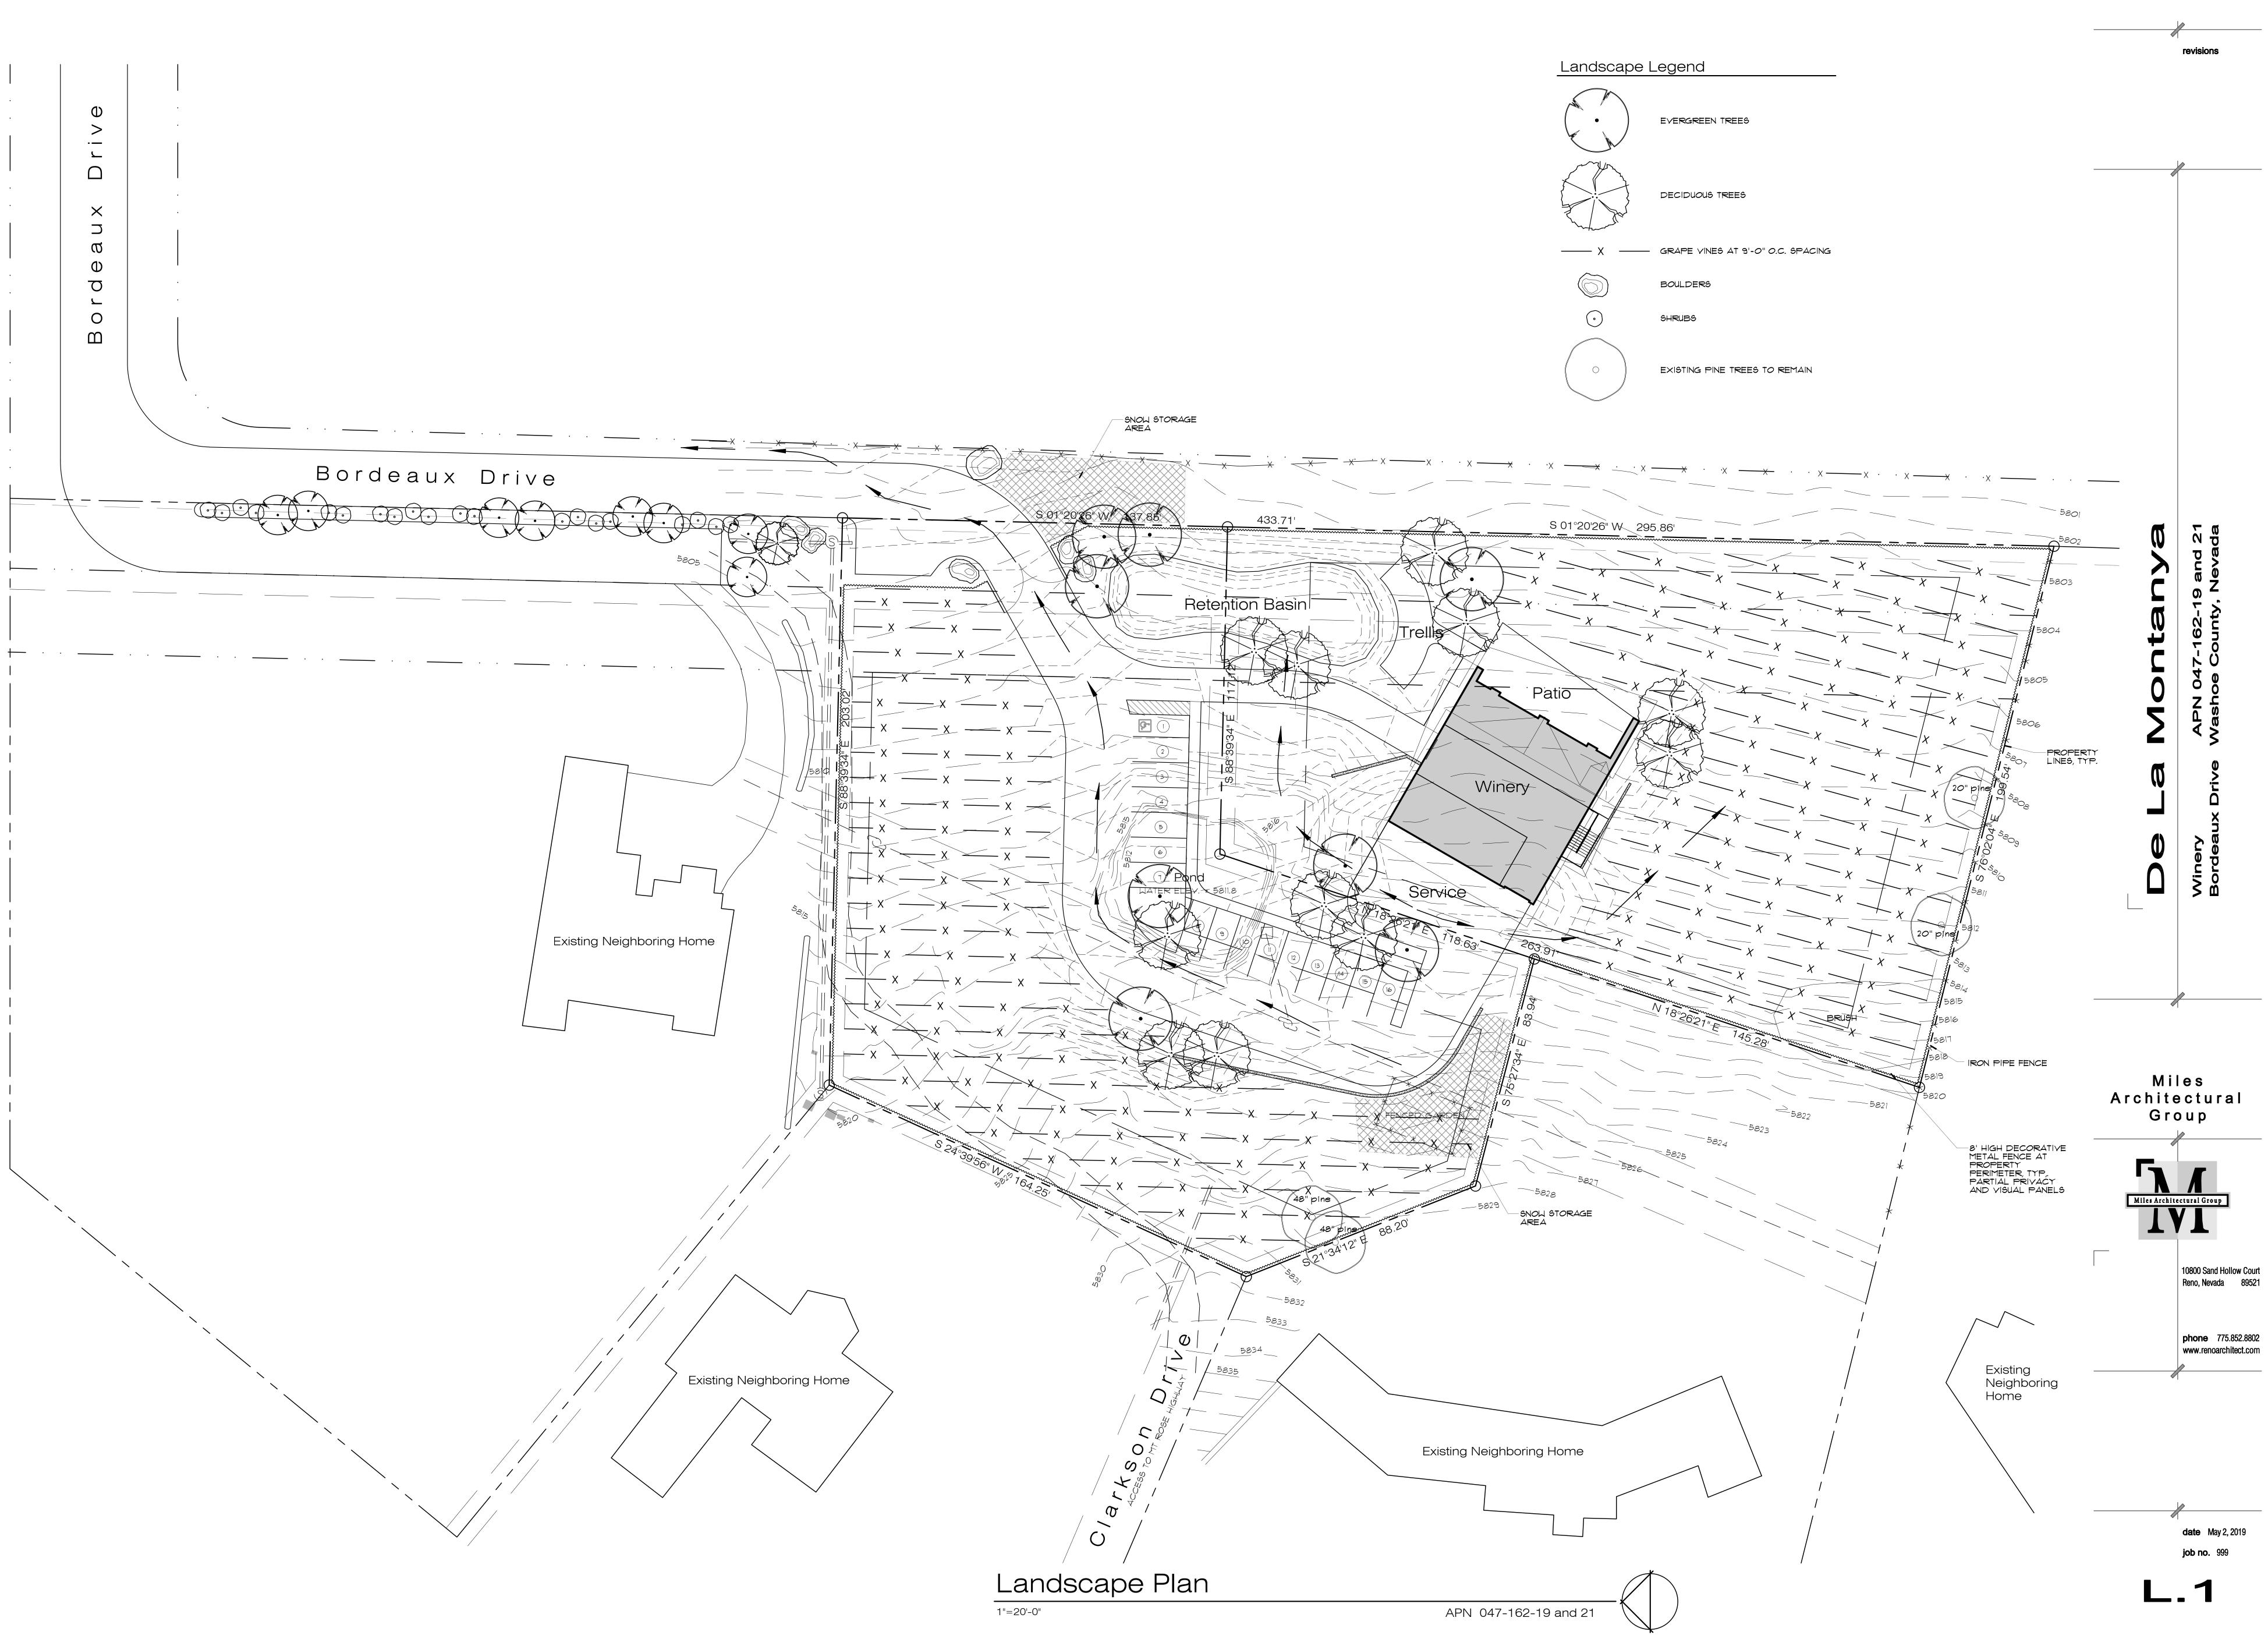

te of Nevada ) ) ss County of Washoe )

On 5/23/19, 2019 before me, <u>Betty A. Chronister</u> Notary Public in and for the State of Nevada, personally appeared  $\underline{Tim}$ , <u>Ritter</u>, personally known to me (or proved to me on the basis of satisfactory evidence) to be the persons whose names are subscribed to the within instrument.

WITNESS my hand and official seal.

1 Chronister tary Public

Betty A. Chronister No. 16-1701-5 Appt. Expires Feb 18, 2020 Notary Public State of Nevada





# Upper Floor Plan

1/4"=1'-0"









# North Elevation

1/4"=1'-0"

# East Elevation







+21'-0"

UPPER FIN. FLOOR +11'-0" (5818.0) +10'-0"

MAIN FIN. FLOOR 0'-0" (5807.0)





# South Elevation

1/4"=1'-0"



# West Elevation

1/4"=1'-0"







\_\_\_\_\_



Roof Plan 1/4"=1'-0"















## **Traffic Impact Report**

The DeLaMontanya Winery will employee 4 full time personnel. On a good week the winery will see approximately 80 patrons over the four days in which they are open. The winery will have at most 1 delivery a day for supplies.

The ITE does not have a trip generation multiplier for wineries. After speaking with Mitchell Fink in Engineering and looking at the multipliers for wineries in the Napa/Sonoma area, we came to the conclusion that the following was appropriate.

4 employees x multiplier of 2 = 8 trips 20 visitors per day x multiplier of .8\* = 16 trips 1 delivery truck per day x multiplier of 6 = 6 trips

Total number of trips per day is 30. The total number of trips is far less than the 80 or more weekday peak hour trips that trigger a traffic imp