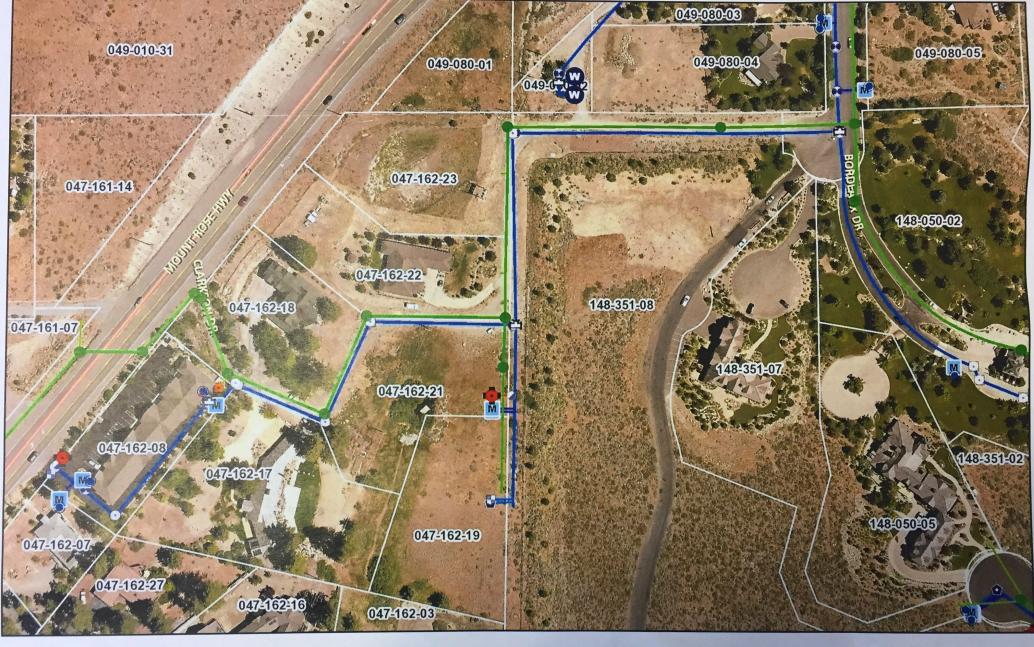

yee 4 full time personnel. On a good week the winery will see approximately 80 patrons over the four days in which they are open. The winery will have at most 1 delivery a day for supplies.

The ITE does not have a trip generation multiplier for wineries. After speaking with Mitchell Fink in Engineering and looking at the multipliers for wineries in the Napa/Sonoma area, we came to the conclusion that the following was appropriate.

4 employees x multiplier of 2 = 8 trips 20 visitors per day x multiplier of .8\* = 16 trips 1 delivery truck per day x multiplier of 6 = 6 trips

Total number of trips per day is 30. The total number of trips is far less than the 80 or more weekday peak hour trips that trigger a traffic impact report.

\*multiplier commonly used in wine country in Napa/Sonoma





This information for illustrative puroposes only. Not be used for boundary resolution or location and not intended to be used for measurement, calculation, or delineation.

Washoe County Treasurer P.O. Box 30039, Reno, NV 89520-303: ph: (775) 328-2510 fax: (775) 328-250 Email: fax@washoecounty.us

Washoe County Treasurer Tammi Davis

### Account Detail

| Back to Account I                                                                                                        | Detail Change of Address   | Print this Page         | Disclaimer                                                                                               |
|--------------------------------------------------------------------------------------------------------------------------|----------------------------|