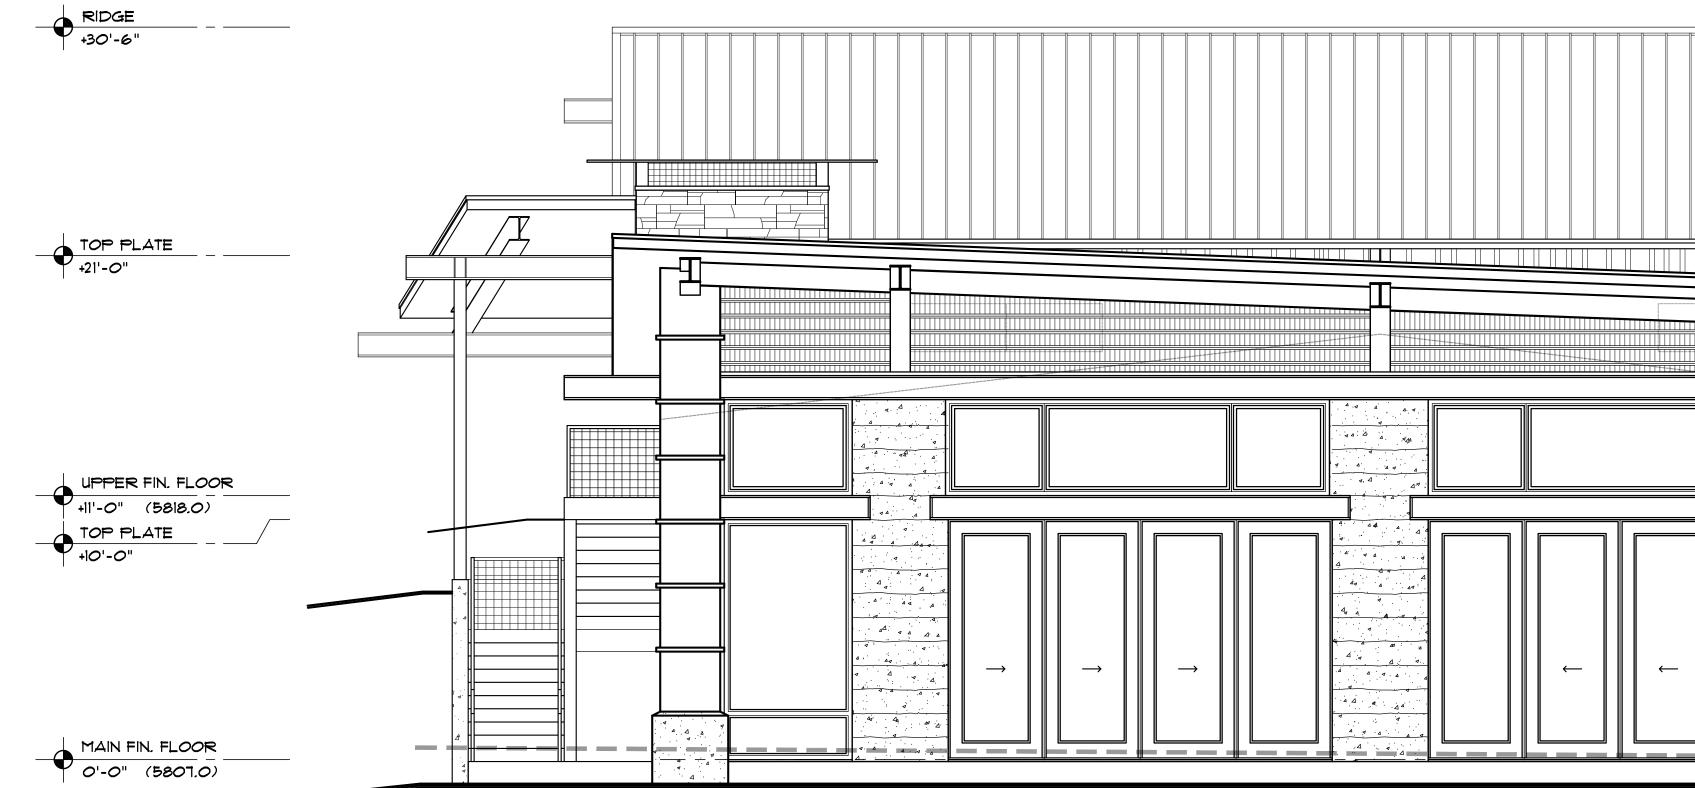

me on this day of April 20 ), by proved to me on the basis of satisfactory evidence to be the person(s) who appeared before, me. P. STANFILL T COMM. #2212537 NOTARY PUBLIC - CALIFORNIA ER. SONOMA COUNTY My Comm. Expires Sept. 2, 2021 Signature (Seal)

State of Nevada ) ) ss County of Washoe )

On 5/23/19, 2019 before me, <u>Betty A. Chronister</u> Notary Public in and for the State of Nevada, personally appeared  $\underline{Tim}$ , <u>Ritter</u>, personally known to me (or proved to me on the basis of satisfactory evidence) to be the persons whose names are subscribed to the within instrument.

WITNESS my hand and official seal.

1 Chronister tary Public

Betty A. Chronister No. 16-1701-5 Appt. Expires Feb 18, 2020 Notary Public State of Nevada





# Upper Floor Plan

1/4"=1'-0"









# North Elevation

1/4"=1'-0"

# East Elevation







+21'-0"

UPPER FIN. FLOOR +11'-0" (5818.0) +10'-0"

MAIN FIN. FLOOR 0'-0" (5807.0)





# South Elevation

1/4"=1'-0"



# West Elevation

1/4"=1'-0"







\_\_\_\_\_



Roof Plan 1/4"=1'-0"















## **Traffic Impact Report**

The DeLaMontanya Winery will employee 4 full time personnel. On a good week the winery will see approximately 80 patrons over the four days in which they are open. The winery will have at most 1 delivery a day for supplies.

The ITE does not have a trip generation multiplier for wineries. After speaking with Mitchell Fink in Engineering and looking at the multipliers for wineries in the Napa/Sonoma area, we came to the conclusion that the following was appropriate.

4 employees x multiplier of 2 = 8 t