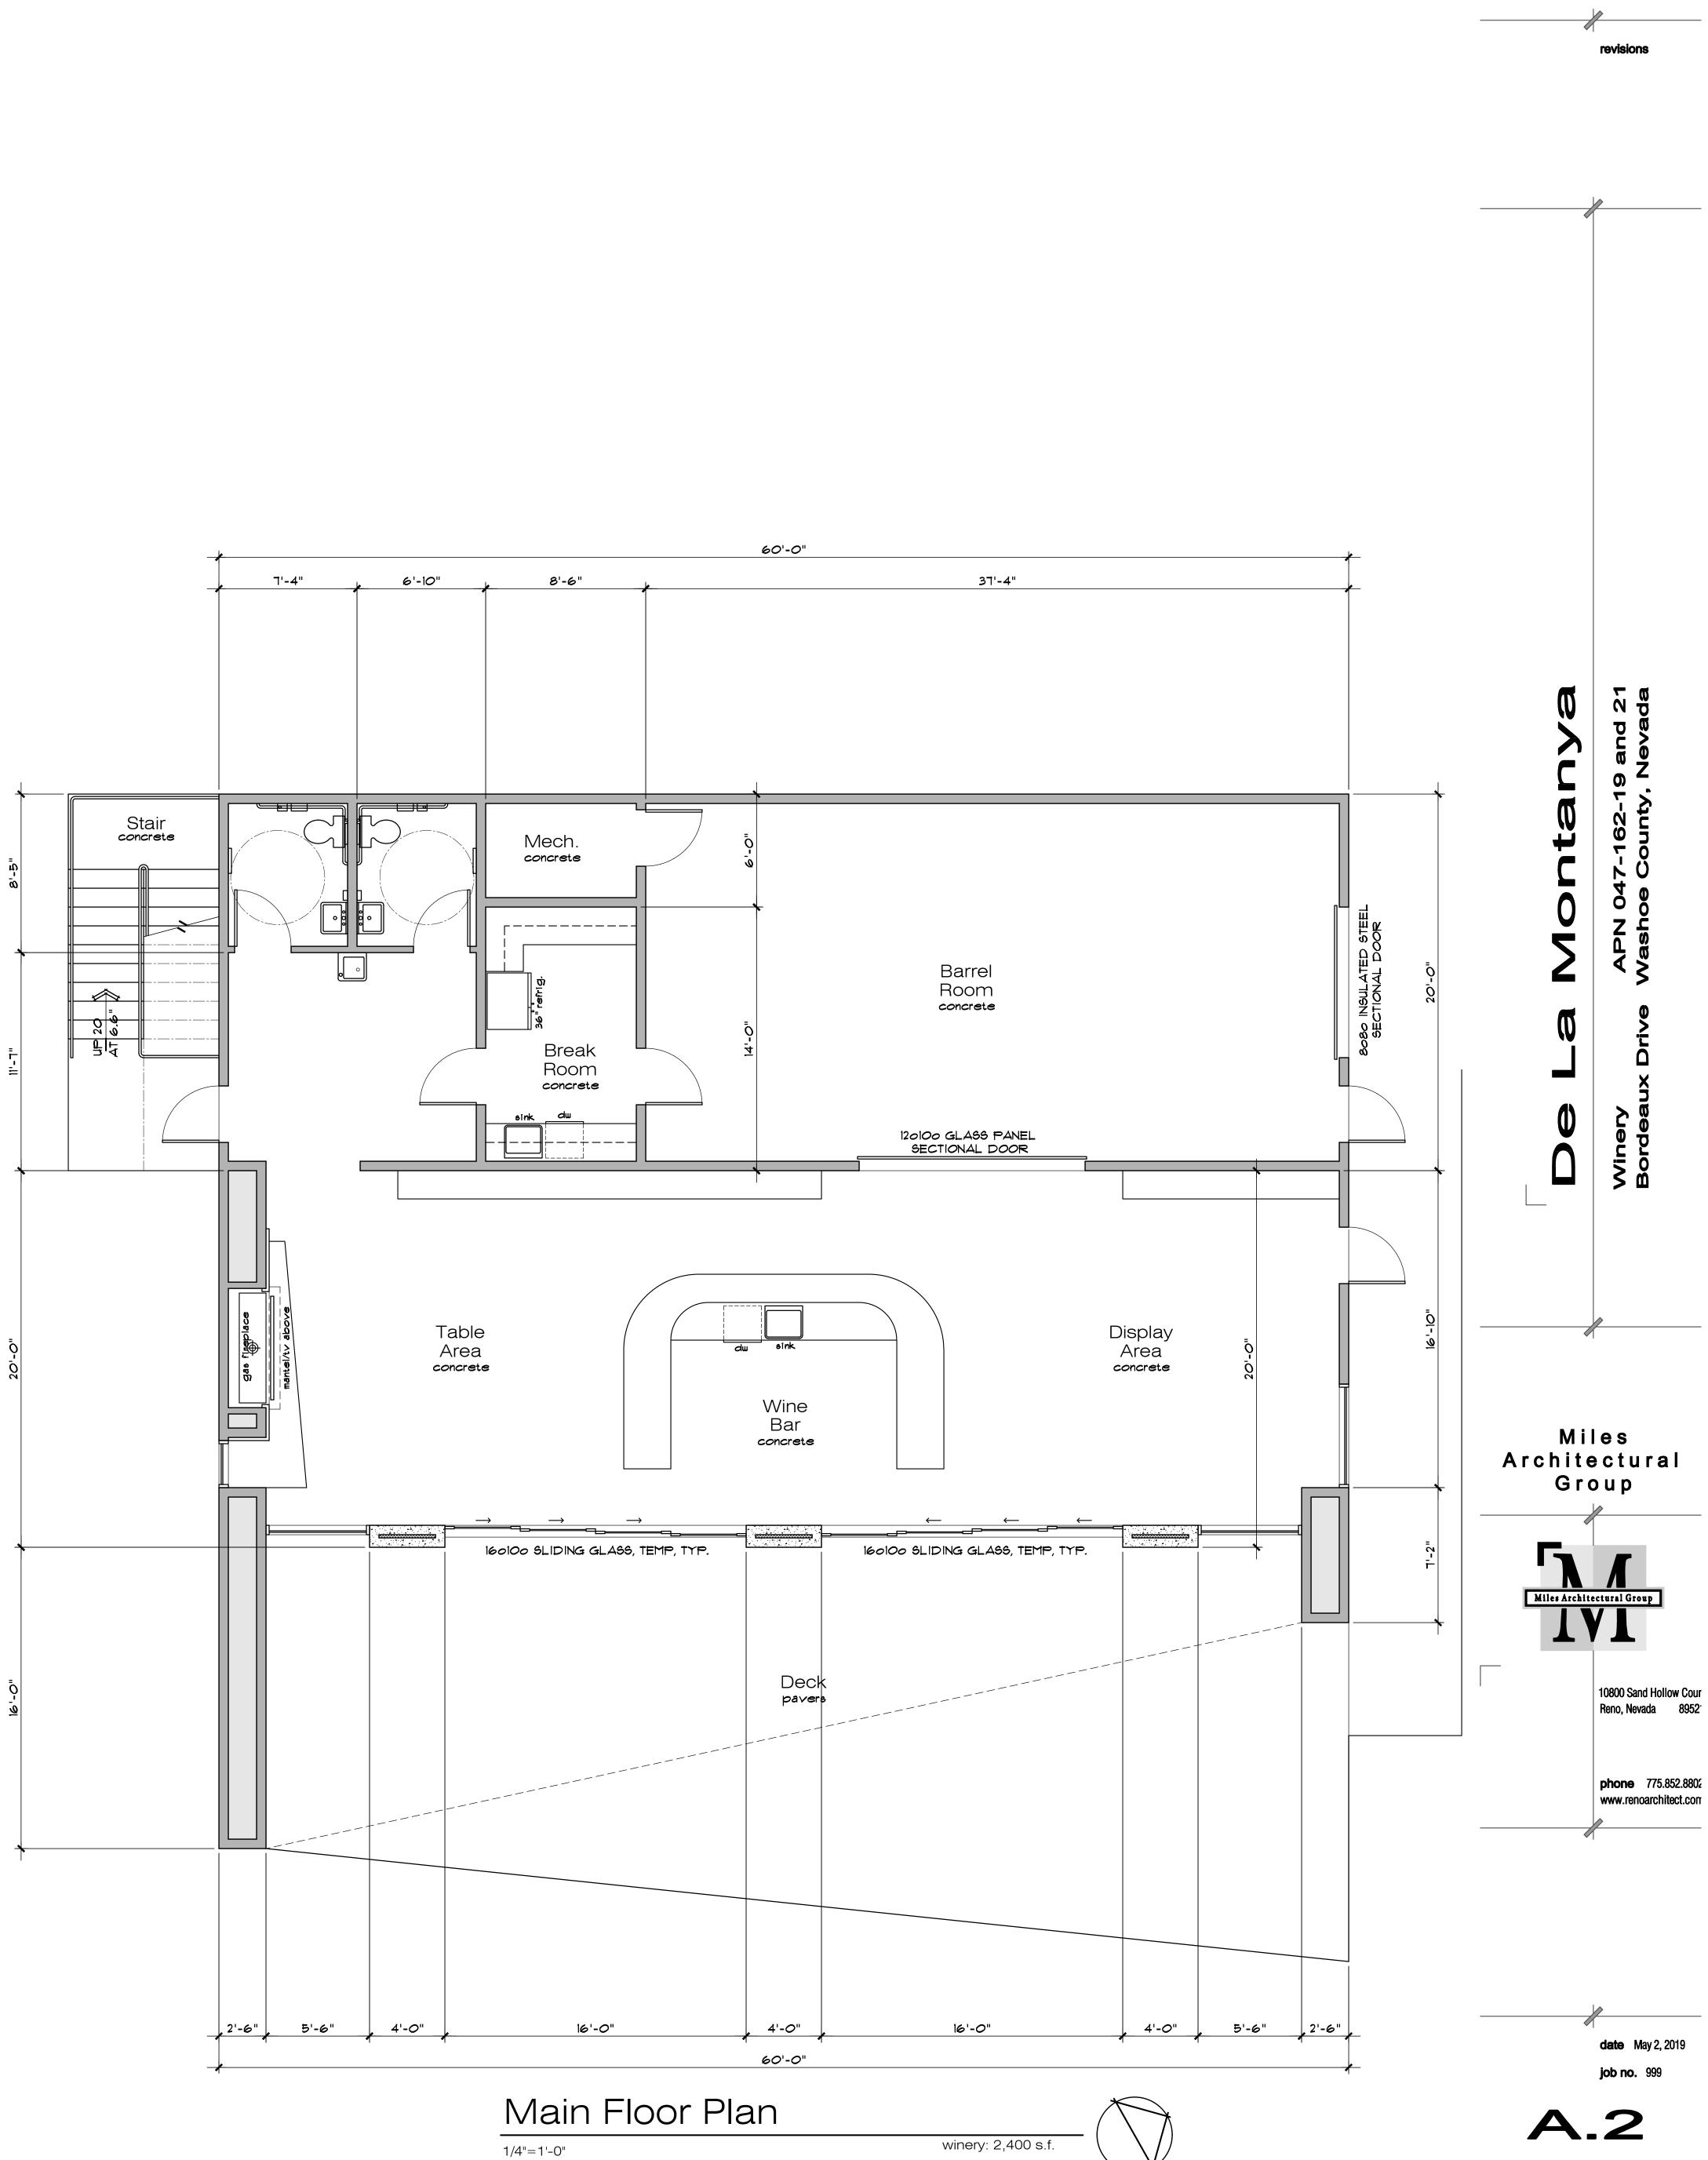

fore me on this day of April 20 ), by proved to me on the basis of satisfactory evidence to be the person(s) who appeared before, me. P. STANFILL T COMM. #2212537 NOTARY PUBLIC - CALIFORNIA ER. SONOMA COUNTY My Comm. Expires Sept. 2, 2021 Signature (Seal)

State of Nevada ) ) ss County of Washoe )

On 5/23/19, 2019 before me, <u>Betty A. Chronister</u> Notary Public in and for the State of Nevada, personally appeared  $\underline{Tim}$ , <u>Ritter</u>, personally known to me (or proved to me on the basis of satisfactory evidence) to be the persons whose names are subscribed to the within instrument.

WITNESS my hand and official seal.

1 Chronister tary Public

Betty A. Chronister No. 16-1701-5 Appt. Expires Feb 18, 2020 Notary Public State of Nevada





# Upper Floor Plan

1/4"=1'-0"









# North Elevation

1/4"=1'-0"

# East Elevation







+21'-0"

UPPER FIN. FLOOR +11'-0" (5818.0) +10'-0"

MAIN FIN. FLOOR 0'-0" (5807.0)





# South Elevation

1/4"=1'-0"



# West Elevation

1/4"=1'-0"







\_\_\_\_\_



Roof Plan 1/4"=1'-0"















## **Traffic Impact Report**

The DeLaMontanya Winery will employee 4 full time personnel. On a good week the winery will see approximately 80 patrons over the four days in which they are open. The winery will have at most 1 delivery a day for supplies.

The ITE does not have a trip generation multiplier for wineries. After speaking with Mitchell Fink in Engineering and looking at the multipliers for wineries in the Napa/Sonoma area, we came to the conclusion that the following was appropriate.

4 employees x multiplier of 2 =