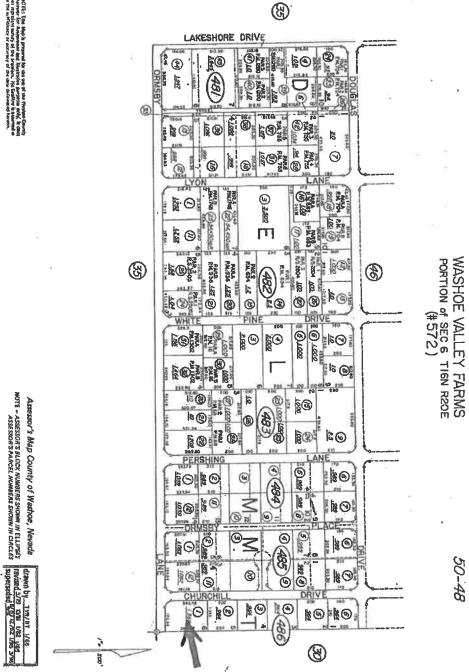

#### 1. What and where is the abandonment that is being requested?

Eastern terminus of Ormsby Lane (dead end) beyond it's intersection with Churchill Drive (ref. vicinity map) attached.

2. On which map or document (please include with application) is the easement or right-of-way first referenced?

Washoe Valley Farms Subdivision as recorded in the office of the Washoe County Recorder as document number 282770 Tract Map 572 recorded January 8, 1958.

3. What is the proposed use for the vacated area?

To eliminate unnecessary public access for dumping and rear and side yard access to parcels 050-351-14 and 050-304-03.

4. What replacement easements are proposed for any to be abandoned?

Easements and access for any public utilities will be reserved as requested by Washoe County.

5. What factors exist or will be employed to prevent the proposed abandonment from resulting in significant damage or discrimination to other property in the vicinity?

No damages will occur to adjacent properties. The State of Nevada has approximately 3,670 feet of frontage on Ormsby Lane terminating at the western end of the requested abandonment.