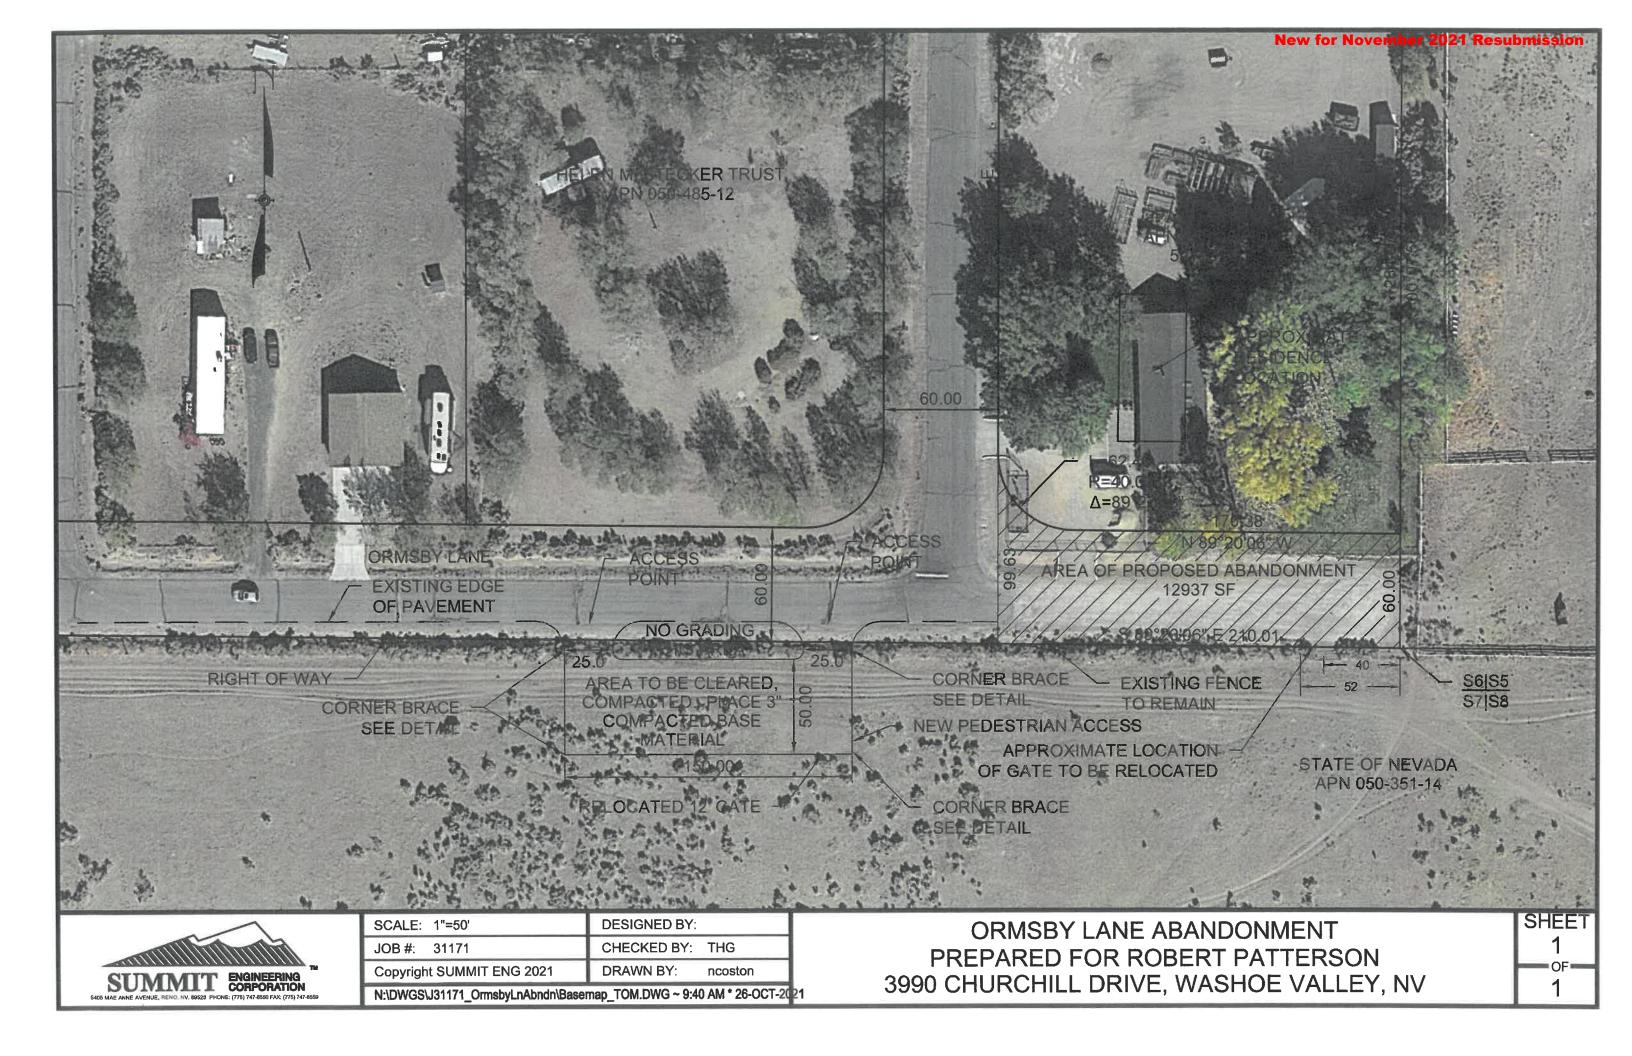

#### 1. What and where is the abandonment that is being requested?

Eastern terminus of Ormsby Lane (dead end) beyond it's intersection with Churchill Drive (ref. vicinity map) attached.

2. On which map or document (please include with application) is the easement or right-of-way first referenced?

Washoe Valley Farms Subdivision as recorded in the office of the Washoe County Recorder as document number 282770 Tract Map 572 recorded January 8, 1958.

3. What is the proposed use for the vacated area?

To eliminate unnecessary public access for dumping and rear and side yard access to parcels 050-351-14 and 050-304-03.

4. What replacement easements are proposed for any to be abandoned?

Easements and access for any public utilities will be reserved as requested by Washoe County.

5. What factors exist or will be employed to prevent the proposed abandonment from resulting in significant damage or discrimination to other property in the vicinity?

No damages will occur to adjacent properties. The State of Nevada has approximately 3,670 feet of frontage on Ormsby Lane terminating at the western end of the requested abandonment.