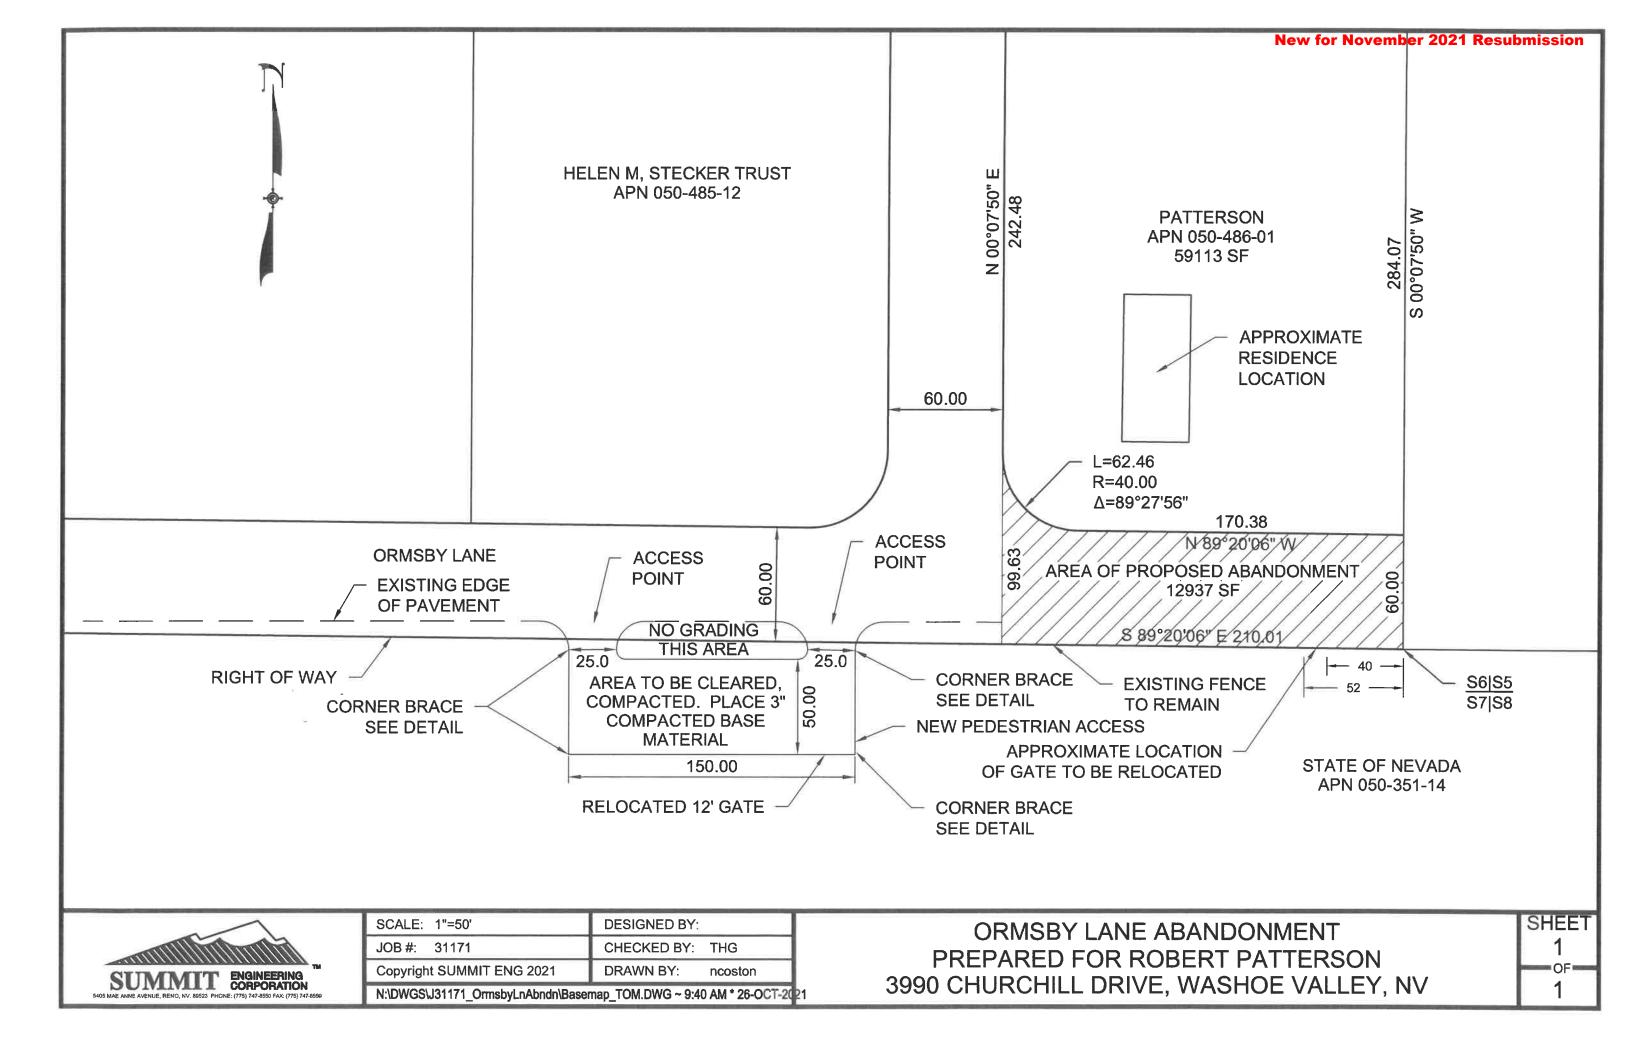

#### 1. What and where is the abandonment that is being requested?

Eastern terminus of Ormsby Lane (dead end) beyond it's intersection with Churchill Drive (ref. vicinity map) attached.

2. On which map or document (please include with application) is the easement or right-of-way first referenced?

Washoe Valley Farms Subdivision as recorded in the office of the Washoe County Recorder as document number 282770 Tract Map 572 recorded January 8, 1958.

3. What is the proposed use for the vacated area?

To eliminate unnecessary public access for dumping and rear and side yard access to parcels 050-351-14 and 050-304-03.

4. What replacement easements are proposed for any to be abandoned?

Easements and access for any public utilities will be reserved as requested by Washoe County.

5. What factors exist or will be employed to prevent the proposed abandonment from resulting in significant damage or discrimination to other property in the vicinity?

No damages will occur to adjacent properties. The State of Nevada has approximately 3,670 feet of frontage on Ormsby Lane terminating at the western end of the requested abandonment.