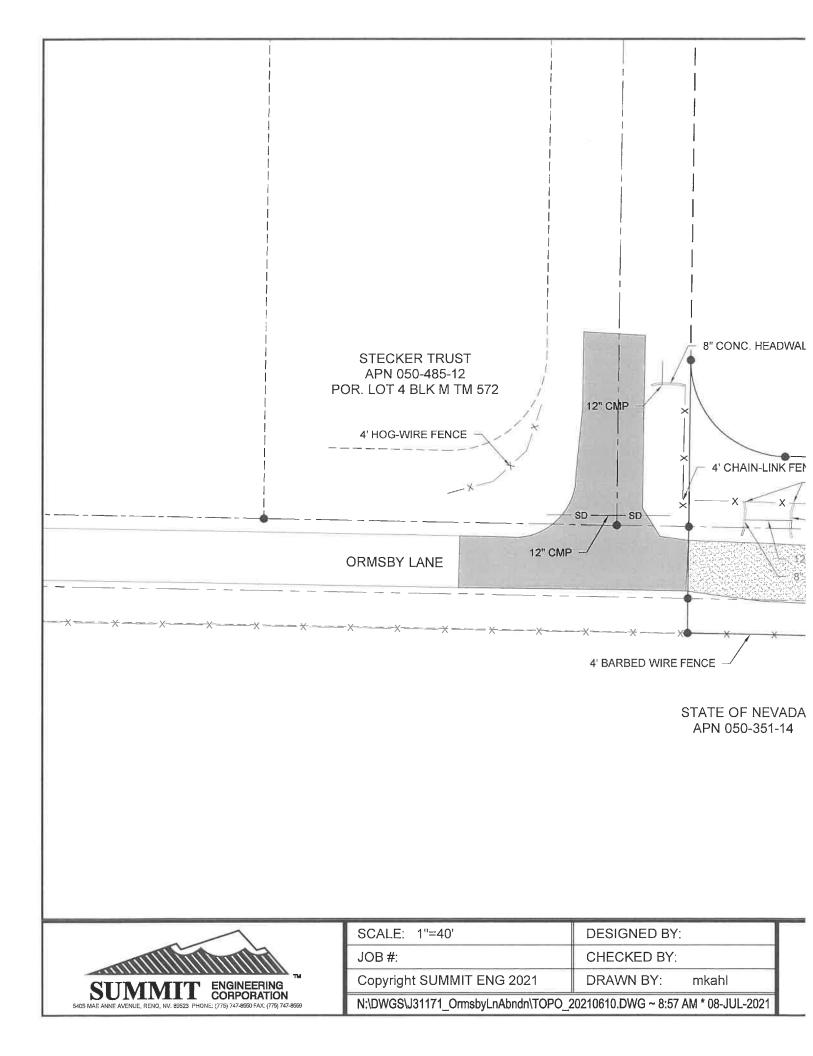

#### 1. What and where is the abandonment that is being requested?

Eastern terminus of Ormsby Lane (dead end) beyond it's intersection with Churchill Drive (ref. vicinity map) attached.

2. On which map or document (please include with application) is the easement or right-of-way first referenced?

Washoe Valley Farms Subdivision as recorded in the office of the Washoe County Recorder as document number 282770 Tract Map 572 recorded January 8, 1958.

3. What is the proposed use for the vacated area?

To eliminate unnecessary public access for dumping and rear and side yard access to parcels 050-351-14 and 050-304-03.

4. What replacement easements are proposed for any to be abandoned?

Easements and access for any public utilities will be reserved as requested by Washoe County.

5. What factors exist or will be employed to prevent the proposed abandonment from resulting in significant damage or discrimination to other property in the vicinity?

No damages will occur to adjacent properties. The State of Nevada has approximately 3,670 feet of frontage on Ormsby Lane terminating at the western end of the requested abandonment.