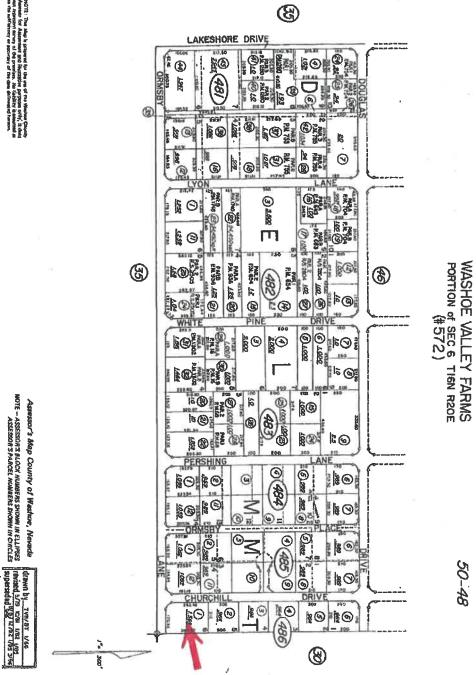

#### EXHIBIT "A" Legal Description

All that certain real property situate in the City of **Reno**, County of **Washoe**, State of **NEVADA**, described as follows:

Lot 6 in Block T, of WASHOE VALLEY FARMS, WASHOE COUNTY, NEVADA, according to the map thereof, filed in the office of the County Recorder of Washoe County, State of Nevada, on January 9, 1958, File No. 282770, Tract Map No. 572.

APN: 050-486-01

**End of Report** 

NOTE - ASSESSOR'S BLOCK NUMBERS SHOWN IN ELLIPSES ASSESSOR'S PARCEL NUMBERS SHOWN IN CIRCLES

A.P. NO. 050-486-01 Escrow No. 2001-54613-CAC R.P.T.T. \$ -0-

WHEN RECORDED MAIL TO: Robert W. Patterson 3990 Churchill Drive Carson City, Nev. 89704

the real property situate in the County of Washoe, State of Nevada, described as follows:

Lot 6 in Block T of WASHOE VALLEY FARMS, WASHOE COUNTY, NEVADA, according to the map thereof, filed in the office of the County Recorder of Washoe County, State of Nevada, on January 9, 1958, File No. 282770, Tract Map No. 572.