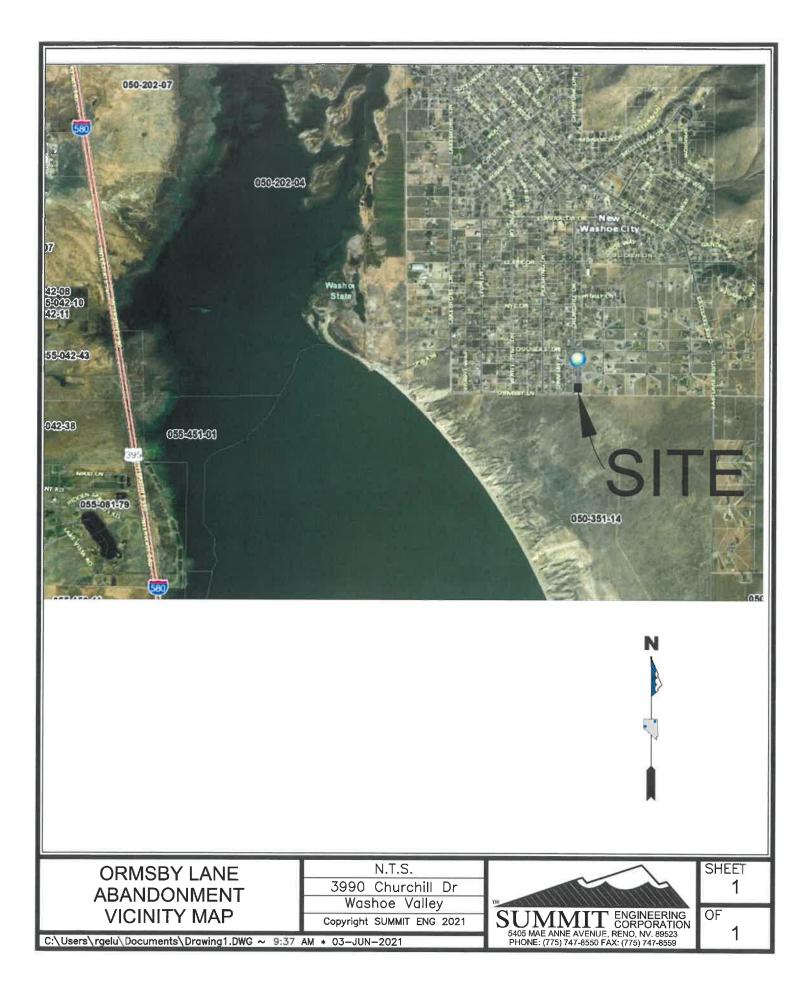

| Project Information                             | S                       | Staff Assigned Case No.:       |                        |  |  |  |  |
|-------------------------------------------------|-------------------------|--------------------------------|------------------------|--|--|--|--|
| Project Name: Ormsby                            | Lane part               | ial abandonmen                 | t                      |  |  |  |  |
| Project                                         |                         | rtion of Ormsby Lane at it's   |                        |  |  |  |  |
| Project Address: Intersection of                | Churchill Drive and O   | rmsby Lane Washoe County Neva  | da.                    |  |  |  |  |
| Project Area (acres or square fe                | et): 12,937 Square Fe   | ət.                            |                        |  |  |  |  |
| Project Location (with point of re              | eference to major cross | streets AND area locator):     |                        |  |  |  |  |
| Intersection of Ormsby Lane a                   | nd Churchill Drive W    | ashoe County, Nevada. Ref. V   | icinity map attached.  |  |  |  |  |
| Assessor's Parcel No.(s):                       | Parcel Acreage:         | Assessor's Parcel No.(s):      | Parcel Acreage:        |  |  |  |  |
| N/A                                             | N/A                     |                                |                        |  |  |  |  |
|                                                 |                         |                                |                        |  |  |  |  |
| Indicate any previous Wash<br>Case No.(s). None | oe County approval      | s associated with this applica | tion:                  |  |  |  |  |
| Applicant Inf                                   | ormation (attach        | additional sheets if neces     | sary)                  |  |  |  |  |
| Property Owner:                                 |                         | Professional Consultant:       |                        |  |  |  |  |
| Name: Washoe County                             |                         | Name: Summit Engineering Co    | rporatiom              |  |  |  |  |
| Address: 1001 East 9th Street                   |                         | Address: 5405 Mae Anne Aven    | ue                     |  |  |  |  |
| Reno, Nevada                                    | Zip: 89512              | Reno, Nevada                   | Zip: 89523             |  |  |  |  |
| Phone: 775-328-2003                             | Fax:                    | Phone: (775) 747-8550          | Fax: 747-8559          |  |  |  |  |
| Email:                                          |                         | Email: tom@summitnv.com        |                        |  |  |  |  |
| Cell:                                           | Other:                  | Cell: 775-750-8803             | Other:                 |  |  |  |  |
| Contact Person: Planning Depa                   | artment                 | Contact Person: Thomas H. Ga   | allagher, P.E., P.L.S. |  |  |  |  |
| Applicant/Developer:                            |                         | Other Persons to be Contac     | ted:                   |  |  |  |  |
| Name: Robert and Debra Patter                   | son                     | Name: Christopher Pingree      |                        |  |  |  |  |
| Address: 3990 Churchill Drive                   |                         | Address: 3925 Doc Olena Court  |                        |  |  |  |  |
| Washoe County Nevada                            | Zip: 89704              | Washoe Valley, NV              | Zip: 89704             |  |  |  |  |
| Phone: (775) 849-2837                           | Fax:                    | Phone: Fax:                    |                        |  |  |  |  |
| Email:robertwp@charter.net                      |                         | Email:                         |                        |  |  |  |  |
| Cell:                                           | Other:                  | Cell: 775-870-6195             | Other:                 |  |  |  |  |
| Contact Person: Robert Patters                  | on                      | Contact Person: Christopher P  | ingree                 |  |  |  |  |
|                                                 | For Office              | Use Only                       |                        |  |  |  |  |
| Date Received:                                  | Initial:                | Planning Area:                 |                        |  |  |  |  |
| County Commission District:                     |                         | Master Plan Designation(s):    |                        |  |  |  |  |
| CAB(s):                                         |                         | Regulatory Zoning(s):          |                        |  |  |  |  |

#### 1. What and where is the abandonment that is being requested?

Eastern terminus of Ormsby Lane (dead end) beyond it's intersection with Churchill Drive (ref. vicinity map) attached.

2. On which map or document (please include with application) is the easement or right-of-way first referenced?