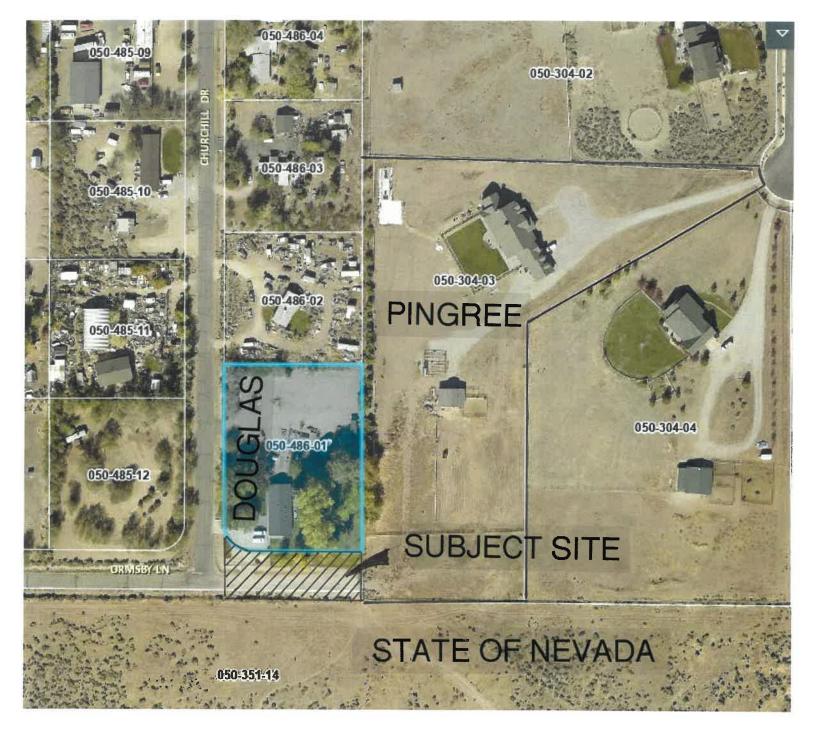

| Project Information                             | S                       | Staff Assigned Case No.:       |                        |  |  |  |  |
|-------------------------------------------------|-------------------------|--------------------------------|------------------------|--|--|--|--|
| Project Name: Ormsby                            | Lane part               | ial abandonmen                 | t                      |  |  |  |  |
| Project                                         |                         | rtion of Ormsby Lane at it's   |                        |  |  |  |  |
| Project Address: Intersection of                | Churchill Drive and O   | rmsby Lane Washoe County Neva  | da.                    |  |  |  |  |
| Project Area (acres or square fe                | et): 12,937 Square Fe   | ət.                            |                        |  |  |  |  |
| Project Location (with point of re              | eference to major cross | streets AND area locator):     |                        |  |  |  |  |
| Intersection of Ormsby Lane a                   | nd Churchill Drive W    | ashoe County, Nevada. Ref. V   | icinity map attached.  |  |  |  |  |
| Assessor's Parcel No.(s):                       | Parcel Acreage:         | Assessor's Parcel No.(s):      | Parcel Acreage:        |  |  |  |  |
| N/A                                             | N/A                     |                                |                        |  |  |  |  |
|                                                 |                         |                                |                        |  |  |  |  |
| Indicate any previous Wash<br>Case No.(s). None | oe County approval      | s associated with this applica | tion:                  |  |  |  |  |
| Applicant Inf                                   | ormation (attach        | additional sheets if neces     | sary)                  |  |  |  |  |
| Property Owner:                                 |                         | Professional Consultant:       |                        |  |  |  |  |
| Name: Washoe County                             |                         | Name: Summit Engineering Co    | rporatiom              |  |  |  |  |
| Address: 1001 East 9th Street                   |                         | Address: 5405 Mae Anne Aven    | ue                     |  |  |  |  |
| Reno, Nevada                                    | Zip: 89512              | Reno, Nevada                   | Zip: 89523             |  |  |  |  |
| Phone: 775-328-2003                             | Fax:                    | Phone: (775) 747-8550          | Fax: 747-8559          |  |  |  |  |
| Email:                                          |                         | Email: tom@summitnv.com        |                        |  |  |  |  |
| Cell:                                           | Other:                  | Cell: 775-750-8803             | Other:                 |  |  |  |  |
| Contact Person: Planning Depa                   | artment                 | Contact Person: Thomas H. Ga   | allagher, P.E., P.L.S. |  |  |  |  |
| Applicant/Developer:                            |                         | Other Persons to be Contac     | ted:                   |  |  |  |  |
| Name: Robert and Debra Patter                   | son                     | Name: Christopher Pingree      |                        |  |  |  |  |
| Address: 3990 Churchill Drive                   |                         | Address: 3925 Doc Olena Court  |                        |  |  |  |  |
| Washoe County Nevada                            | Zip: 89704              | Washoe Valley, NV              | Zip: 89704             |  |  |  |  |
| Phone: (775) 849-2837                           | Fax:                    | Phone: Fax:                    |                        |  |  |  |  |
| Email:robertwp@charter.net                      |                         | Email:                         |                        |  |  |  |  |
| Cell:                                           | Other:                  | Cell: 775-870-6195             | Other:                 |  |  |  |  |
| Contact Person: Robert Patters                  | on                      | Contact Person: Christopher P  | ingree                 |  |  |  |  |
|                                                 | For Office              | Use Only                       |                        |  |  |  |  |
| Date Received:                                  | Initial:                | Planning Area:                 |                        |  |  |  |  |
| County Commission District:                     |                         | Master Plan Designation(s):    |                        |  |  |  |  |
| CAB(s):                                         |                         | Regulatory Zoning(s):          |                        |  |  |  |  |

#### 1. What and where is the abandonment that is being requested?

Eastern terminus of Ormsby Lane (dead end) beyond it's intersection with Churchill Drive (ref. vicinity map) attached.

2. On which map or document (please include with application) is the easement or right-of-way first referenced?

Washoe Valley Farms Subdivision as recorded in the office of the Washoe County Recorder as document number 282770 Tract Map 572 recorded January 8, 1958.

3. What is the proposed use for the vacated area?

To eliminate unnecessary public access for dumping and rear and side yard access to parcels 050-351-14 and 050-304-03.

4. What replacement easements are proposed for any to be abandoned?

Easements and access for any public utilities will be reserved as requested by Washoe County.

5. What factors exist or will be employed to prevent the proposed abandonment from resulting in significant damage or discrimination to other property in the vicinity?

No damages will occur to adjacent properties. The State of Nevada has approximately 3,670 feet of frontage on Ormsby Lane terminating at the western end of the requested abandonment.