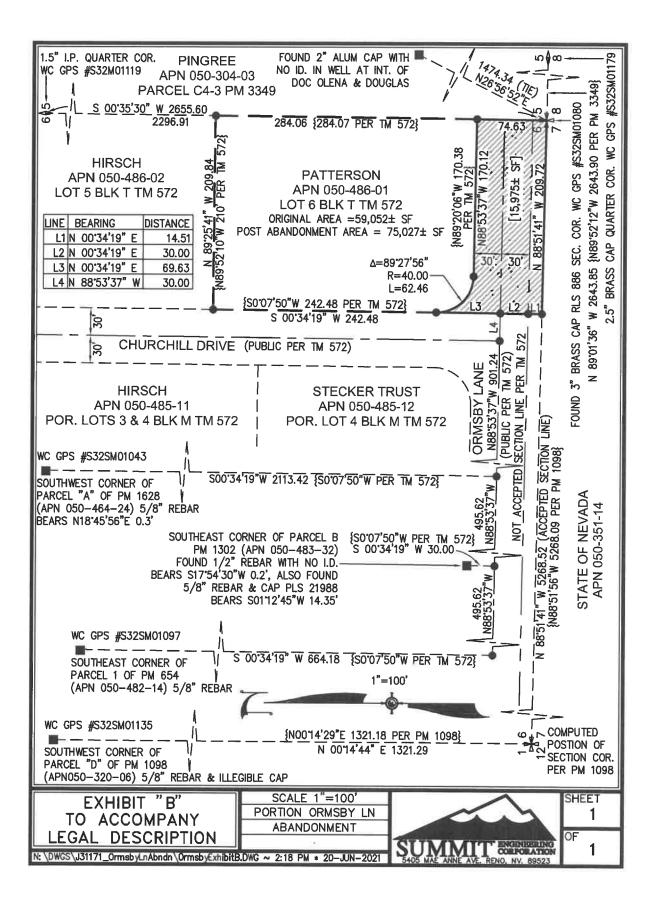

#### 1. What and where is the abandonment that is being requested?

Eastern terminus of Ormsby Lane (dead end) beyond it's intersection with Churchill Drive (ref. vicinity map) attached.

2. On which map or document (please include with application) is the easement or right-of-way first referenced?

Washoe Valley Farms Subdivision as recorded in the office of the Washoe County Recorder as document number 282770 Tract Map 572 recorded January 8, 1958.

3. What is the proposed use for the vacated area?

To eliminate unnecessary public access for dumping and rear and side yard access to parcels 050-351-14 and 050-304-03.

4. What replacement easements are proposed for any to be abandoned?

Easements and access for any public utilities will be reserved as requested by Washoe County.

5. What factors exist or will be employed to prevent the proposed abandonment from resulting in significant damage or discrimination to other property in the vicinity?

No damages will occur to adjacent properties. The State of Nevada has approximately 3,670 feet of frontage on Ormsby Lane terminating at the western end of the requested abandonment.