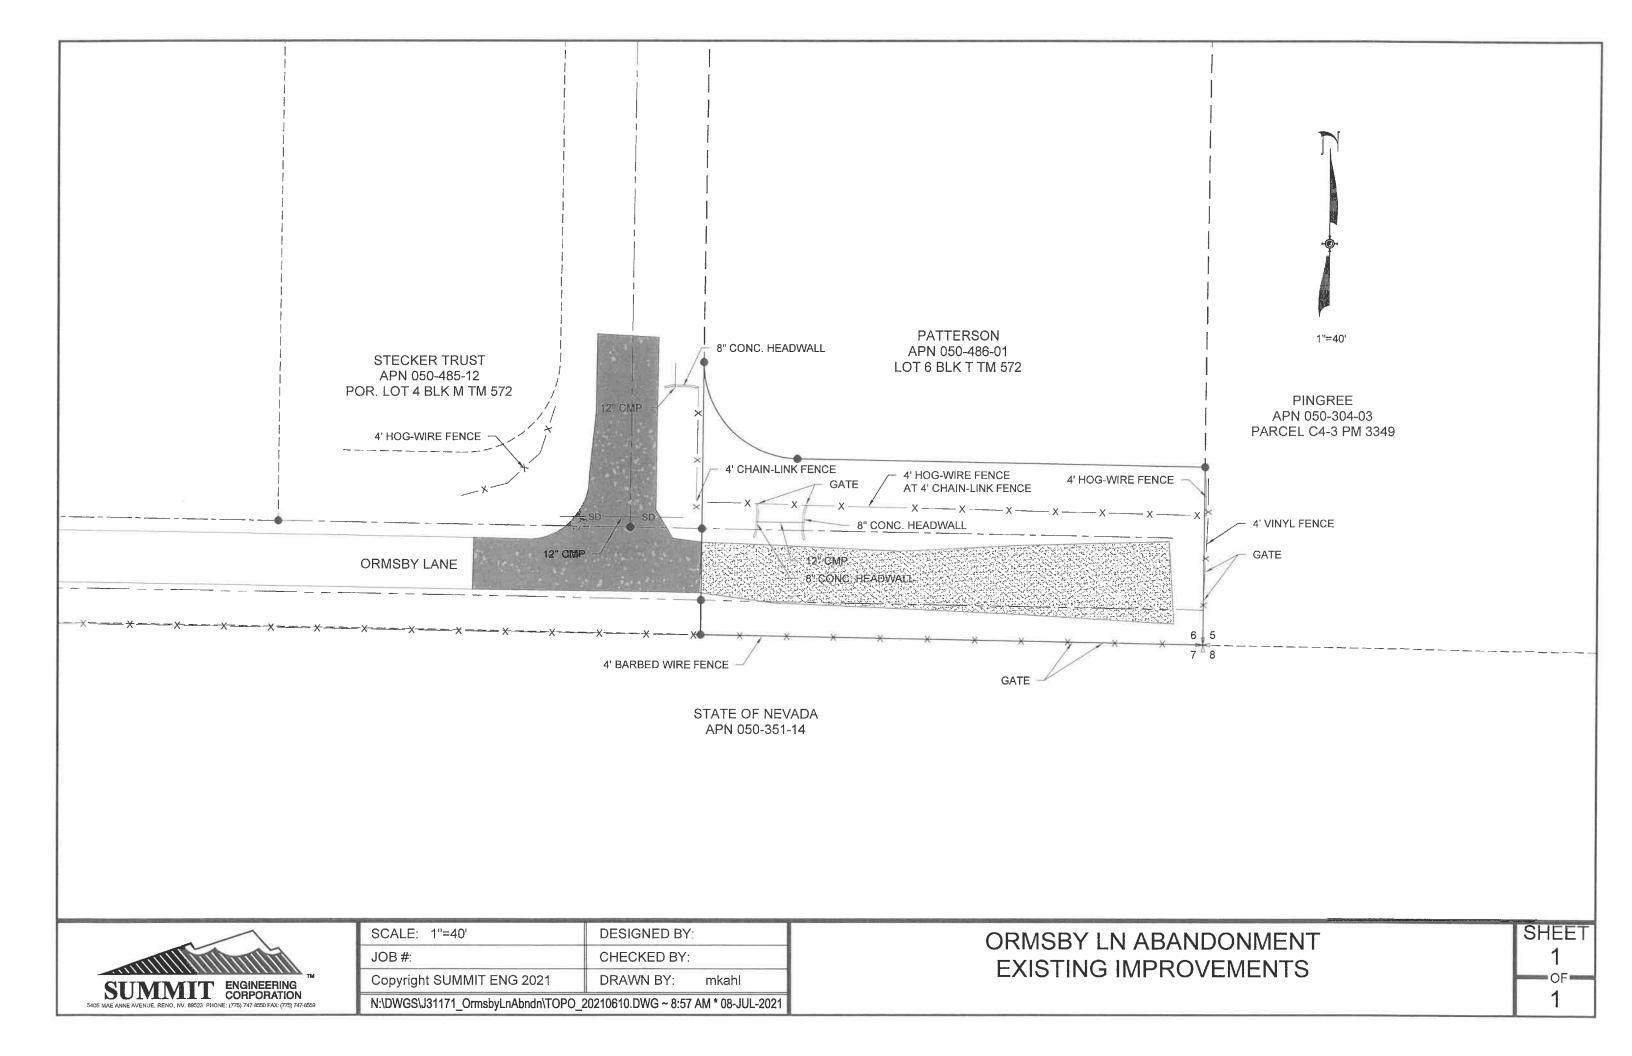

#### 1. What and where is the abandonment that is being requested?

Eastern terminus of Ormsby Lane (dead end) beyond it's intersection with Churchill Drive (ref. vicinity map) attached.

2. On which map or document (please include with application) is the easement or right-of-way first referenced?

Washoe Valley Farms Subdivision as recorded in the office of the Washoe County Recorder as document number 282770 Tract Map 572 recorded January 8, 1958.

3. What is the proposed use for the vacated area?

To eliminate unnecessary public access for dumping and rear and side yard access to parcels 050-351-14 and 050-304-03.

4. What replacement easements are proposed for any to be abandoned?

Easements and access for any public utilities will be reserved as requested by Washoe County.

5. What factors exist or will be employed to prevent the proposed abandonment from resulting in significant damage or discrimination to other property in the vicinity?

No damages will occur to adjacent properties. The State of Nevada has approximately 3,670 feet of frontage on Ormsby Lane terminating at the western end of the requested abandonment.